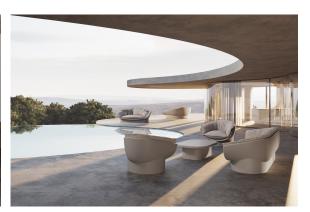

## Luna coffee table

by Ramón Esteve

Luna channels the revolutionary spirit of icons such as Verner Panton and Joe Colombo. With its use of avant-garde materials and bold forms, Luna is an ode to the democratisation of design, blending functionality, striking aesthetics and a timeless elegance that redefines sophistication in contemporary furniture.

### Description

The Luna coffee table, created by Ramón Esteve, combines sustainability and innovative design with its 100% recyclable polyethylene and customisable HPL surface.

It features a hidden compartment that brings discreet and elegant functionality to any outdoor space.

## **Ambients**