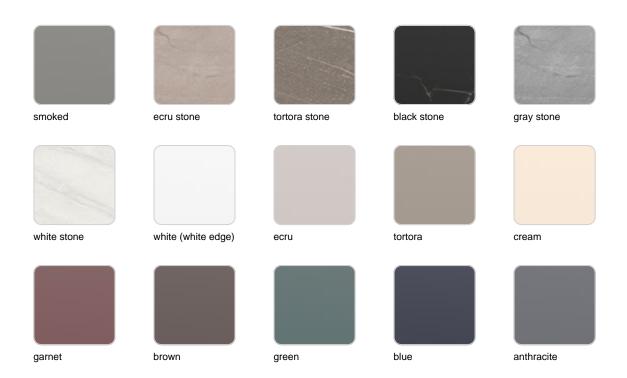

e are two options to choose from: Professional XLR DMX and Home WIFI DMX. (Remote control included). Optional battery

**RGBW LED BATTERY** Ref. 54854Y



ice 2101

Unit with internal lighting with battery-powered RGBW LED technology. Includes charger and remote control for switching colors and charger. Available only in matte ice white finish.

**RGBW LED DMX BATTERY** 

Ref. 54854DY



ice 2101

Unit with internal lighting with RGBW LED technology and remote control unit for switching colors. Also controlLED by DMX-1024 (wireless), enabling communication between one or more products simultaneously via the DMX transmitter (not included). There are two options to choose from: Professional XLR DMX and Home WIFI DMX. (Remote control included).

### tabletops

#### Solid Core Ref. VVAR04042



HPL

Ref. VVAR04042







ecru(black edge)

black(black edge)

#### HPL black edge

#### Solid Core wood Ref. VVAR04042





oak1

oak2

## **Ambients**