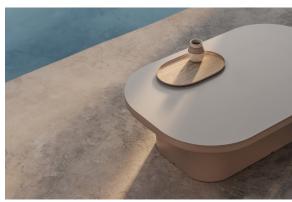

e 2101

Unit with internal lighting with battery-powered RGBW LED technology. Includes charger and remote control for switching colors and charger. Available only in matte ice white finish.

**RGBW LED DMX BATTERY** 

Ref. 54854DY



ice 2101

Unit with internal lighting with RGBW LED technology and remote control unit for switching colors. Also controlLED by DMX-1024 (wireless), enabling communication between one or more products simultaneously via the DMX transmitter (not included). There are two options to choose from: Professional XLR DMX and Home WIFI DMX. (Remote control included).

### tabletops

#### Solid Core Ref. VVAR04042



HPL

Ref. VVAR04042







ecru(black edge)

black(black edge)

#### HPL black edge

#### Solid Core wood Ref. VVAR04042





oak1

oak2

## **Ambients**