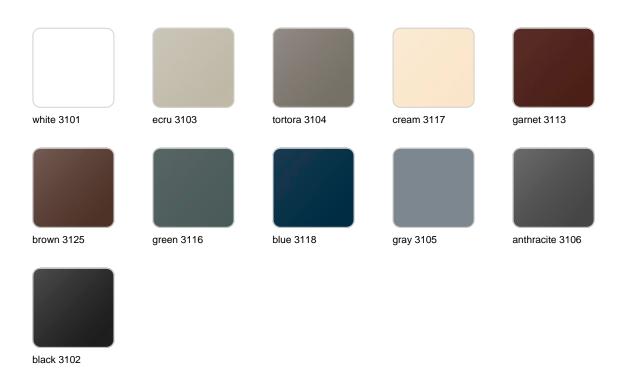

### **Finishes**

#### finishes

#### BASIC Ref. 54854

Matt Polyethylene

LACQUERED Ref. 54854F

Lacquered Polyethylene