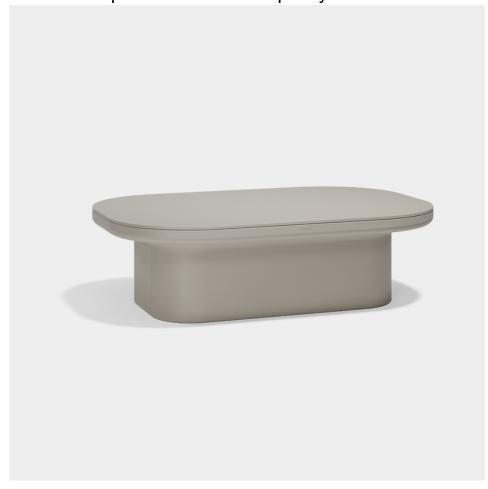

## Luna coffee table

by Ramón Esteve

Luna channels the revolutionary spirit of icons such as Verner Panton and Joe Colombo. With its use of avant-garde materials and bold forms, Luna is an ode to the democratisation of design, blending functionality, striking aesthetics and a timeless elegance that redefines sophistication in contemporary furniture.

### Description

The Luna coffee table, created by Ramón Esteve, combines sustainability and innovative design with its 100% recyclable polyethylene and customisable HPL surface.

It features a hidden compartment that brings discreet and elegant functionality to any outdoor space.