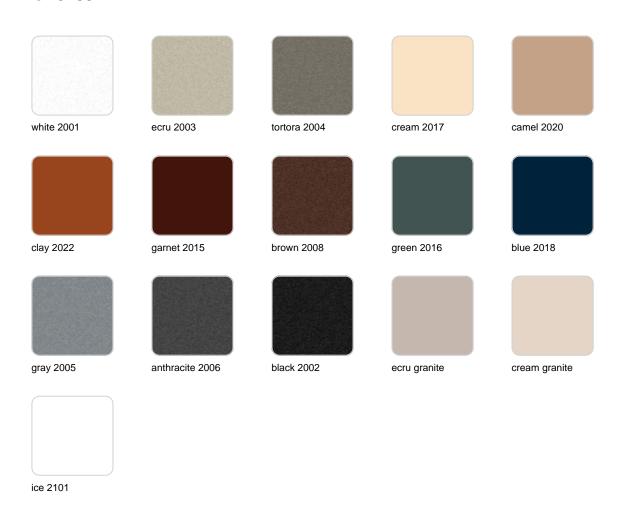

### **Finishes**

#### finishes

#### BASIC Ref. 54854

Matt Polyethylene

LACQUERED Ref. 54854F

Lacquered Polyethylene