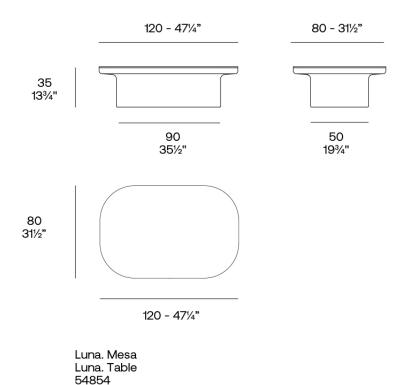

#### BASIC Ref. 54854

Matt Polyethylene

LACQUERED Ref. 54854F

Lacquered Polyethylene