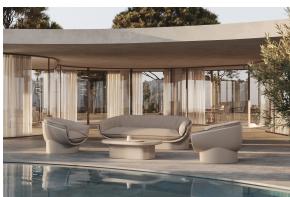

## Luna coffee table

by Ramón Esteve

Luna channels the revolutionary spirit of icons such as Verner Panton and Joe Colombo. With its use of avant-garde materials and bold forms, Luna is an ode to the democratisation of design, blending functionality, striking aesthetics and a timeless elegance that redefines sophistication in contemporary furniture.

### Description

The Luna coffee table, created by Ramón Esteve, combines sustainability and innovative design with its 100% recyclable polyethylene and customisable HPL surface.

It features a hidden compartment that brings discreet and elegant functionality to any outdoor space.

## **Ambients**