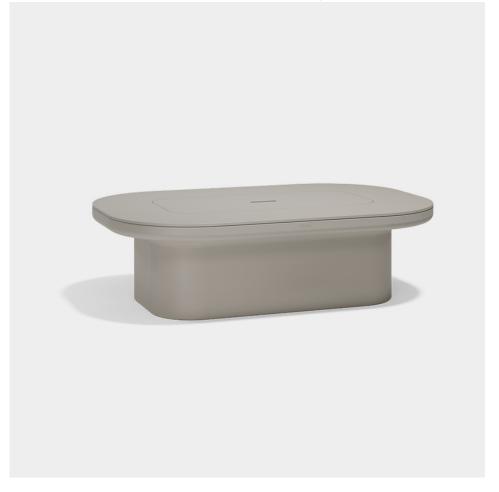

## Luna coffee table by Ramón Esteve

Luna channels the revolutionary spirit of icons such as Verner Panton and Joe Colombo. With its use of avant-garde materials and bold forms, Luna is an ode to the democratisation of design, blending functionality, striking aesthetics and a timeless elegance that redefines sophistication in contemporary furniture.

### Description

The Luna coffee table, created by Ramón Esteve, combines sustainability and innovative design with its 100% recyclable polyethylene and customisable HPL surface.

It features a hidden compartment that brings discreet and elegant functionality to any outdoor space.