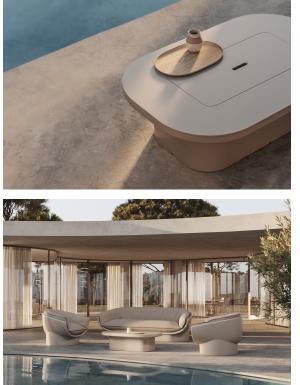

LR DMX and Home WIFI DMX. (Remote control included). Optional battery

RGBW LED BATTERY Ref. 54852Y



Unit with internal lighting with battery-powered RGBW LED technology. Includes charger and remote control for switching colors and charger. Available only in matte ice white finish. RGBW LED DMX BATTERY



#### Ref. 54852DY



Unit with internal lighting with RGBW LED technology and remote control unit for switching colors. Also controlLED by DMX-1024 (wireless), enabling communication between one or more products simultaneously via the DMX transmitter (not included). There are two options to choose from: Professional XLR DMX and Home WIFI DMX. (Remote control included).

### tabletops

#### Solid Core Ref. VVAR03872



### Solid Core wood Ref. VVAR03872







oak1

oak2



## Ambients