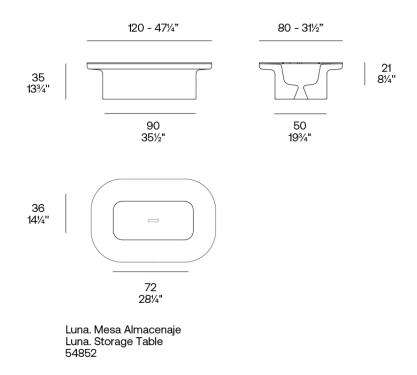

## Finishes

finishes BASIC Ref. 54852 white 2001 ecru 2003 tortora 2004 cream 2017 camel 2020 blue 2018 clay 2022 garnet 2015 brown 2008 green 2016 gray 2005 anthracite 2006 black 2002 ecru granite cream granite