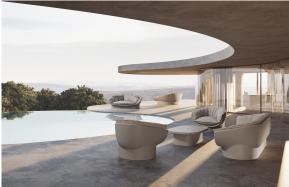

## Luna coffee table by Ramón Esteve

Luna channels the revolutionary spirit of icons such as Verner Panton and Joe Colombo. With its use of avant-garde materials and bold forms, Luna is an ode to the democratisation of design, blending functionality, striking aesthetics and a timeless elegance that redefines sophistication in contemporary furniture.

### Description

The Luna coffee table, created by Ramón Esteve, combines sustainability and innovative design with its 100% recyclable polyethylene and customisable HPL surface.

It features a hidden compartment that brings discreet and elegant functionality to any outdoor space.