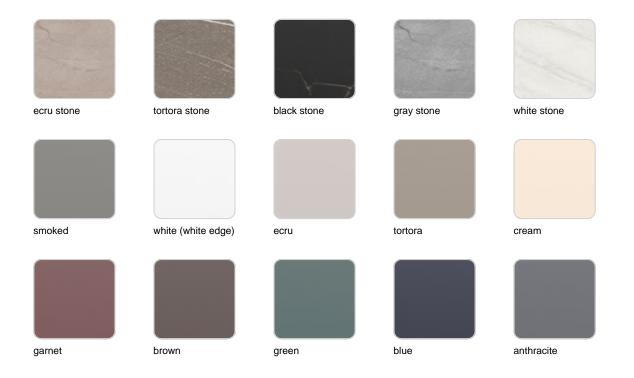

## Finishes

finishes BASIC Ref. 54852 white 2001 ecru 2003 tortora 2004 cream 2017 camel 2020 blue 2018 clay 2022 garnet 2015 brown 2008 green 2016 gray 2005 anthracite 2006 black 2002 ecru granite cream granite

ice 2101

Matt Polyethylene

LACQUERED Ref. 54852F

| white 3101 | ecru 3103  | tortora 3104 | cream 3117 | garnet 3113     |
|------------|------------|--------------|------------|-----------------|
|            |            |              |            |                 |
| brown 3125 | green 3116 | blue 3118    | gray 3105  | anthracite 3106 |
|            |            |              |            |                 |

black 3102