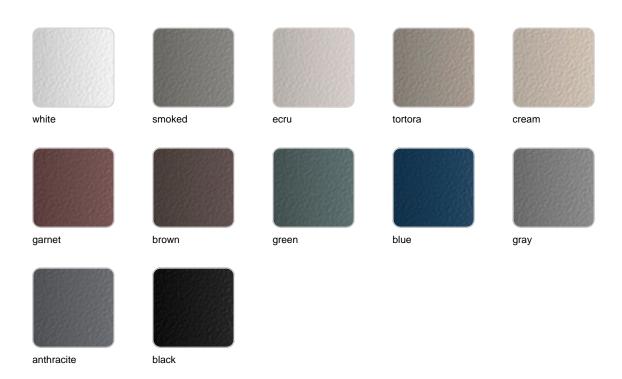

Its HPL surface is highly resistant to scratches and is available in different sizes to adapt to different spaces.

In addition, a wide palette of colours allows you to create customised combinations of HPL surface and aluminium structure.

### **Finishes**

### finishes