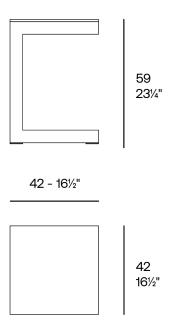

Weight: 2.58 Kg

POSIDONIA Mesa Café 42x42x59 POSIDONIA Coffee Table 161/2"x161/2"x231/4"