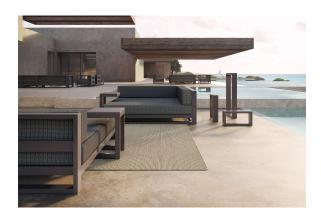

nviting them to enjoy every moment.



### Info

### Description

The Posidonia coffee table, designed by Ramón Esteve, stands out for its thermo-lacquered aluminium structure, prepared to face different weather conditions, offering durability and lightness.

Its HPL surface is highly resistant to scratches and is available in different sizes to adapt to different spaces.

In addition, a wide palette of colours allows you to create customised combinations of HPL surface and aluminium structure.

Weight: 2.58 Kg



POSIDONIA Mesa Café 42x42x59 POSIDONIA Coffee Table 161/2"x161/2"x231/4"

### **Finishes**

### finishes

#### ALUMINIUM Ref. 54708



Lacquered aluminium profile.

## tabletops

Solid Core Ref. 54708HPL













#### Solid Core wood Ref. 54708HPL





oak2

## **Ambients**