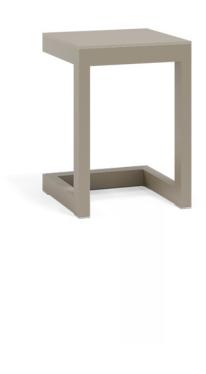

## Posidonia coffee table

by Ramón Esteve

Posidonia, the new collection of <u>designer outdoor furniture</u> is capable of creating an atmosphere of serenity and balance, awakening the user's sensibility and inviting them to enjoy every moment.

### Description

The Posidonia coffee table, designed by Ramón Esteve, stands out for its thermo-lacquered aluminium structure, prepared to face different weather conditions, offering durability and lightness.

Its HPL surface is highly resistant to scratches and is available in different sizes to adapt to different spaces.

In addition, a wide palette of colours allows you to create customised combinations of HPL surface and aluminium structure.