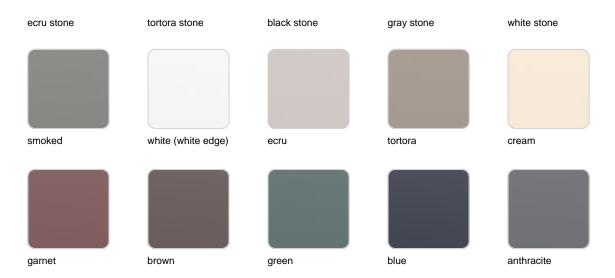

### **Finishes**

### finishes

#### ALUMINIUM Ref. 54708

Lacquered aluminium profile.

## tabletops

Solid Core Ref. 54708HPL

#### Solid Core wood Ref. 54708HPL

oak2