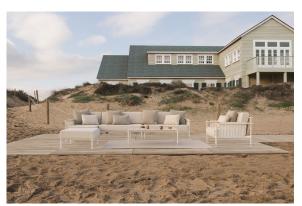

# Hamptons low tables

by Ramón Esteve

Hamptons, the **new collection of <u>designer outdoor furniture</u>** consists of a set of pieces where a careful selection of fabrics and patterns evoke that "lifestyle" where elegance is perceived in the finest details.

### Description

The low table in the collection stands out for its aluminium structure, which makes it lightweight and sturdy, ideal for outdoor use. The surface is made of HPL sheets, a durable and easy to maintain material.

The polished aluminium legs add a touch of elegance and shine. Available in a wide variety of colours for both the aluminium frame and the HPL surface.

Weight: 34.74 Kg

HAMPTONS Mesa Baja 127x85x33½ HAMPTONS Low Table 50"x33½"x13½"

### **Ambients**