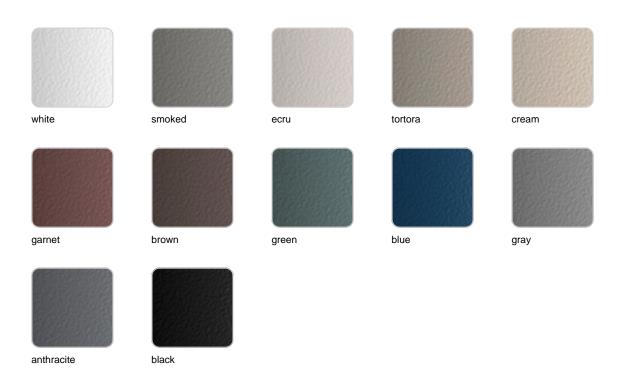

The polished aluminium legs add a touch of elegance and shine. Available in a wide variety of colours for both the aluminium frame and the HPL surface.

Weight: 34.74 Kg

HAMPTONS Mesa Baja 127x85x33½ HAMPTONS Low Table 50"x33½"x13½"

### finishes