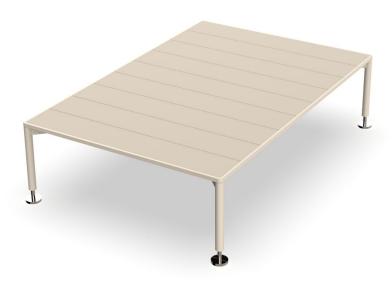

# Hamptons low tables

by Ramón Esteve

Hamptons, the **new collection of <u>designer outdoor furniture</u>** consists of a set of pieces where a careful selection of fabrics and patterns evoke that "lifestyle" where elegance is perceived in the finest details.

### Description

The low table in the collection stands out for its aluminium structure, which makes it lightweight and sturdy, ideal for outdoor use. The surface is made of HPL sheets, a durable and easy to maintain material.

The polished aluminium legs add a touch of elegance and shine. Available in a wide variety of colours for both the aluminium frame and the HPL surface.

Weight: 34.74 Kg

HAMPTONS Mesa Baja 127x85x33½ HAMPTONS Low Table 50"x33½"x13½"