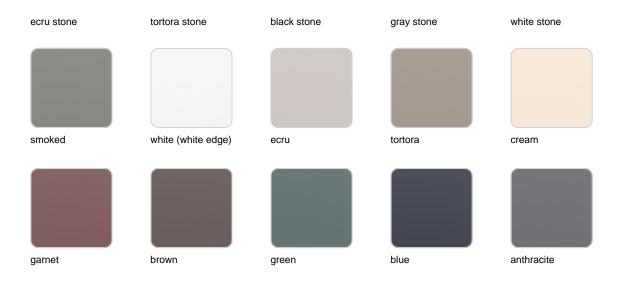

### **Finishes**

### finishes

#### Solid Core Ref. 54810CEN

HPL Ref. 54810CEN

HPL black edge