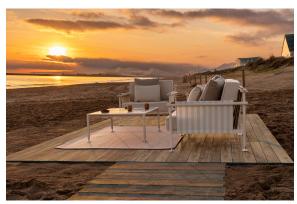

erns evoke that "lifestyle" where elegance is perceived in the finest details.



### Info

### Description

The low table in the collection stands out for its aluminium structure, which makes it lightweight and sturdy, ideal for outdoor use. The surface is made of HPL sheets, a durable and easy to maintain material.

The polished aluminium legs add a touch of elegance and shine. Available in a wide variety of colours for both the aluminium frame and the HPL surface.

Weight: 34.74 Kg



HAMPTONS Mesa Baja 127x85x33½ HAMPTONS Low Table 50"x33½"x13½"

### **Finishes**

### finishes

#### ALUMINIUM Ref. 54810



Lacquered aluminium profile.

## tabletops

#### Solid Core Ref. 54810CEN













HPL Ref. 54810CEN



HPL black edge

#### Solid Core wood Ref. 54810CEN





### **Ambients**