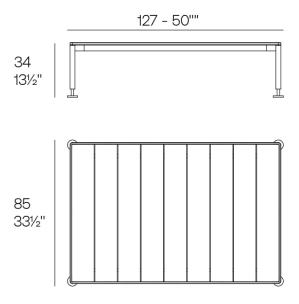

The polished aluminium legs add a touch of elegance and shine. Available in a wide variety of colours for both the aluminium frame and the HPL surface.

Weight: 34.74 Kg

HAMPTONS Mesa Baja 127x85x33½ HAMPTONS Low Table 50"x33½"x13½"