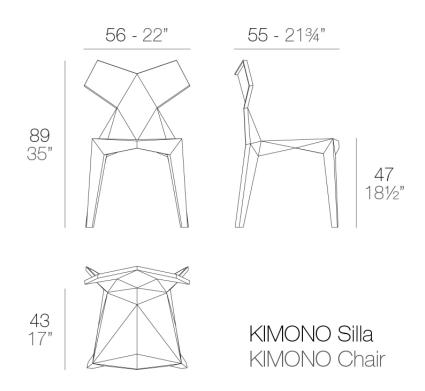

Products / Chairs / Kimono Chair

## Kimono chair by Ramón Esteve

<u>Vondom</u> pays tribute to the culture of the Orient in the latest creation from <u>Ramón</u> <u>Esteve</u>: a designer chair inspired by the forms of the kimono. The proposal is a design which was futuristic as well as traditional, the reason for the reference to the Japanese garment, the fabrics of which are imbued with symbolism and history.



# **VOИDOM**

## Info

#### Description

Made from polypropylene and reinforced with fiberglass manufactured by gas injection. Stackable. Available in various colors. Suitable for indoor and outdoor use.

Weight: 5.1 Kg



## **VOИDOM**

## **Finishes**

finishes BASIC PP Ref. 54299

Available in various colors



### Ambients