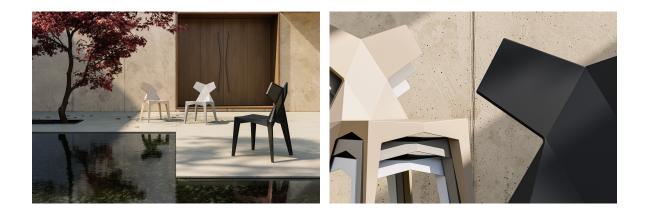

Products / Chairs / Kimono Chair

## Kimono chair by Ramón Esteve

<u>Vondom</u> pays tribute to the culture of the Orient in the latest creation from <u>Ramón</u> <u>Esteve</u>: a designer chair inspired by the forms of the kimono. The proposal is a design which was futuristic as well as traditional, the reason for the reference to the Japanese garment, the fabrics of which are imbued with symbolism and history.



# **VOИDOM**

## Info

#### Description

Made from polypropylene and reinforced with fiberglass manufactured by gas injection. Stackable. Available in various colors. Suitable for indoor and outdoor use.

Weight: 5.1 Kg



## **VOИDOM**

## **Finishes**

finishes BASIC PP Ref. 54299

Available in various colors



### Ambients