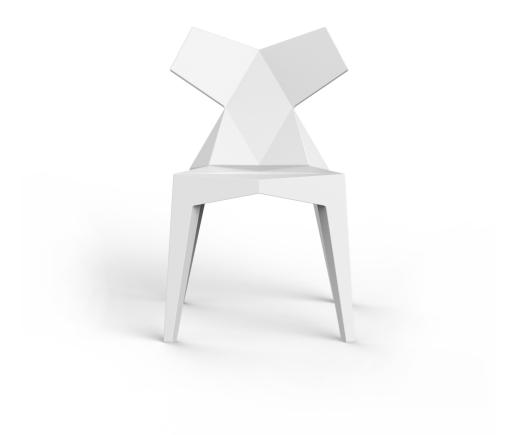

## Kimono chair by Ramón Esteve

<u>Vondom</u> pays tribute to the culture of the Orient in the latest creation from <u>Ramón</u> <u>Esteve</u>: a designer chair inspired by the forms of the kimono. The proposal is a design which was futuristic as well as traditional, the reason for the reference to the Japanese garment, the fabrics of which are imbued with symbolism and history.