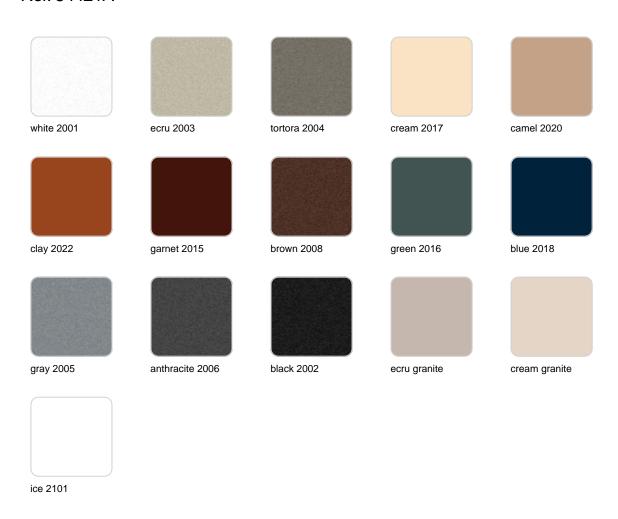

#### finishes

#### BASIC Ref. 54421A

Matt Polyethylene

SELF-WATERING Ref. 54421R

Self-watering system included in all planters except those with basic finish