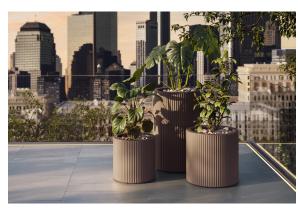

multaneously via the DMX transmitter (not included). There are two options to choose from: Professional XLR DMX and Home WIFI DMX. (Remote control included). Optional battery

RGBW LED BATTERY Ref. 54421Y



Unit with internal lighting with battery-powered RGBW LED technology. Includes charger and remote control for switching colors and charger. Available only in



matte ice white finish.

RGBW LED DMX BATTERY Ref. 54421DY



Unit with internal lighting with RGBW LED technology and remote control unit for switching colors. Also controlLED by DMX-1024 (wireless), enabling communication between one or more products simultaneously via the DMX transmitter (not included). There are two options to choose from: Professional XLR DMX and Home WIFI DMX. (Remote control included).

## **Ambients**