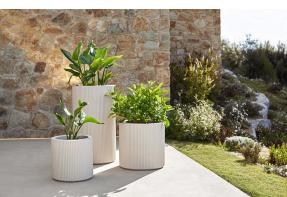

# Gatsby cylinder planter ø40×40

by Ramón Esteve

The Gatsby collection, designed by Ramón Esteve, evokes the elegance and glamour of Art Deco, reminding us of the Roaring Twenties. Inspired by the bonanza, parties and excesses of that era, Gatsby combines intricate design with extraordinary simplicity, reflecting the American dream.

## **Ambients**