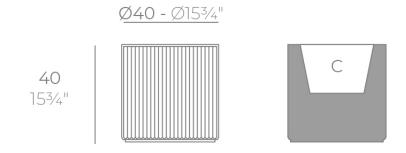

### Description

Weight: 4 Kg

GATSBY Cilindro
GATSBY Cylindre
ref. 54421
C= 32x32x23 12½"x12½"x9"
17 L
4½Gal