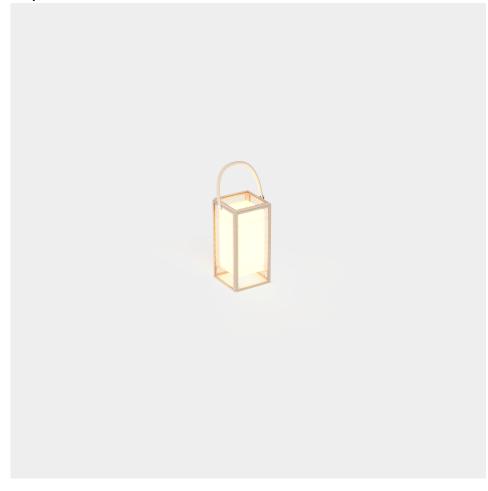

## The factory lamp s by Ramón Esteve

Vondom's The Factory collection, designed by Ramón Esteve, is inspired by the castiron architecture of New York. This collection combines an industrial aesthetic with modern comfort, offering a selection of furniture that brings character and sophistication to any outdoor space.

#### Description

Designer lamp. The deployed mesh is made from aluminum, and the inner lighting is made out of polyethylene resin manufactured by rotational molding. Suitable for an interior and an outdoor use. Available in various finishes.