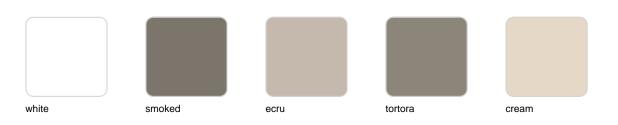

## Finishes

Ighting

RGBW LED BATTERY

Ref. 54612Y

Image: stroked

Unit with internal lighting with battery-powered RGBW LED technology. Includes charger and remote control for switching colors and charger. Available only in matte ice white finish.

## **VOИDOM**

| garnet     | brown | green | blue | gray |
|------------|-------|-------|------|------|
| anthracite | black |       |      |      |

Unit with internal lighting with RGBW LED technology and remote control unit for switching colors. Also controlLED by DMX-1024 (wireless), enabling communication between one or more products simultaneously via the DMX transmitter (not included). There are two options to choose from: Professional XLR DMX and Home WIFI DMX. (Remote control included).