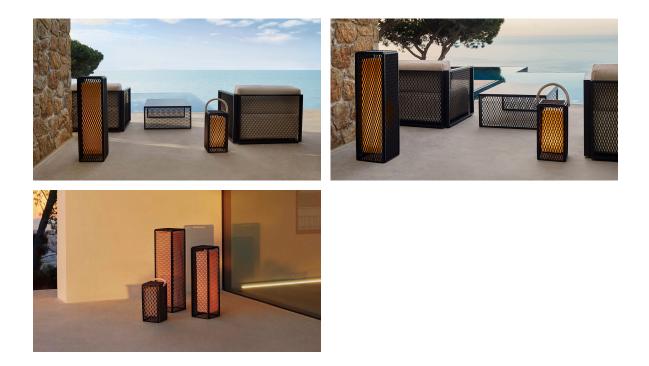

Ighting

RGBW LED BATTERY

Ref. 54612Y

Image: stroked

Unit with internal lighting with battery-powered RGBW LED technology. Includes charger and remote control for switching colors and charger. Available only in matte ice white finish.

#### RGBW LED DMX BATTERY Ref. 54612DY



## **VOИDOM**

| garnet     | brown | green | blue | gray |
|------------|-------|-------|------|------|
| anthracite | black |       |      |      |

Unit with internal lighting with RGBW LED technology and remote control unit for switching colors. Also controlLED by DMX-1024 (wireless), enabling communication between one or more products simultaneously via the DMX transmitter (not included). There are two options to choose from: Professional XLR DMX and Home WIFI DMX. (Remote control included).



### Ambients