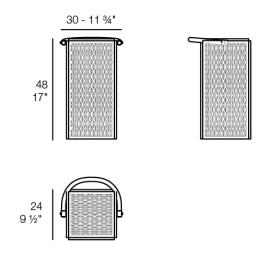

Weight: 3.99 Kg

THE FACTORY Lámpara 30 x 24 x 48 THE FACTORY Puff S 11<sup>3</sup>/<sub>4</sub> x 9<sup>1</sup>/<sub>2</sub> x 19"