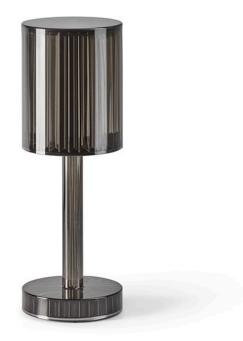

### Gatsby cylinder table lamp by Ramón Esteve

The Gatsby collection, designed by Ramón Esteve, evokes the elegance and glamour of Art Deco, reminding us of the Roaring Twenties. Inspired by the bonanza, parties and excesses of that era, Gatsby combines intricate design with extraordinary simplicity, reflecting the American dream.

#### Description

Polymethylmethacrylate resin. Transparent or colored

Weight: 0.56 Kg

GATSBY Lámpara Mesa Cilíndrica GATSBY Cylindrical Table Lamp