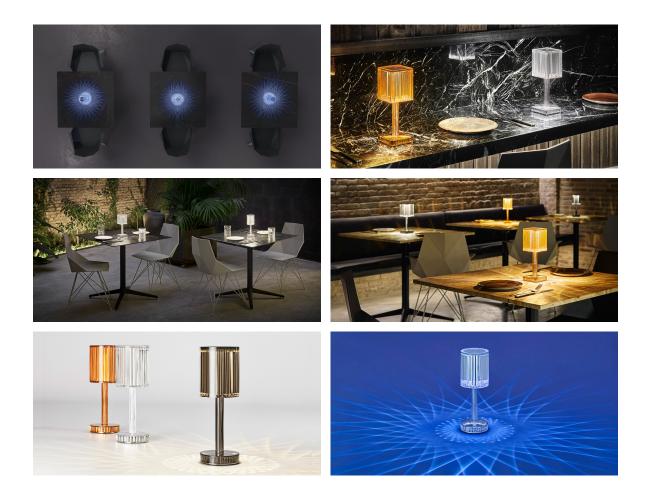

### Gatsby cylinder table lamp by Ramón Esteve

The Gatsby collection, designed by Ramón Esteve, evokes the elegance and glamour of Art Deco, reminding us of the Roaring Twenties. Inspired by the bonanza, parties and excesses of that era, Gatsby combines intricate design with extraordinary simplicity, reflecting the American dream.

#### Description

Polymethylmethacrylate resin. Transparent or colored

Weight: 0.56 Kg

GATSBY Lámpara Mesa Cilíndrica GATSBY Cylindrical Table Lamp

### Finishes

lighting

LIGHT BATTERY Ref. 54253WY

White internally lit unit with LED technology, with battery-powered. Single LED Warm White 2700k<sup>o</sup>

RGBW LED BATTERY Ref. 54253Y

Unit with internal lighting with battery-powered RGBW LED technology. Includes charger.

5 LEDs Colors. (Blue / Fucsia / Amber / Turquoise / Warm White 2700k<sup>o</sup>)

RGBW LED DMX BATTERY Ref. 54252DY

Unit with internal lighting with RGBW LED technology. Also control LED by DMX-1024 (wireless), enabling communication between one or more products simultaneously via the DMX transmitter (not included). There are two options to choose from: Professional XLR DMX and Home WIFI DMX. (Remote control included). Optional battery. 5 LEDs Colors. (Blue / Fucsia / Amber / Turquoise / Warm White 2700k<sup>o</sup>)

### Ambients