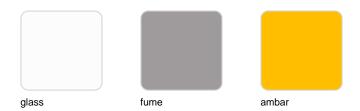

#### Description

Polymethylmethacrylate resin. Transparent or colored

Weight: 0.56 Kg

GATSBY Lámpara Mesa Cilíndrica GATSBY Cylindrical Table Lamp