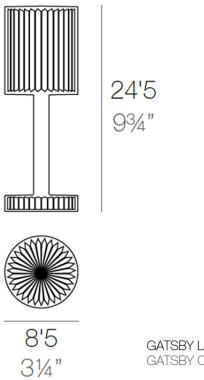

#### Description

Polymethylmethacrylate resin. Transparent or colored

Weight: 0.56 Kg

GATSBY Lámpara Mesa Cilíndrica GATSBY Cylindrical Table Lamp