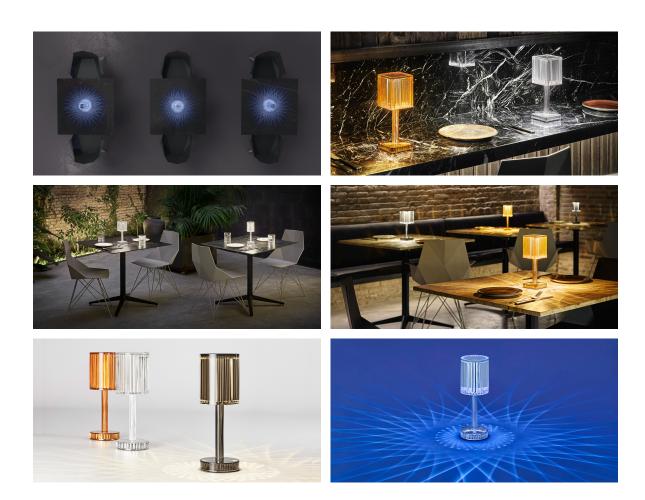

# Gatsby prisma table lamp

by Ramón Esteve

The Gatsby collection, designed by Ramón Esteve, evokes the elegance and glamour of Art Deco, reminding us of the Roaring Twenties. Inspired by the bonanza, parties and excesses of that era, Gatsby combines intricate design with extraordinary simplicity, reflecting the American dream.

## **Ambients**