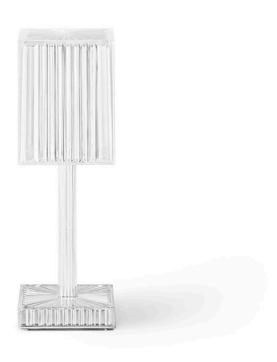

# Gatsby prisma table lamp

by Ramón Esteve

The Gatsby collection, designed by Ramón Esteve, evokes the elegance and glamour of Art Deco, reminding us of the Roaring Twenties. Inspired by the bonanza, parties and excesses of that era, Gatsby combines intricate design with extraordinary simplicity, reflecting the American dream.

### Description

Polymethylmethacrylate resin. Transparent or colored

Weight: 0.56 Kg

8 3¼"

GATSBY Lámpara Mesa Prismática GATSBY PrismaticTable Lamp