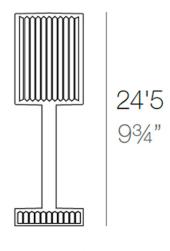

### Description

Polymethylmethacrylate resin. Transparent or colored

Weight: 0.56 Kg

8 3¼"

GATSBY Lámpara Mesa Prismática GATSBY PrismaticTable Lamp