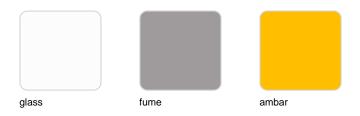

Products / Lamps / Gatsby Prisma Table Lamp

# Gatsby prisma table lamp

by Ramón Esteve

The Gatsby collection, designed by Ramón Esteve, evokes the elegance and glamour of Art Deco, reminding us of the Roaring Twenties. Inspired by the bonanza, parties and excesses of that era, Gatsby combines intricate design with extraordinary simplicity, reflecting the American dream.



## **VOUDOM**

### Info

### Description

Polymethylmethacrylate resin. Transparent or colored

Weight: 0.56 Kg





8 3¼"

GATSBY Lámpara Mesa Prismática GATSBY PrismaticTable Lamp



#### **Finishes**

### lighting

#### LIGHT BATTERY Ref. 54252WY



White internally lit unit with LED technology, with battery-powered. Single LED Warm White 2700k<sup>o</sup>

#### RGBW LED BATTERY Ref. 54252Y



Unit with internal lighting with battery-powered RGBW LED technology. Includes charger.

5 LEDs Colors. (Blue / Fucsia / Amber / Turquoise / Warm White 2700kº)

# **VOUDOM**

## **Ambients**