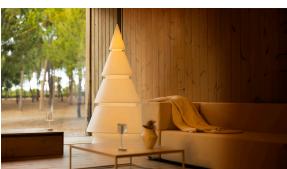

# Forest 2m

by Ramón Esteve

Ramón Esteve has designed for Vondom the Forest Collection, a backlit piece shaped after a geometric abstraction of a Christmas tree.

### **Ambients**