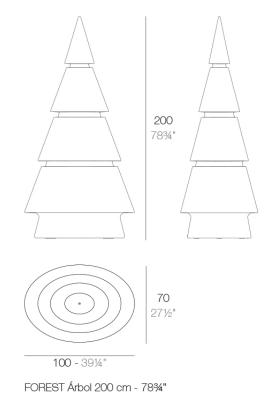

#### Description

Made of polyethylene resin by rotational moulding. 100% Recyclable. Item suitable for indoor and outdoor use. Available in different finishes.

Weight: 22.74 Kg