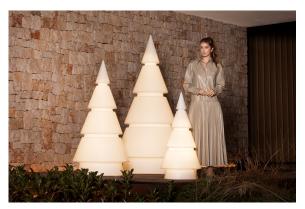

r (not included). There are two options to choose from: Professional XLR DMX and Home WIFI DMX. (Remote control included). Optional battery

**RGBW LED BATTERY** Ref. 54248Y



Unit with internal lighting with battery-powered RGBW LED technology. Includes charger and remote control for switching colors and charger. Available only in matte ice white finish.

**RGBW LED DMX BATTERY** Ref. 54248DY



ice 2101

Unit with internal lighting with RGBW LED technology and remote control unit for switching colors. Also controlLED by DMX-1024 (wireless), enabling communication between one or more products simultaneously via the DMX



transmitter (not included). There are two options to choose from: Professional XLR DMX and Home WIFI DMX. (Remote control included).

# **VOUDOM**

### **Ambients**