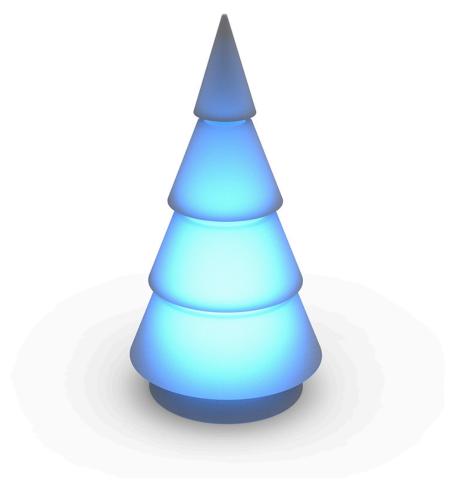

# Forest 2m

by Ramón Esteve

Ramón Esteve has designed for Vondom the Forest Collection, a backlit piece shaped after a geometric abstraction of a Christmas tree.

#### lighting

WHITE LED Ref. 54248W

ice 2101

White internally lit unit with LED technology. Available only in matte ice white finish.

RGBW LED Ref. 54248L

ice 2101

Unit with internal lighting with RGBW LED technology and remote control unit for switching colors. Available only in matte ice white finish. Remote control included.