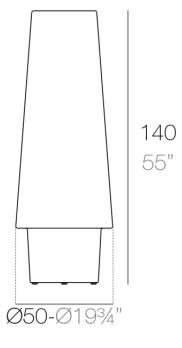

### Description

Made of polyethylene resin by rotational moulding.100% Recyclable. Item suitable for indoor and outdoor use. Available in different finishes.

Weight: 10.05 Kg

ULM Lámpara ULM Lamp