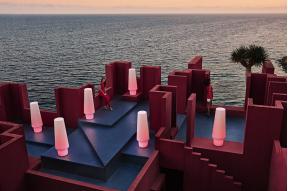

X transmitter (not included). There are two options to choose from: Professional XLR DMX and Home WIFI DMX. (Remote control included). Optional battery

**RGBW LED BATTERY** Ref. 54110Y





Unit with internal lighting with battery-powered RGBW LED technology. Includes charger and remote control for switching colors and charger. Available only in matte ice white finish.

**RGBW LED DMX BATTERY** Ref. 54110DY



Unit with internal lighting with RGBW LED technology and remote control unit for switching colors. Also controlLED by DMX-1024 (wireless), enabling communication between one or more products simultaneously via the DMX transmitter (not included). There are two options to choose from: Professional XLR DMX and Home WIFI DMX. (Remote control included).

# **VOUDOM**

## **Ambients**