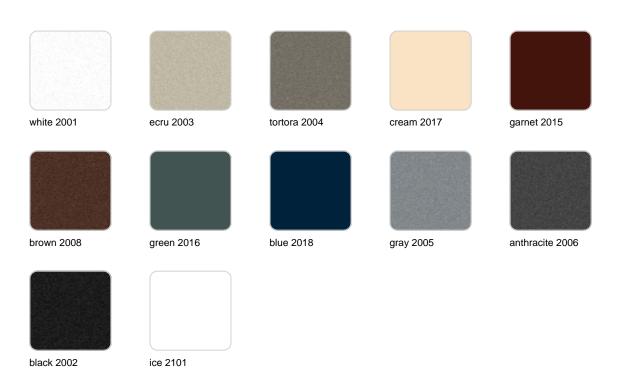

Products / Lamps / Ulm Lamp

# **Ulm lamp**

by Ramón Esteve

Vondom's Ulm collection, designed by Ramón Esteve, is a new basic with a rationalist and universal character. This collection of modular outdoor furniture harmonises ergonomics, design and technology, based on basic volumes of cube, prism and sphere. Ulm transforms any outdoor space with its innovative and sophisticated design.



## **VOUDOM**

## Info

### Description

Made of polyethylene resin by rotational moulding.100% Recyclable. Item suitable for indoor and outdoor use. Available in different finishes.

Weight: 10.05 Kg



ULM Lámpara ULM Lamp

# **VOUDOM**

## **Finishes**

#### finishes

#### BASIC Ref. 54110A



#### Matt Polyethylene

## lighting

WHITE LED Ref. 54110W





ice 2101

White internally lit unit with LED technology. Available only in matte ice white finish.

**RGBW LED** Ref. 54110L



Unit with internal lighting with RGBW LED technology and remote control unit for switching colors. Available only in matte ice white finish. Remote control included.

**RGBW LED DMX** Ref. 54110D



ice 2101

Unit with internal lighting with RGBW LED technology and remote control unit for switching colors. Also controlLED by DMX-1024 (wireless), enabling communication between one or more products simultaneously via the DMX transmitter (not included). There are two options to choose from: Professional XLR DMX and Home WIFI DMX. (Remote control included). Optional battery

**RGBW LED BATTERY** Ref. 54