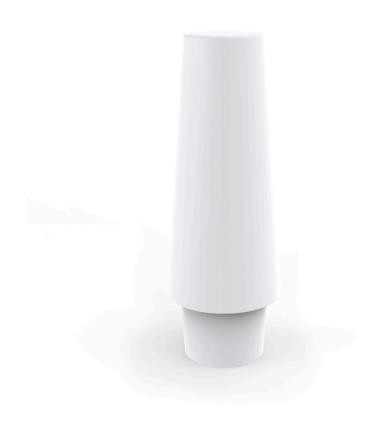

# **Ulm lamp**

by Ramón Esteve

Vondom's Ulm collection, designed by Ramón Esteve, is a new basic with a rationalist and universal character. This collection of modular outdoor furniture harmonises ergonomics, design and technology, based on basic volumes of cube, prism and sphere. Ulm transforms any outdoor space with its innovative and sophisticated design.

### Description

Made of polyethylene resin by rotational moulding.100% Recyclable. Item suitable for indoor and outdoor use. Available in different finishes.

Weight: 10.05 Kg

ULM Lámpara ULM Lamp