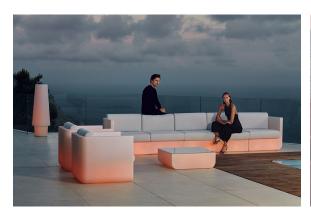

# **Ulm lamp**

by Ramón Esteve

Vondom's Ulm collection, designed by Ramón Esteve, is a new basic with a rationalist and universal character. This collection of modular outdoor furniture harmonises ergonomics, design and technology, based on basic volumes of cube, prism and sphere. Ulm transforms any outdoor space with its innovative and sophisticated design.

## **Ambients**