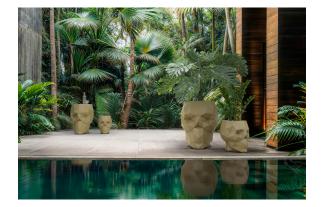

|                 |              |              |               |
| gray 2005            | anthracite 2006 | black 2002   | ecru granite | cream granite |
|                      |                 |              |              |               |



ice 2101

Matt Polyethylene

LACQUERED Ref. 46100F

## **VOИDOM**

| white 3101 | ecru 3103  | tortora 3104 | cream 3117 | garnet 3113     |
|------------|------------|--------------|------------|-----------------|
| brown 3125 | green 3116 | blue 3118    | gray 3105  | anthracite 3106 |
|            |            |              |            |                 |

black 3102

Lacquered Polyethylene



WHITE LED Ref. 46100W

White internally lit unit with LED technology. Available only in matte ice white finish.



### Ambients