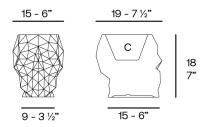

#### Description

Weight: 0.7 Kg

Skull. Nano Planter Skull. Nano Maceta C = 11 x 13 x 10 - 4½"x 5" x 4" 0.7 L ½ gal 46100A