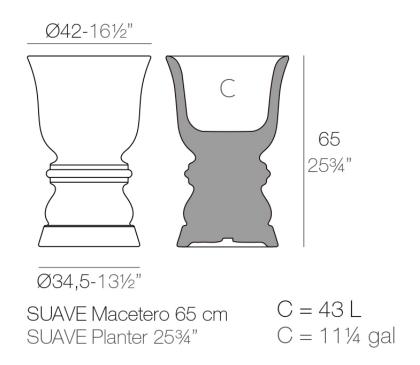

Products / Planters / Suave Planter ø42x65 Cm

#### Description

Pot made of polyethylene resin by rotational moulding. 100% Recyclable. Item suitable for indoor and outdoor use. Available in different finishes.

Weight: 6.42 Kg