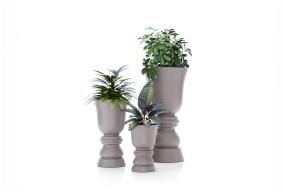

# Suave planter ø42×65 cm

by Marcel Wanders

The Suave in&out furniture collection, designed by Marcel Wanders for Vondom, blurs the boundaries between indoors and outdoors, achieving a superior level of softness, comfort and relaxation. With innovative design and high quality materials, Suave transforms any space into a cosy and elegant oasis.

#### Description

Pot made of polyethylene resin by rotational moulding. 100% Recyclable. Item suitable for indoor and outdoor use. Available in different finishes.

Weight: 6.42 Kg