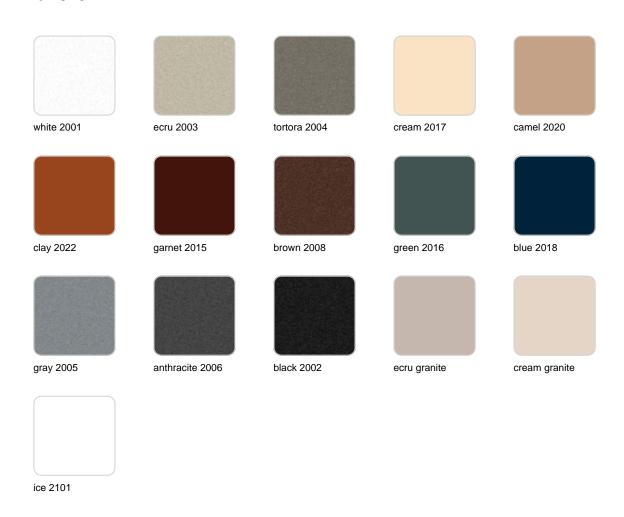

### **Finishes**

#### finishes

#### BASIC Ref. 67011A

Matt Polyethylene

SELF-WATERING Ref. 67011R

Self-watering system included in all planters except those with basic finish

LACQUERED Ref. 67011RF

Lacquered Polyethylene