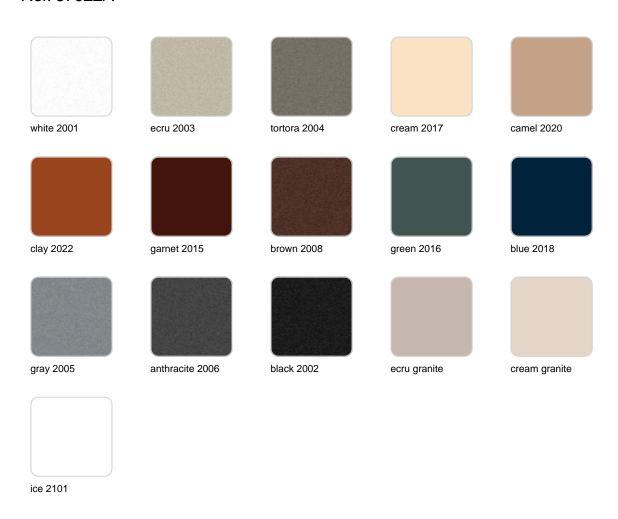

Products / Planters / Venus Planter ø 62×60

# Venus planter ø 62×60

by Marcel Wanders

Venus Collection, designed by <u>Marcel Wanders</u> for <u>Vondom</u>. This curvaceous vase adds character to any surrounding.



### Info

### Description

Weight: 9.02 Kg



### **Finishes**

#### finishes

#### BASIC Ref. 67022A



Matt Polyethylene

SELF-WATERING Ref. 67022R



Self-watering system included in all planters except those with basic finish

#### LACQUERED Ref. 67022RF







Lacquered Polyethylene

#### lighting

WHITE LED Ref. 67022W



ice 2101

White internally lit unit with LED technology. Available only in matte ice white finish.

RGBW LED DMX Ref. 67022D



ice 2101

Unit with internal lighting with RGBW LED technology and remote control unit for switching colors. Also controlLED by DMX-1024 (wireless), enabling communication between one or more products simultaneously via the DMX transmitter (not included). There are two options to choose from: Professional XLR DMX and Home WIFI DMX. (Remote control included).

Optional battery

**RGBW LED BATTERY** 



Ref. 67022Y



ice 2101

Unit with inter