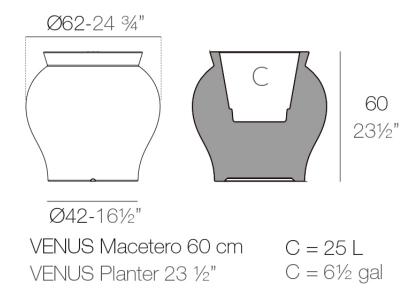

Products / Planters / Venus Planter ø 62×60

# Venus planter ø 62×60

by Marcel Wanders

Venus Collection, designed by <u>Marcel Wanders</u> for <u>Vondom</u>. This curvaceous vase adds character to any surrounding.



### Info

### Description

Weight: 9.02 Kg



### **Finishes**

#### finishes

#### BASIC Ref. 67022A



Matt Polyethylene

SELF-WATERING Ref. 67022R



Self-watering system included in all planters except those with basic finish

#### LACQUERED Ref. 67022RF







Lacquered Polyethylene

#### lighting

WHITE LED Ref. 67022W



ice 2101

White internally lit unit with LED technology. Available only in matte ice white finish.

RGBW LED DMX Ref. 67022D



ice 2101

Unit with internal lighting with RGBW LED technology and remote control unit for switching colors. Also controlLED by DMX-1024 (wireless), enabling communication between one or more products simultaneously via the DMX transmitter (not included). There are two options to choose from: Professional XLR DMX and Home WIFI DMX. (Remote control included).

Optional battery

**RGBW