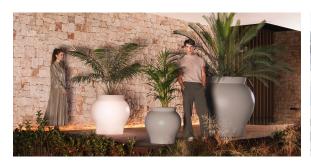

ransmitter (not included). There are two options to choose from: Professional XLR DMX and Home WIFI DMX. (Remote control included).

Optional battery

**RGBW LED BATTERY** 



Ref. 67022Y



ice 2101

Unit with internal lighting with battery-powered RGBW LED technology. Includes charger and remote control for switching colors and charger. Available only in matte ice white finish.

RGBW LED DMX BATTERY Ref. 67022DY



ice 2101

Unit with internal lighting with RGBW LED technology and remote control unit for switching colors. Also controlLED by DMX-1024 (wireless), enabling communication between one or more products simultaneously via the DMX transmitter (not included). There are two options to choose from: Professional XLR DMX and Home WIFI DMX. (Remote control included).

## **Ambients**