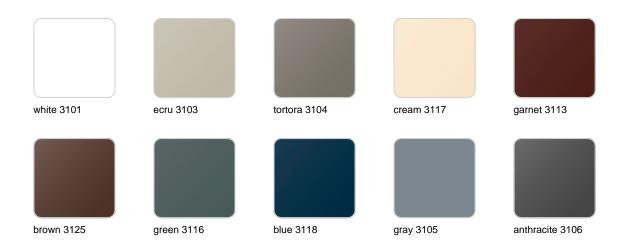

#### finishes

#### BASIC Ref. 67022A

Matt Polyethylene

SELF-WATERING Ref. 67022R

Self-watering system included in all planters except those with basic finish

#### LACQUERED Ref. 67022RF

Lacquered Polyethylene