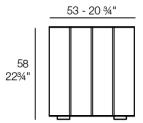

Products / Planters / Vineyard Planter Wheel

# Vineyard planter wheel

by Ramón Esteve

The Vineyard collection, designed by Ramón Esteve, captures the essence of Mediterranean style, combining elegance and comfort in each of its pieces. Inspired by vineyards and outdoor living, this collection is perfect for creating relaxed and welcoming environments.





## Info

### Description

Weight: 43.7 Kg







Versión con patas Leg version

# **VOUDOM**

### **Finishes**

#### finishes

ALUMINIUM Ref. 54508SU

### panel/top

#### ALUMINIUM Ref. 54508AA



Teak Ref. 54508AA

# **VOUDOM**





natural teak

weathered teak

# **VOUDOM**

## **Ambients**