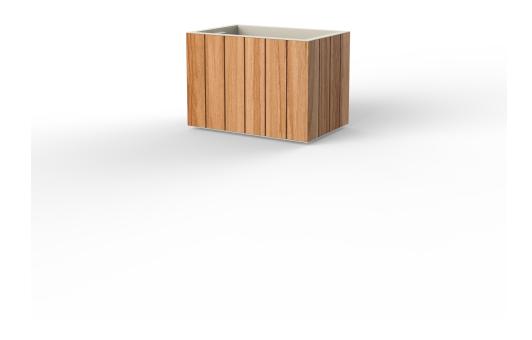

# Vineyard planter wheel

by Ramón Esteve

The Vineyard collection, designed by Ramón Esteve, captures the essence of Mediterranean style, combining elegance and comfort in each of its pieces. Inspired by vineyards and outdoor living, this collection is perfect for creating relaxed and welcoming environments.

### Description

Weight: 43.7 Kg

Versión con patas Leg version