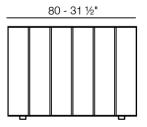

Products / Planters / Vineyard Planter Wheel

# Vineyard planter wheel

by Ramón Esteve

The Vineyard collection, designed by Ramón Esteve, captures the essence of Mediterranean style, combining elegance and comfort in each of its pieces. Inspired by vineyards and outdoor living, this collection is perfect for creating relaxed and welcoming environments.





## Info

### Description

Weight: 43.7 Kg







Versión con patas Leg version

# **VOUDOM**

### **Finishes**

#### finishes

ALUMINIUM Ref. 54508SU

### panel/top

#### ALUMINIUM Ref. 54508AA



Teak Ref. 54508AA

# **VOUDOM**





natural teak

weathered teak

# **VOUDOM**

## **Ambients**