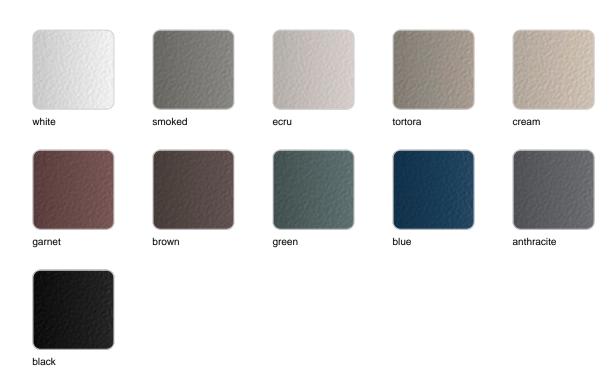

Products / Planters / Vineyard Planter Wheel

# Vineyard planter wheel

by Ramón Esteve

The Vineyard collection, designed by Ramón Esteve, captures the essence of Mediterranean style, combining elegance and comfort in each of its pieces. Inspired by vineyards and outdoor living, this collection is perfect for creating relaxed and welcoming environments.





## Info

### Description

Weight: 43.7 Kg







Versión con patas Leg version

# **VOUDOM**

### **Finishes**

#### finishes

ALUMINIUM Ref. 54508SU

### panel/top

#### ALUMINIUM Ref. 54508AA



Teak Ref. 54508AA

# **VOUDOM**





natural teak

weathered teak

# **VOUDOM**

## **Ambients**