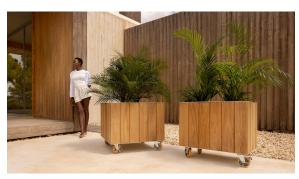

Products / Planters / Vineyard Planter Wheel

# Vineyard planter wheel

by Ramón Esteve

The Vineyard collection, designed by Ramón Esteve, captures the essence of Mediterranean style, combining elegance and comfort in each of its pieces. Inspired by vineyards and outdoor living, this collection is perfect for creating relaxed and welcoming environments.





## Info

### Description

Weight: 43.7 Kg







Versión con patas Leg version

# **VOUDOM**

### **Finishes**

#### finishes

ALUMINIUM Ref. 54508SU

### panel/top

#### ALUMINIUM Ref. 54508AA



Teak Ref. 54508AA

# **VOUDOM**





natural teak

weathered teak

# **VOUDOM**

## **Ambients**