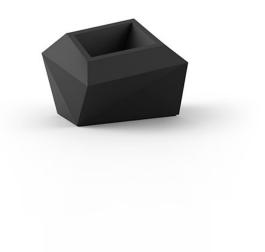

## Faz xl planter 82x63x60 by Ramón Esteve

Vondom's Faz collection, designed by Ramón Esteve, is one of the firm's most iconic collections. It stands out for its modular design and sophistication, representing harmony, serenity and timelessness through mineral and emphatic shapes. Faz transforms environments with its unique combination of material and light, creating an enveloping and exclusive atmosphere.

### Description

Pot made of polyethylene resin by rotational moulding. 100% Recyclable. Item suitable for indoor and outdoor use. Available in different finishes.

Weight: 12 Kg