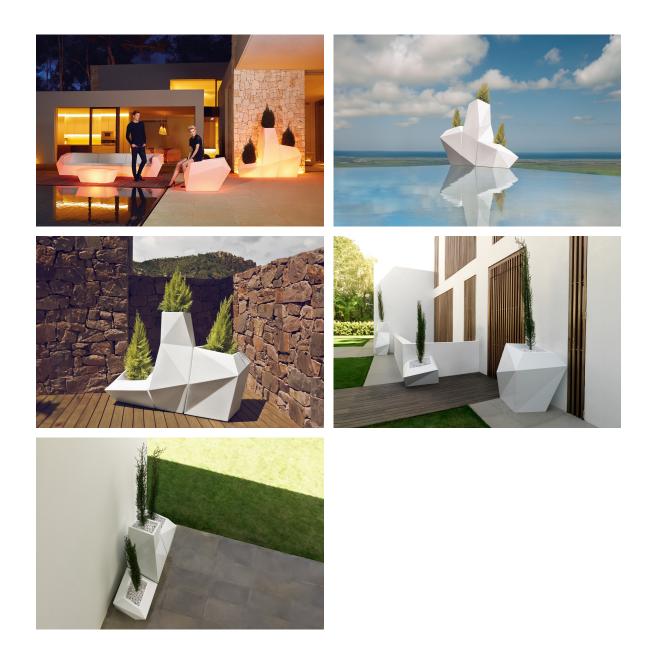

aneously via the DMX transmitter (not included). There are two options to choose from: Professional XLR DMX and Home WIFI DMX. (Remote control included). Optional battery

RGBW LED BATTERY Ref. 54011Y



Unit with internal lighting with battery-powered RGBW LED technology. Includes charger and remote control for switching colors and charger. Available only in matte ice white finish.

#### RGBW LED DMX BATTERY Ref. 54011DY



Unit with internal lighting with RGBW LED technology and remote control unit for switching colors. Also controlLED by DMX-1024 (wireless), enabling communication between one or more products simultaneously via the DMX



transmitter (not included). There are two options to choose from: Professional XLR DMX and Home WIFI DMX. (Remote control included).



### Ambients