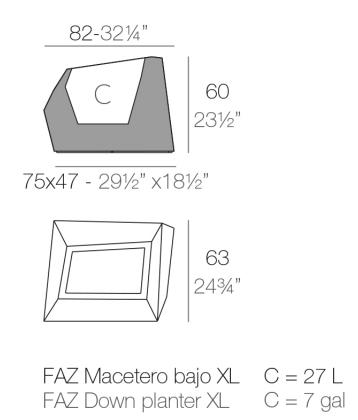

Products / Planters / Faz XI Planter 82x63x60

### Description

Pot made of polyethylene resin by rotational moulding. 100% Recyclable. Item suitable for indoor and outdoor use. Available in different finishes.

Weight: 12 Kg