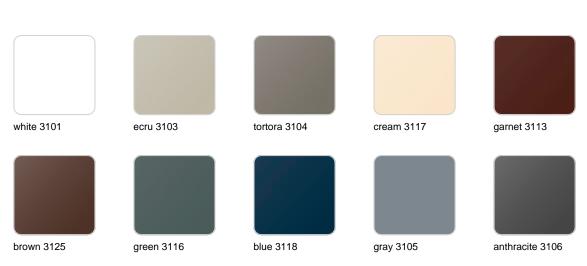

### **Finishes**

finishes

| BASIC<br>Ref. 54011A |                 |              |              |               |
|----------------------|-----------------|--------------|--------------|---------------|
|                      |                 |              |              |               |
| white 2001           | ecru 2003       | tortora 2004 | cream 2017   | camel 2020    |
| clay 2022            | garnet 2015     | brown 2008   | green 2016   | blue 2018     |
|                      |                 |              |              |               |
| gray 2005            | anthracite 2006 | black 2002   | ecru granite | cream granite |
|                      |                 |              |              |               |

#### SELF-WATERING Ref. 54011R

| white 2001 | ecru 2003       | tortora 2004 | cream 2017   | camel 2020    |
|------------|-----------------|--------------|--------------|---------------|
|            |                 |              |              |               |
| clay 2022  | garnet 2015     | brown 2008   | green 2016   | blue 2018     |
|            |                 |              |              |               |
| gray 2005  | anthracite 2006 | black 2002   | ecru granite | cream granite |
|            |                 |              |              |               |