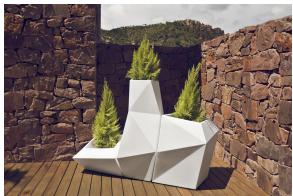

# Faz planter 59x45x42

by Ramón Esteve

Vondom's Faz collection, designed by Ramón Esteve, is one of the firm's most iconic collections. It stands out for its modular design and sophistication, representing harmony, serenity and timelessness through mineral and emphatic shapes. Faz transforms environments with its unique combination of material and light, creating an enveloping and exclusive atmosphere.

## **Ambients**