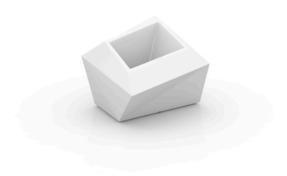

# Faz planter 59x45x42

by Ramón Esteve

Vondom's Faz collection, designed by Ramón Esteve, is one of the firm's most iconic collections. It stands out for its modular design and sophistication, representing harmony, serenity and timelessness through mineral and emphatic shapes. Faz transforms environments with its unique combination of material and light, creating an enveloping and exclusive atmosphere.

### Description

Made of polyethylene resin by rotational moulding. 100% Recyclable. Item suitable for indoor and outdoor use. Available in different finishes.

Weight: 4 Kg

FAZ Macetero bajo 
$$C = 10 L$$
  
FAZ Down planter  $C = 2\frac{1}{2} gal$ 