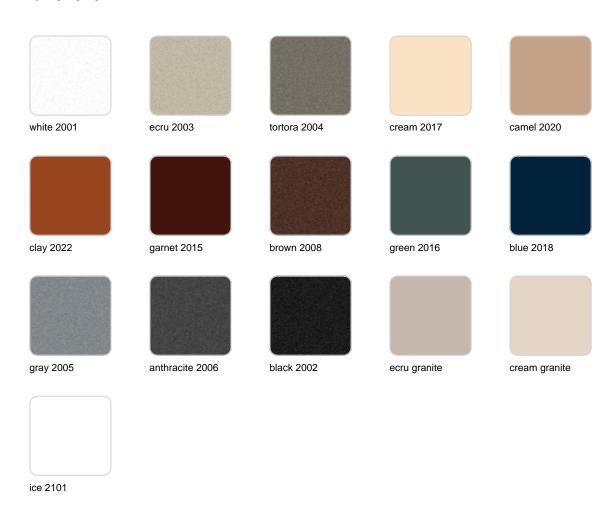

## **Finishes**

### finishes

#### BASIC Ref. 54020A

Matt Polyethylene

SELF-WATERING Ref. 54020R

Self-watering system included in all planters except those with basic finish

#### LACQUERED Ref. 54020F

Lacquered Polyethylene