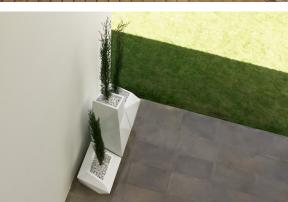

# Faz planter 59x45x42

by Ramón Esteve

Vondom's Faz collection, designed by Ramón Esteve, is one of the firm's most iconic collections. It stands out for its modular design and sophistication, representing harmony, serenity and timelessness through mineral and emphatic shapes. Faz transforms environments with its unique combination of material and light, creating an enveloping and exclusive atmosphere.

## **Ambients**