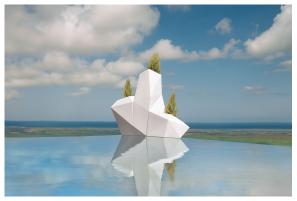

# Faz planter 59x45x42

by Ramón Esteve

Vondom's Faz collection, designed by Ramón Esteve, is one of the firm's most iconic collections. It stands out for its modular design and sophistication, representing harmony, serenity and timelessness through mineral and emphatic shapes. Faz transforms environments with its unique combination of material and light, creating an enveloping and exclusive atmosphere.

## **Ambients**