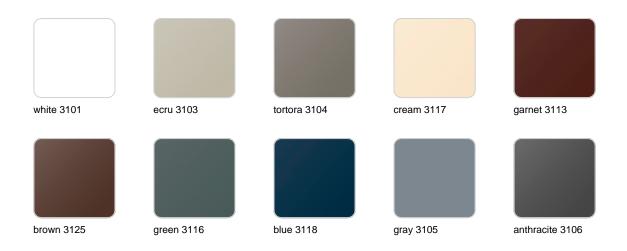

## **Finishes**

### finishes

#### BASIC Ref. 54175A

Matt Polyethylene

SELF-WATERING Ref. 54175R

Self-watering system included in all planters except those with basic finish

#### LACQUERED Ref. 54175F

Lacquered Polyethylene