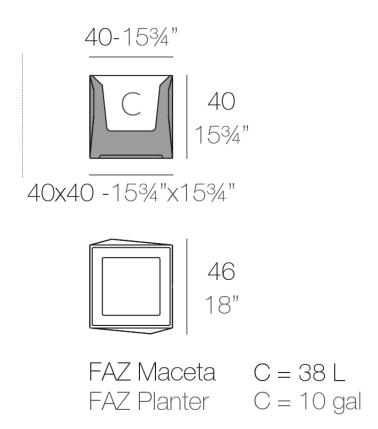

### Description

Pot made of polyethylene resin by rotational moulding.100% Recyclable. Item suitable for indoor and outdoor use. Available in different finishes.

Weight: 5.1 Kg