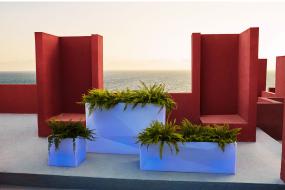

# Faz planter 40cm

by Ramón Esteve

Vondom's Faz collection, designed by Ramón Esteve, is one of the firm's most iconic collections. It stands out for its modular design and sophistication, representing harmony, serenity and timelessness through mineral and emphatic shapes. Faz transforms environments with its unique combination of material and light, creating an enveloping and exclusive atmosphere.

### lighting

WHITE LED Ref. 54175W

ice 2101

White internally lit unit with LED technology. Available only in matte ice white finish.

RGBW LED Ref. 54175L

ice 2101

Unit with internal lighting with RGBW LED technology and remote control unit for switching colors. Available only in matte ice white finish. Remote control included.