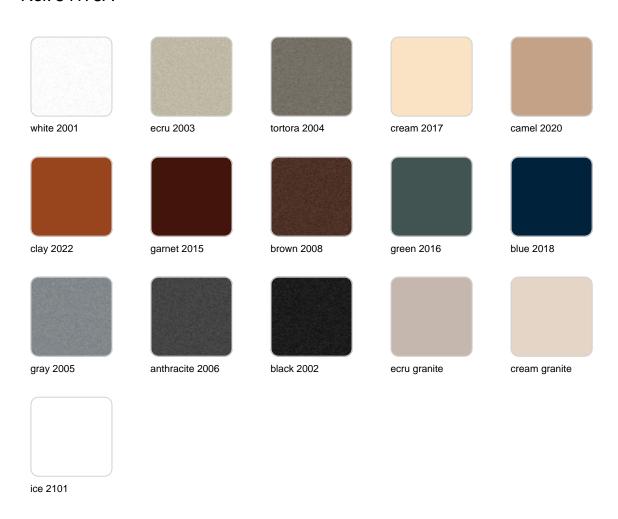

## **Finishes**

### finishes

#### BASIC Ref. 54175A

Matt Polyethylene

SELF-WATERING Ref. 54175R

Self-watering system included in all planters except those with basic finish

#### LACQUERED Ref. 54175F

Lacquered Polyethylene