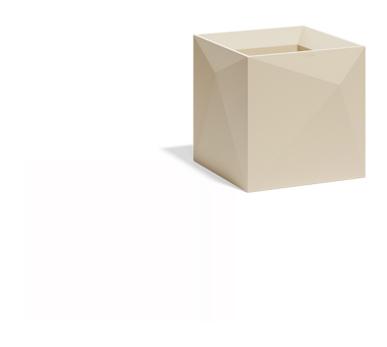

# Faz planter 40cm

by Ramón Esteve

Vondom's Faz collection, designed by Ramón Esteve, is one of the firm's most iconic collections. It stands out for its modular design and sophistication, representing harmony, serenity and timelessness through mineral and emphatic shapes. Faz transforms environments with its unique combination of material and light, creating an enveloping and exclusive atmosphere.

### Description

Pot made of polyethylene resin by rotational moulding.100% Recyclable. Item suitable for indoor and outdoor use. Available in different finishes.

Weight: 5.1 Kg