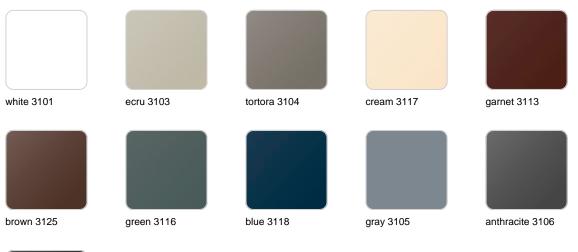

### Finishes

finishes SIMPLE Ref. 42206 white 2001 ecru 2003 tortora 2004 cream 2017 camel 2020 blue 2018 clay 2022 garnet 2015 brown 2008 green 2016 gray 2005 anthracite 2006 black 2002 ecru granite cream granite