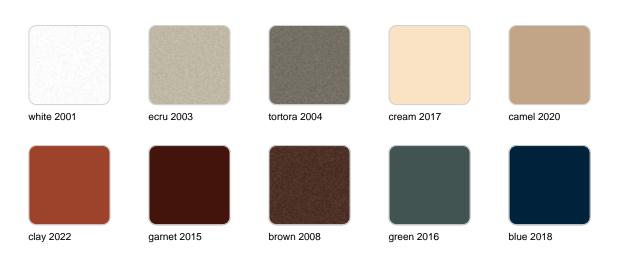

### Finishes

finishes SIMPLE Ref. 42206 white 2001 ecru 2003 tortora 2004 cream 2017 camel 2020 blue 2018 clay 2022 garnet 2015 brown 2008 green 2016 gray 2005 anthracite 2006 black 2002 ecru granite cream granite

ice 2101

Matt finishes pot one wall

BASIC Ref. 42206A

| white 2001 | ecru 2003       | tortora 2004 | cream 2017   | camel 2020    |
|------------|-----------------|--------------|--------------|---------------|
| clay 2022  | garnet 2015     | brown 2008   | green 2016   | blue 2018     |
| gray 2005  | anthracite 2006 | black 2002   | ecru granite | cream granite |
|            |                 |              |              |               |