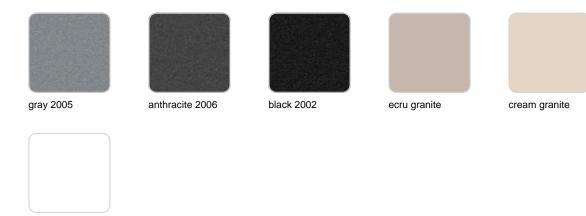

### Finishes

finishes SIMPLE Ref. 42206 white 2001 ecru 2003 tortora 2004 cream 2017 camel 2020 blue 2018 clay 2022 garnet 2015 brown 2008 green 2016 gray 2005 anthracite 2006 black 2002 ecru granite cream granite

ice 2101

Matt finishes pot one wall

BASIC Ref. 42206A

| white 2001 | ecru 2003       | tortora 2004 | cream 2017   | camel 2020    |
|------------|-----------------|--------------|--------------|---------------|
| clay 2022  | garnet 2015     | brown 2008   | green 2016   | blue 2018     |
| gray 2005  | anthracite 2006 | black 2002   | ecru granite | cream granite |
|            |                 |              |              |               |