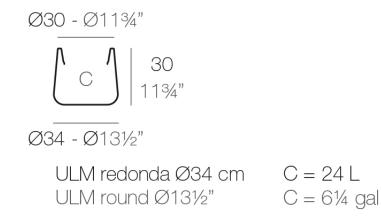

Products / Planters / Ulm Round Pot ø34×30

### Description

Pot made of polyethylene resin by rotational moulding. 100% Recyclable. Item suitable for indoor and outdoor use. Available in different finishes.

Weight: 1.7 Kg