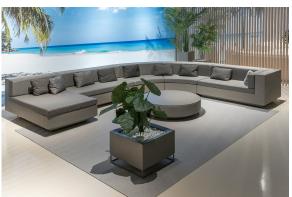

# Vela wall planter

by Ramón Esteve

The Vela collection, designed by Ramón Esteve for Vondom, offers a wide range of outdoor furniture and planters that combine the comfort and warmth of indoor furniture. With a design that balances proportions and geometric lines, Vela transforms any space into a cosy and elegant retreat.