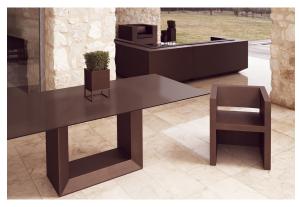

to choose from: Professional XLR DMX and Home WIFI DMX. (Remote control included). Optional battery

**RGBW LED BATTERY** Ref. 54038Y



Unit with internal lighting with battery-powered RGBW LED technology. Includes charger and remote control for switching colors and charger. Available only in matte ice white finish.

**RGBW LED DMX BATTERY** Ref. 54038DY



ice 2101

Unit with internal lighting with RGBW LED technology and remote control unit for switching colors. Also controlLED by DMX-1024 (wireless), enabling communication between one or more products simultaneously via the DMX

transmitter (not included). There are two options to choose from: Professional XLR DMX and Home WIFI DMX. (Remote control included).

#### estructura

#### ALUMINIUM Ref. VVAR00485





black

## **Ambients**