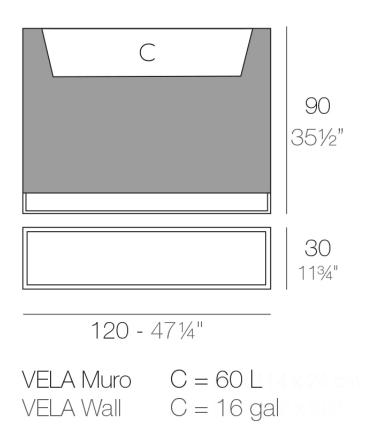

### Info

### Description

Pot made of polyethylene resin by rotational moulding. 100% Recyclable. Item suitable for indoor and outdoor use. Available in different finishes.

Weight: 22.1 Kg