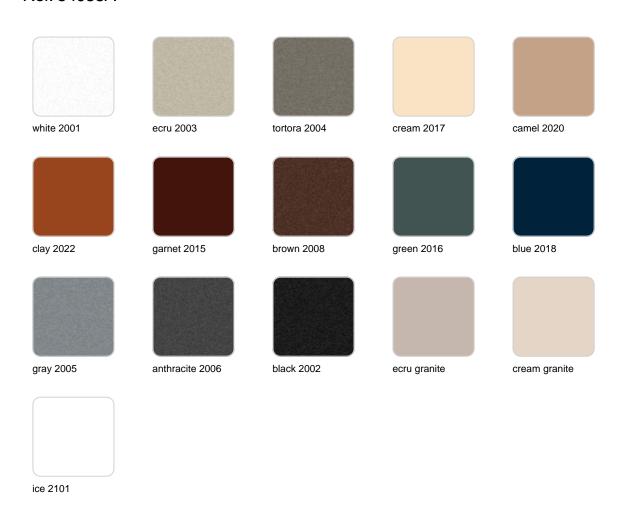

Products / Planters / Vela Wall Planter

# Vela wall planter

by Ramón Esteve

The Vela collection, designed by Ramón Esteve for Vondom, offers a wide range of outdoor furniture and planters that combine the comfort and warmth of indoor furniture. With a design that balances proportions and geometric lines, Vela transforms any space into a cosy and elegant retreat.



### Info

### Description

Pot made of polyethylene resin by rotational moulding. 100% Recyclable. Item suitable for indoor and outdoor use. Available in different finishes.

Weight: 22.1 Kg



### **Finishes**

#### finishes

#### BASIC Ref. 54038A



Matt Polyethylene

SELF-WATERING Ref. 54038R



Self-watering system included in all planters except those with basic finish

#### LACQUERED Ref. 54038F







Lacquered Polyethylene

### lighting

WHITE LED Ref. 54038W



ice 2101

White internally lit unit with LED technology. Available only in matte ice white finish.

RGBW LED Ref. 54038L



ice 2101

Unit with internal lighting with RGBW LED technology and remote control unit for switching colors. Available only in matte ice white finish. Remote control included.

RGBW LED DMX Ref. 54038D





Unit with internal lighting with RGBW LED technology and remote control unit for switching colors. Also controlLED by DMX-1024 (wireless), enabling communication between one or more products simultaneously via the DMX transmitter (not included)