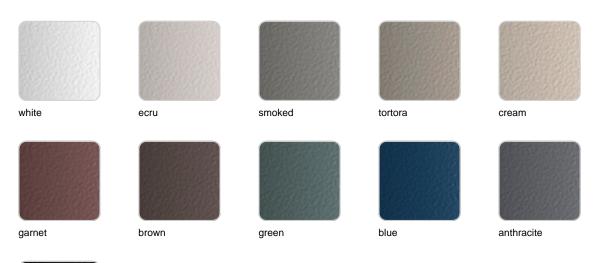

### **Finishes**

#### finishes

#### BASIC Ref. 54038A

Matt Polyethylene

SELF-WATERING Ref. 54038R

Self-watering system included in all planters except those with basic finish

#### LACQUERED Ref. 54038F

Lacquered Polyethylene