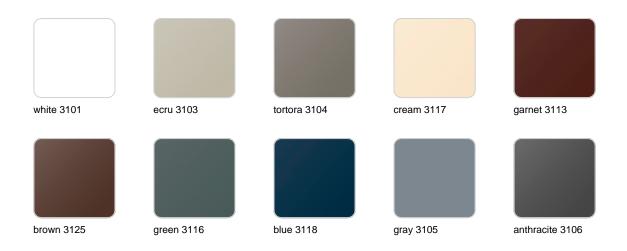

### **Finishes**

#### finishes

#### BASIC Ref. 54038A

Matt Polyethylene

SELF-WATERING Ref. 54038R

Self-watering system included in all planters except those with basic finish

#### LACQUERED Ref. 54038F

Lacquered Polyethylene