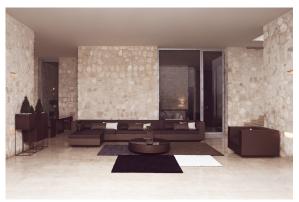

choose from: Professional XLR DMX and Home WIFI DMX. (Remote control included). Optional battery

**RGBW LED BATTERY** Ref. 54038Y



Unit with internal lighting with battery-powered RGBW LED technology. Includes charger and remote control for switching colors and charger. Available only in matte ice white finish.

**RGBW LED DMX BATTERY** Ref. 54038DY



ice 2101

Unit with internal lighting with RGBW LED technology and remote control unit for switching colors. Also controlLED by DMX-1024 (wireless), enabling communication between one or more products simultaneously via the DMX

transmitter (not included). There are two options to choose from: Professional XLR DMX and Home WIFI DMX. (Remote control included).

#### estructura

#### ALUMINIUM Ref. VVAR00485





black

## **Ambients**