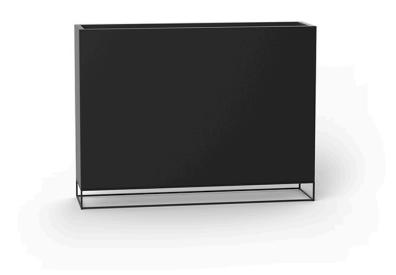

### Description

Pot made of polyethylene resin by rotational moulding. 100% Recyclable. Item suitable for indoor and outdoor use. Available in different finishes.

Weight: 22.1 Kg