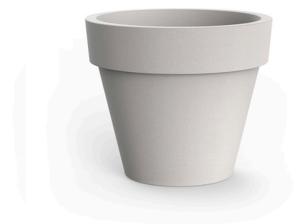

### Planter ø120×104

The most extensive collection of indoor and outdoor planters designed by <u>Studio</u> <u>Vondom</u>. Timeless and minimalist designs that allow you to create unique and original atmospheres for homes, restaurants and any space.

#### Description

Pot made of polyethylene resin by rotational moulding. 100% Recyclable. Item suitable for indoor and outdoor use. Available in different finishes.

Weight: 22 Kg