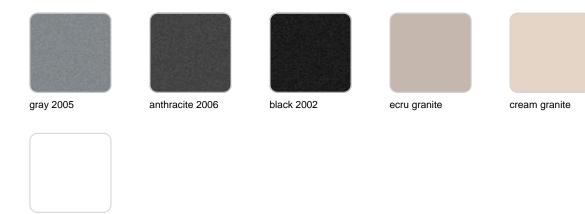

### Finishes

finishes SIMPLE Ref. 40112 white 2001 ecru 2003 tortora 2004 cream 2017 camel 2020 clay 2022 garnet 2015 brown 2008 green 2016 blue 2018 gray 2005 anthracite 2006 black 2002 ecru granite cream granite

ice 2101

Matt finishes pot one wall

BASIC Ref. 40112A

| white 2001 | ecru 2003       | tortora 2004 | cream 2017   | camel 2020    |
|------------|-----------------|--------------|--------------|---------------|
| clay 2022  | garnet 2015     | brown 2008   | green 2016   | blue 2018     |
| gray 2005  | anthracite 2006 | black 2002   | ecru granite | cream granite |
|            |                 |              |              |               |