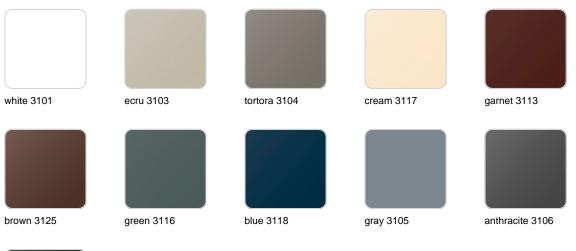

### Finishes

finishes SIMPLE Ref. 40112 white 2001 ecru 2003 tortora 2004 cream 2017 camel 2020 clay 2022 garnet 2015 brown 2008 green 2016 blue 2018 gray 2005 anthracite 2006 black 2002 ecru granite cream granite

ice 2101

Matt finishes pot one wall

BASIC Ref. 40112A

| white 2001 | ecru 2003       | tortora 2004 | cream 2017   | camel 2020    |
|------------|-----------------|--------------|--------------|---------------|
| clay 2022  | garnet 2015     | brown 2008   | green 2016   | blue 2018     |
| gray 2005  | anthracite 2006 | black 2002   | ecru granite | cream granite |
|            |                 |              |              |               |