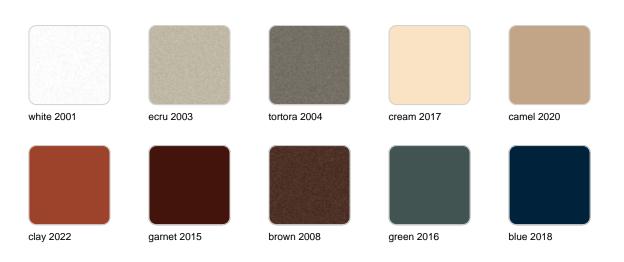

### Finishes

finishes SIMPLE Ref. 40112 white 2001 ecru 2003 tortora 2004 cream 2017 camel 2020 clay 2022 garnet 2015 brown 2008 green 2016 blue 2018 gray 2005 anthracite 2006 black 2002 ecru granite cream granite

ice 2101

Matt finishes pot one wall

BASIC Ref. 40112A

| white 2001 | ecru 2003       | tortora 2004 | cream 2017   | camel 2020    |
|------------|-----------------|--------------|--------------|---------------|
| clay 2022  | garnet 2015     | brown 2008   | green 2016   | blue 2018     |
| gray 2005  | anthracite 2006 | black 2002   | ecru granite | cream granite |
|            |                 |              |              |               |