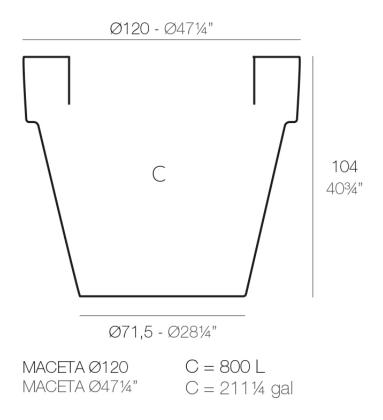

#### Description

Pot made of polyethylene resin by rotational moulding. 100% Recyclable. Item suitable for indoor and outdoor use. Available in different finishes.

Weight: 22 Kg