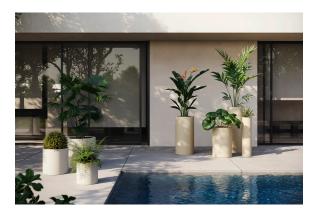

DMX transmitter (not included). There are two options to choose from: Professional XLR DMX and Home WIFI DMX. (Remote control included).

Optional battery

**RGBW LED BATTERY** 



Ref. 40312Y



ice 2101

Unit with internal lighting with battery-powered RGBW LED technology. Includes charger and remote control for switching colors and charger. Available only in matte ice white finish.

**RGBW LED DMX BATTERY** Ref. 40312DY



Unit with internal lighting with RGBW LED technology and remote control unit for switching colors. Also controlLED by DMX-1024 (wireless), enabling communication between one or more products simultaneously via the DMX transmitter (not included). There are two options to choose from: Professional XLR DMX and Home WIFI DMX. (Remote control included).

## **Ambients**