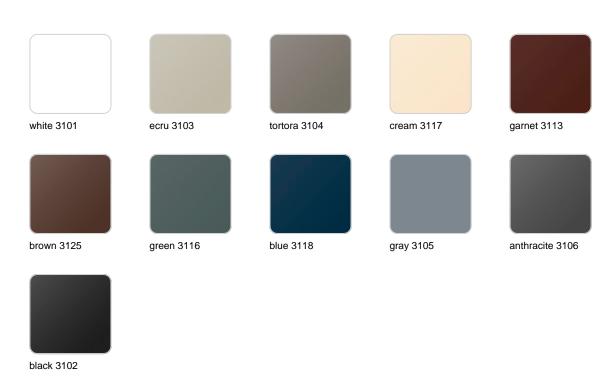

Products / Planters / Cylinder Pot ø120×100

# Cylinder pot ø120×100

The most extensive collection of indoor and outdoor planters designed by <u>Studio</u> <u>Vondom</u>. Timeless and minimalist designs that allow you to create unique and original atmospheres for homes, restaurants and any space.





### Info

### Description

Pot made of polyethylene resin by rotational moulding. 100% Recyclable. Item suitable for indoor and outdoor use. Available in different finishes.

Weight: 35 Kg



Ø120 - Ø471/4"

## **Finishes**

#### finishes

#### SIMPLE Ref. 40312



Matt finishes pot one wall

BASIC Ref. 40312A



#### Matt Polyethylene

#### SELF-WATERING Ref. 40312R





Self-watering system included in all planters except those with basic finish

#### LACQUERED Ref. 40312F



Lacquered Polyethylene

### lighting

WHITE LED



Ref. 40312W



ice 2101

White internally lit unit with LED technology. Available only in matte ice white finish.

**RGBW LED** Ref. 40312L



Unit with internal lighting with RGBW LED technology and remote control unit for switching colors. Available only in matte ice white finish. Remote control included.

**RGBW LED DMX** Ref. 40312D



ice 2101

Unit with internal lighting with RGBW LED technology and remote control unit for switching colors. Also controlLED by DMX-1024 (wireless), enabling communication between one or more products simultaneously via the DMX transmitter (not included). There are two options to choose from: Professional XLR DMX and Home WIFI DMX. (Remote control included).

Optional battery

**RGBW LED BATTERY**