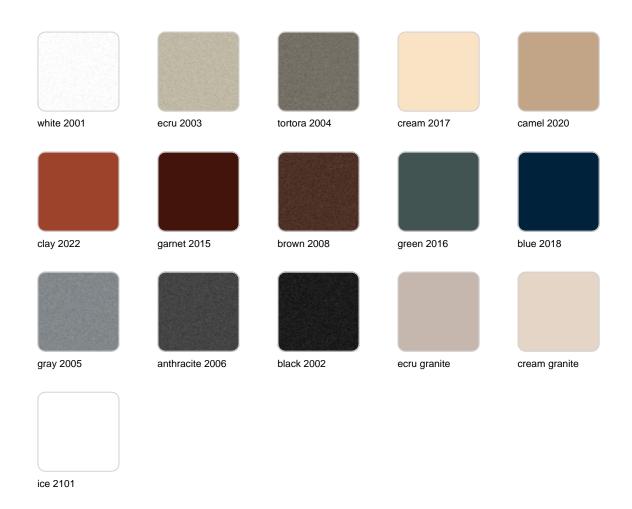

Products / Planters / Cylinder Pot ø120×100

# Cylinder pot ø120×100

The most extensive collection of indoor and outdoor planters designed by <u>Studio</u> <u>Vondom</u>. Timeless and minimalist designs that allow you to create unique and original atmospheres for homes, restaurants and any space.





### Info

### Description

Pot made of polyethylene resin by rotational moulding. 100% Recyclable. Item suitable for indoor and outdoor use. Available in different finishes.

Weight: 35 Kg



Ø120 - Ø471/4"

## **Finishes**

#### finishes

#### SIMPLE Ref. 40312



Matt finishes pot one wall

BASIC Ref. 40312A



#### Matt Polyethylene

#### SELF-WATERING Ref. 40312R





Self-watering system included in all planters except those with basic finish

#### LACQUERED Ref. 40312F



Lacquered Polyethylene

### lighting

WHITE LED



Ref. 40312W



ice 2101

White internally lit unit with LED technology. Available only in matte ice white finish.

**RGBW LED** Ref. 40312L



Unit with internal lighting with RGBW LED technology and remote control unit for switching colors. Available only in matte ice white finish. Remote control included.

**RGBW LED DMX** Ref. 40312D



ice 2101

Unit with internal lighting with RGBW LED technology and remote control unit for switching colors. Also controlLED by DMX-1024 (wireless), enabling communication between one or m