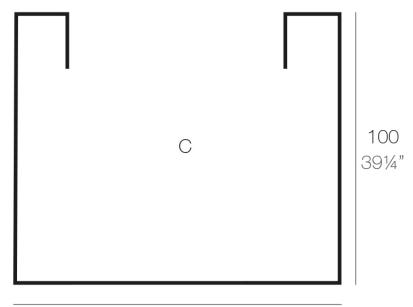

### Description

Pot made of polyethylene resin by rotational moulding. 100% Recyclable. Item suitable for indoor and outdoor use. Available in different finishes.

Weight: 35 Kg

Ø120 - Ø471/4"