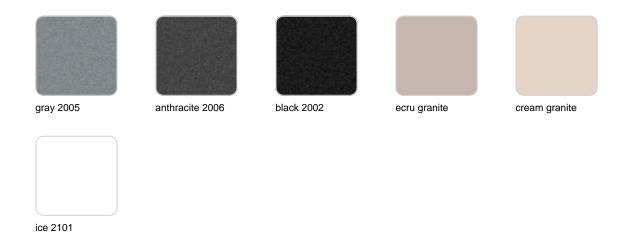

#### Matt Polyethylene

#### SIMPLE Ref. 40312

Matt finishes pot one wall

BASIC Ref. 40312A