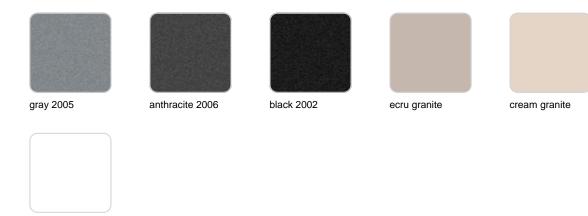

### **Finishes**

finishes SIMPLE Ref. 41330 white 2001 ecru 2003 tortora 2004 cream 2017 camel 2020 blue 2018 clay 2022 garnet 2015 brown 2008 green 2016 gray 2005 anthracite 2006 black 2002 ecru granite cream granite

# **VOИDOM**

| white 2001 | ecru 2003       | tortora 2004 | cream 2017   | camel 2020    |
|------------|-----------------|--------------|--------------|---------------|
| clay 2022  | garnet 2015     | brown 2008   | green 2016   | blue 2018     |
| gray 2005  | anthracite 2006 | black 2002   | ecru granite | cream granite |
|            |                 |              |              |               |