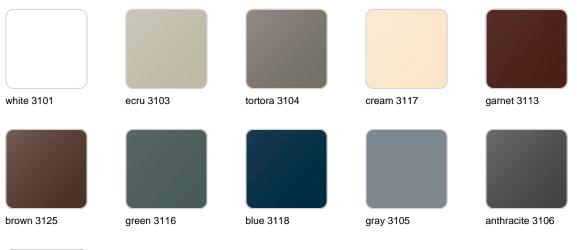

### **Finishes**

finishes SIMPLE Ref. 41330 white 2001 ecru 2003 tortora 2004 cream 2017 camel 2020 blue 2018 clay 2022 garnet 2015 brown 2008 green 2016 gray 2005 anthracite 2006 black 2002 ecru granite cream granite

# **VOИDOM**

| white 2001 | ecru 2003       | tortora 2004 | cream 2017   | camel 2020    |
|------------|-----------------|--------------|--------------|---------------|
| clay 2022  | garnet 2015     | brown 2008   | green 2016   | blue 2018     |
| gray 2005  | anthracite 2006 | black 2002   | ecru granite | cream granite |
|            |                 |              |              |               |