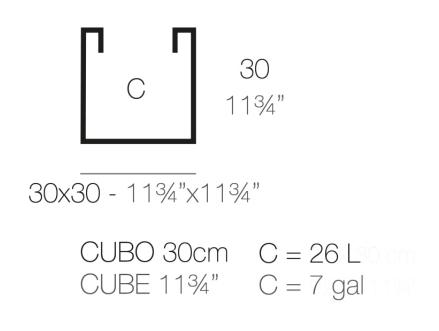

Products / Planters / Cube Pot 30x30x30

## Cube pot 30x30x30

The most extensive collection of indoor and outdoor planters designed by <u>Studio</u> <u>Vondom</u>. Timeless and minimalist designs that allow you to create unique and original atmospheres for homes, restaurants and any space.

### Description

Pot made of polyethylene resin by rotational moulding. 100% Recyclable. Item suitable for indoor and outdoor use. Available in different finishes.

Weight: 1.9 Kg