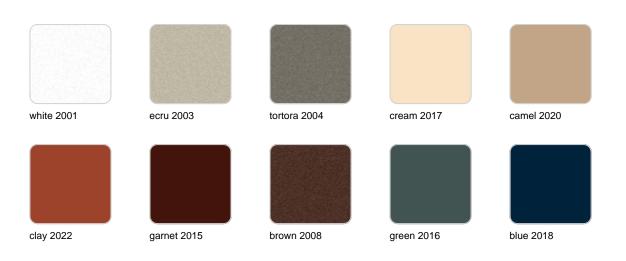

### **Finishes**

finishes SIMPLE Ref. 41330 white 2001 ecru 2003 tortora 2004 cream 2017 camel 2020 blue 2018 clay 2022 garnet 2015 brown 2008 green 2016 gray 2005 anthracite 2006 black 2002 ecru granite cream granite

# **VOИDOM**

| white 2001 | ecru 2003       | tortora 2004 | cream 2017   | camel 2020    |
|------------|-----------------|--------------|--------------|---------------|
| clay 2022  | garnet 2015     | brown 2008   | green 2016   | blue 2018     |
| gray 2005  | anthracite 2006 | black 2002   | ecru granite | cream granite |
|            |                 |              |              |               |