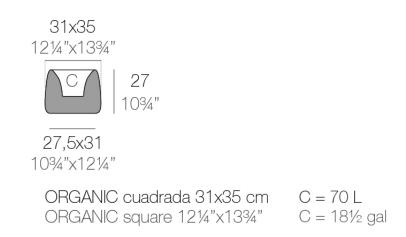

Products / Planters / Organic Square Planter 31x34x27

# Organic square planter 31x34x27

The most extensive collection of indoor and outdoor planters designed by <u>Studio</u> <u>Vondom</u>. Timeless and minimalist designs that allow you to create unique and original atmospheres for homes, restaurants and any space.



### Info

### Description

Weight: 1.62 Kg



### **Finishes**

#### finishes

#### BASIC Ref. 42301A



Matt Polyethylene

SELF-WATERING Ref. 42301R



Self-watering system included in all planters except those with basic finish

#### LACQUERED Ref. 42301RF







Lacquered Polyethylene

#### lighting

WHITE LED Ref. 42301W



ice 2101

White internally lit unit with LED technology. Available only in matte ice white finish.

RGBW LED Ref. 42301L



ice 2101

Unit with internal lighting with RGBW LED technology and remote control unit for switching colors. Available only in matte ice white finish. Remote control included.

RGBW LED DMX Ref. 42301D





Unit with internal lighting with RGBW LED technology and remote control unit for switching colors. Also controlLED by DMX-1024 (wireless), enabling communication between one or more p