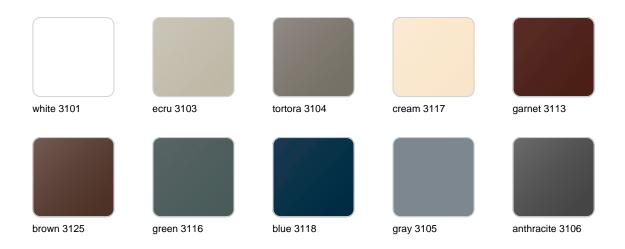

#### finishes

#### BASIC Ref. 42301A

Matt Polyethylene

SELF-WATERING Ref. 42301R

Self-watering system included in all planters except those with basic finish

#### LACQUERED Ref. 42301RF

Lacquered Polyethylene