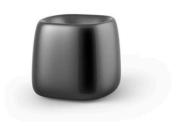

# Organic square planter 31x34x27

The most extensive collection of indoor and outdoor planters designed by <u>Studio</u> <u>Vondom</u>. Timeless and minimalist designs that allow you to create unique and original atmospheres for homes, restaurants and any space.

### Description

Weight: 1.62 Kg