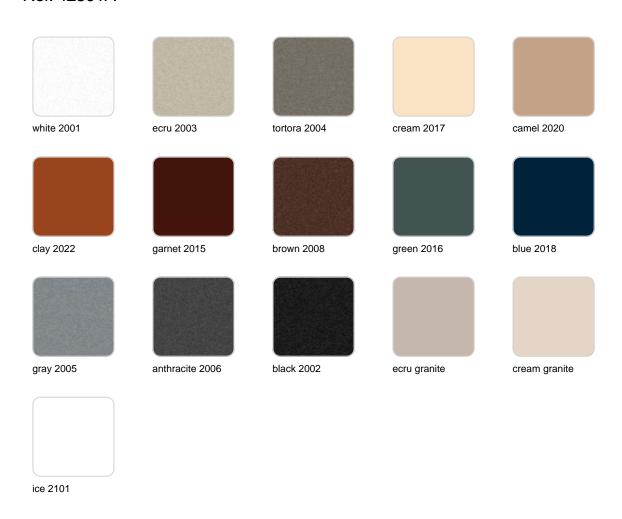

### **Finishes**

#### finishes

#### BASIC Ref. 42301A

Matt Polyethylene

SELF-WATERING Ref. 42301R

Self-watering system included in all planters except those with basic finish

#### LACQUERED Ref. 42301RF

Lacquered Polyethylene