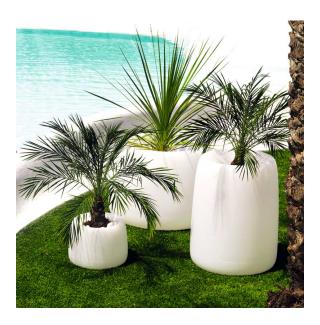

Products / Planters / Organic Round Planter ø34x27

# Organic round planter ø34×27

The most extensive collection of indoor and outdoor planters designed by <u>Studio</u> <u>Vondom</u>. Timeless and minimalist designs that allow you to create unique and original atmospheres for homes, restaurants and any space.

## **Ambients**