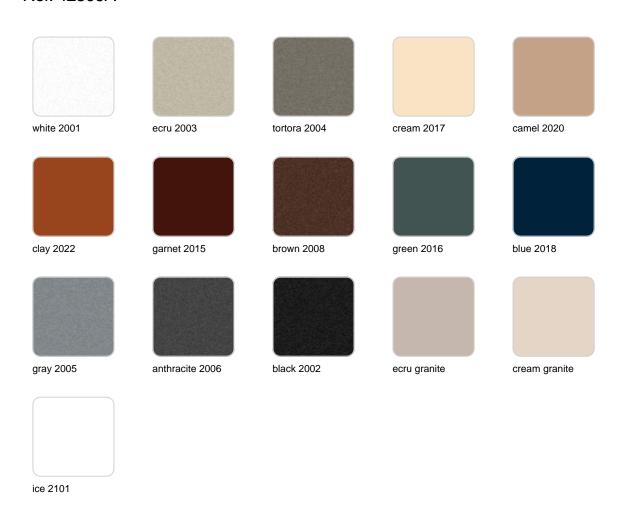

Products / Planters / Organic Round Planter ø34x27

# Organic round planter ø34×27

The most extensive collection of indoor and outdoor planters designed by <u>Studio</u> <u>Vondom</u>. Timeless and minimalist designs that allow you to create unique and original atmospheres for homes, restaurants and any space.



### Info

### Description

Weight: 2.15 Kg



### **Finishes**

### finishes

#### BASIC Ref. 42309A



Matt Polyethylene

SELF-WATERING Ref. 42309R



Self-watering system included in all planters except those with basic finish

#### LACQUERED Ref. 42309RF







Lacquered Polyethylene

### lighting

WHITE LED Ref. 42309W



ice 2101

White internally lit unit with LED technology. Available only in matte ice white finish.

RGBW LED Ref. 42309L



ice 2101

Unit with internal lighting with RGBW LED technology and remote control unit for switching colors. Available only in matte ice white finish. Remote control included.

RGBW LED DMX Ref. 42309D





Unit with internal lighting with RGBW LED technology and remote control unit for switching colors. Also controlLED by DMX-1024 (wireless), enabling communication between one or more products simultaneously via the DMX transmitter (not included