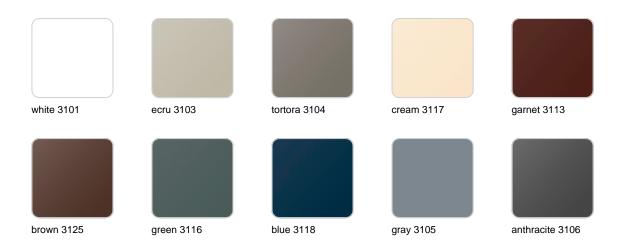

### **Finishes**

### finishes

#### BASIC Ref. 42309A

Matt Polyethylene

SELF-WATERING Ref. 42309R

Self-watering system included in all planters except those with basic finish

#### LACQUERED Ref. 42309RF

Lacquered Polyethylene