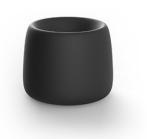

# Organic round planter ø34×27

The most extensive collection of indoor and outdoor planters designed by <u>Studio</u> <u>Vondom</u>. Timeless and minimalist designs that allow you to create unique and original atmospheres for homes, restaurants and any space.

### Description

Weight: 2.15 Kg