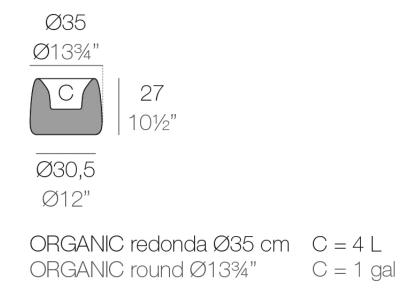

Products / Planters / Organic Round Planter ø34x27

# Organic round planter ø34×27

The most extensive collection of indoor and outdoor planters designed by <u>Studio</u> <u>Vondom</u>. Timeless and minimalist designs that allow you to create unique and original atmospheres for homes, restaurants and any space.



### Info

### Description

Weight: 2.15 Kg



### **Finishes**

### finishes

#### BASIC Ref. 42309A



Matt Polyethylene

SELF-WATERING Ref. 42309R



Self-watering system included in all planters except those with basic finish

#### LACQUERED Ref. 42309RF







Lacquered Polyethylene

### lighting

WHITE LED Ref. 42309W



ice 2101

White internally lit unit with LED technology. Available only in matte ice white finish.

RGBW LED Ref. 42309L



ice 2101

Unit with internal lighting with RGBW LED technology and remote control unit for switching colors. Available only in matte ice white finish. Remote control included.

RGBW LED DMX Ref. 42309D





Unit with internal lighting with RGBW LED technology and remote control unit for switching colors. Also controlLED by DMX-1024 (wireless), enabling communication between one or more pro