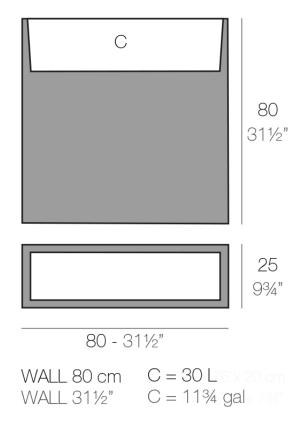

### Info

### Description

Pot made of polyethylene resin by rotational moulding. 100% Recyclable. Item suitable for indoor and outdoor use. Available in different finishes.

Weight: 9 Kg