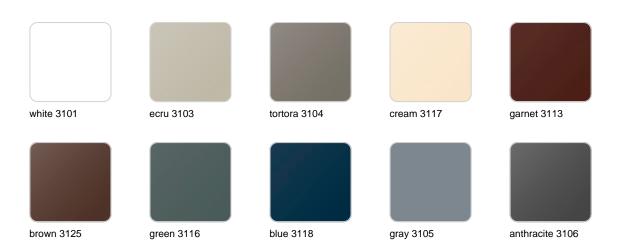

### **Finishes**

### finishes

#### BASIC Ref. 42425A

Matt Polyethylene

SELF-WATERING Ref. 42425R

Self-watering system included in all planters except those with basic finish

#### LACQUERED Ref. 42425RF

Lacquered Polyethylene