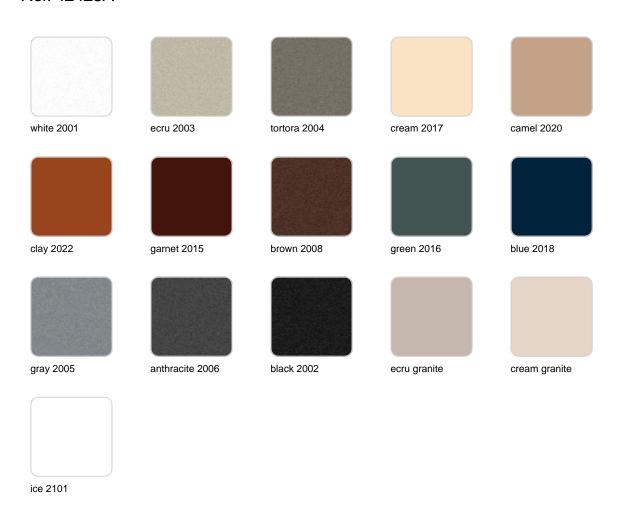

Products / Planters / Wall 80x25x80

# Wall 80x25x80

The most extensive collection of indoor and outdoor planters designed by <u>Studio</u> <u>Vondom</u>. Timeless and minimalist designs that allow you to create unique and original atmospheres for homes, restaurants and any space.



### Info

### Description

Pot made of polyethylene resin by rotational moulding. 100% Recyclable. Item suitable for indoor and outdoor use. Available in different finishes.

Weight: 9 Kg



### **Finishes**

### finishes

#### BASIC Ref. 42425A



Matt Polyethylene

SELF-WATERING Ref. 42425R



Self-watering system included in all planters except those with basic finish

#### LACQUERED Ref. 42425RF







Lacquered Polyethylene

### lighting

WHITE LED Ref. 42425W



ice 2101

White internally lit unit with LED technology. Available only in matte ice white finish.

RGBW LED Ref. 42425L



ice 2101

Unit with internal lighting with RGBW LED technology and remote control unit for switching colors. Available only in matte ice white finish. Remote control included.

RGBW LED DMX Ref. 42425D





Unit with internal lighting with RGBW LED technology and remote control unit for switching colors. Also controlLED by DMX-1024 (wireless), enabling communication between one or more products simultaneously via the DMX transmitter (not included