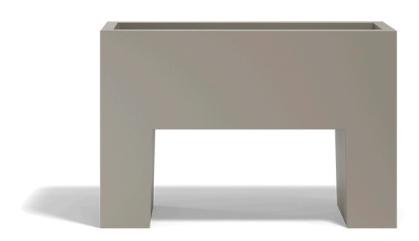

Products / Planters / Muro 120x40x80

## Muro 120x40x80

The most extensive collection of indoor and outdoor planters designed by <u>Studio</u> <u>Vondom</u>. Timeless and minimalist designs that allow you to create unique and original atmospheres for homes, restaurants and any space.

### Description

Pot made of polyethylene resin by rotational moulding. 100% Recyclable. Item suitable for indoor and outdoor use. Available in different finishes.

Weight: 15 Kg