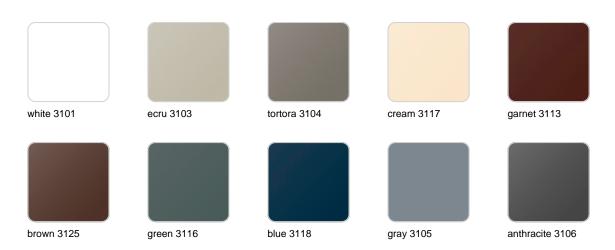

### **Finishes**

### finishes

#### BASIC Ref. 42620A

Matt Polyethylene

SELF-WATERING Ref. 42620R

Self-watering system included in all planters except those with basic finish

#### LACQUERED Ref. 42620RF

Lacquered Polyethylene