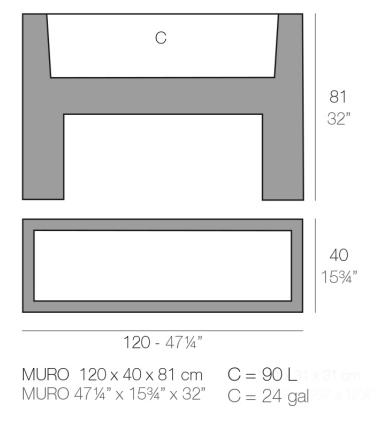

### Info

### Description

Pot made of polyethylene resin by rotational moulding. 100% Recyclable. Item suitable for indoor and outdoor use. Available in different finishes.

Weight: 15 Kg