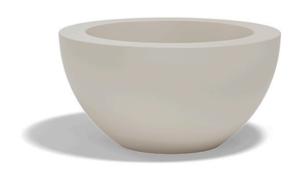

# Sfera ø60×30

The most extensive collection of indoor and outdoor planters designed by <u>Studio</u> <u>Vondom</u>. Timeless and minimalist designs that allow you to create unique and original atmospheres for homes, restaurants and any space.

### Description

Pot made of polyethylene resin by rotational moulding. 100% Recyclable. Item suitable for indoor and outdoor use. Available in different finishes.

Weight: 4 Kg