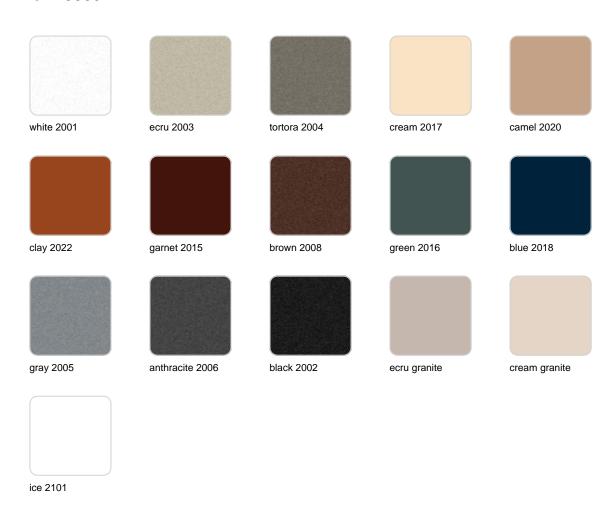

#### finishes

#### BASIC Ref. 43860A

Matt Polyethylene

SELF-WATERING Ref. 43860R

#### LACQUERED Ref. 43860RF

Lacquered Polyethylene