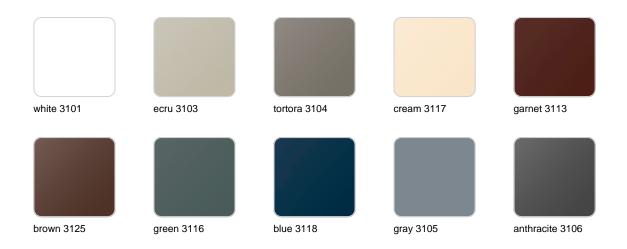

### **Finishes**

### finishes

#### BASIC Ref. 43912A

Matt Polyethylene

SELF-WATERING Ref. 43912R

Self-watering system included in all planters except those with basic finish

#### LACQUERED Ref. 43912RF

Lacquered Polyethylene