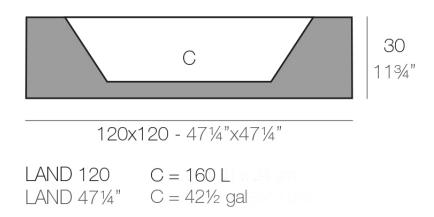

### Description

Pot made of polyethylene resin by rotational moulding. 100% Recyclable. Item suitable for indoor and outdoor use. Available in different finishes.

Weight: 17 Kg