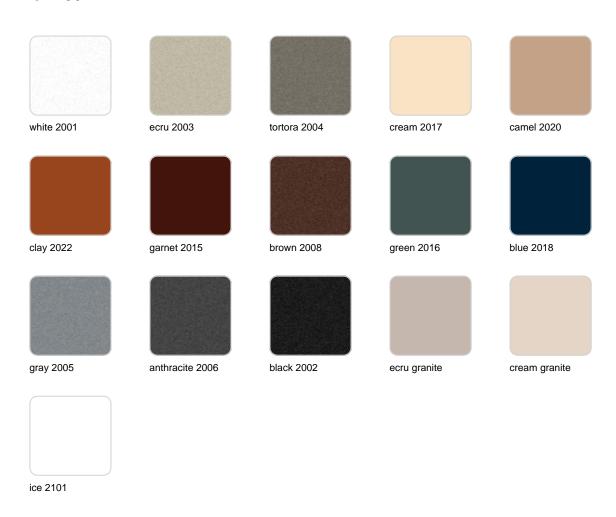

Products / Planters / Land 120x120x30

## Land 120x120x30

The most extensive collection of indoor and outdoor planters designed by <u>Studio</u> <u>Vondom</u>. Timeless and minimalist designs that allow you to create unique and original atmospheres for homes, restaurants and any space.



### Info

### Description

Pot made of polyethylene resin by rotational moulding. 100% Recyclable. Item suitable for indoor and outdoor use. Available in different finishes.

Weight: 17 Kg



### **Finishes**

### finishes

#### BASIC Ref. 43912A



Matt Polyethylene

SELF-WATERING Ref. 43912R



Self-watering system included in all planters except those with basic finish

#### LACQUERED Ref. 43912RF







Lacquered Polyethylene

### lighting

WHITE LED Ref. 43912W



ice 2101

White internally lit unit with LED technology. Available only in matte ice white finish.

RGBW LED Ref. 43912L



ice 2101

Unit with internal lighting with RGBW LED technology and remote control unit for switching colors. Available only in matte ice white finish. Remote control included.

RGBW LED DMX Ref. 43912D





Unit with internal lighting with RGBW LED technology and remote control unit for switching colors. Also controlLED by DMX-1024 (wireless), enabling communication between one or more products simultaneously via the DMX transmitter (not included