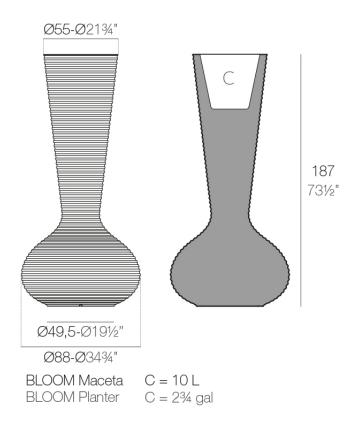

### Description

Made of polyethylene resin by rotational moulding. 100% Recyclable. Item suitable for indoor and outdoor use. Available in different finishes.

Weight: 35.06 Kg