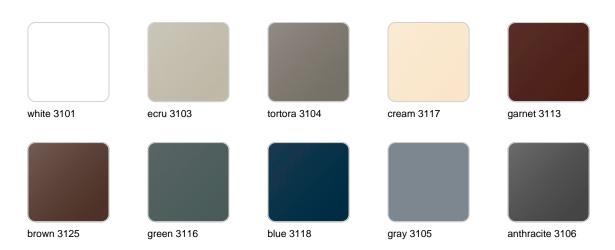

#### finishes

#### BASIC Ref. 65019A

Matt Polyethylene

SELF-WATERING Ref. 65019R

Self-watering system included in all planters except those with basic finish

#### LACQUERED Ref. 65019F

Lacquered Polyethylene