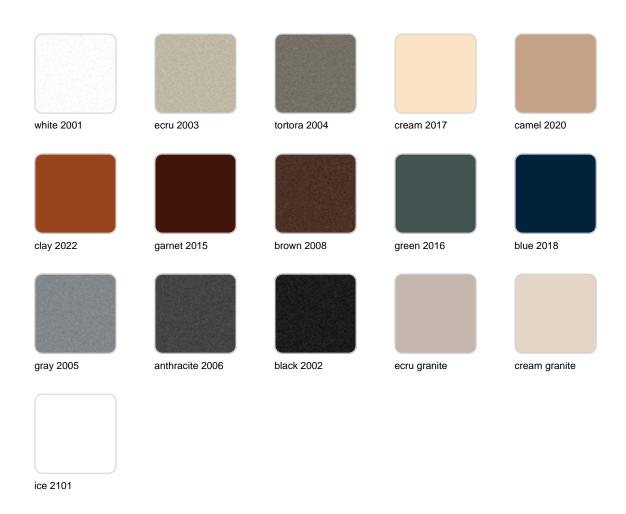

Products / Planters / Bloom Planter

## Bloom planter

by Eugeni Quitllet

Eugeni Quitllet captures, in the Bloom collection, the essence of a flower opening up to the sun, displaying a serene beauty that fills every outdoor corner with life. Inspired by the organic forms of nature, it transforms outdoor spaces into enveloping scenarios, where each piece invites you to enjoy a moment of calm and freshness.



### Info

### Description

Made of polyethylene resin by rotational moulding. 100% Recyclable. Item suitable for indoor and outdoor use. Available in different finishes.

Weight: 35.06 Kg



### **Finishes**

#### finishes

#### BASIC Ref. 65019A



Matt Polyethylene

SELF-WATERING Ref. 65019R



Self-watering system included in all planters except those with basic finish

#### LACQUERED Ref. 65019F







Lacquered Polyethylene

### lighting

WHITE LED Ref. 65019W



ice 2101

White internally lit unit with LED technology. Available only in matte ice white finish.

RGBW LED Ref. 65019L



ice 2101

Unit with internal lighting with RGBW LED technology and remote control unit for switching colors. Available only in matte ice white finish. Remote control included.

RGBW LED DMX Ref. 65019D





Unit with internal lighting with RGBW LED technology and remote control unit for switching colors. Also controlLED by DMX-1024 (wireless), enabling communication between one or more products simultaneously via the DMX transmitter (not included)