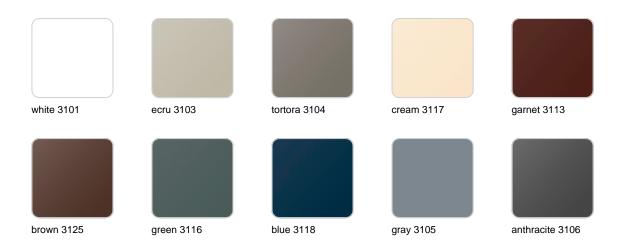

### finishes

#### BASIC Ref. 55004

Matt Polyethylene

SELF-WATERING Ref. 55004R

Self-watering system included in all planters except those with basic finish

#### LACQUERED Ref. 55004F

Lacquered Polyethylene