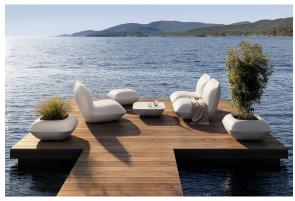

usly via the DMX transmitter (not included). There are two options to choose from: Professional XLR DMX and Home WIFI DMX. (Remote control included). Optional battery

**RGBW LED BATTERY** Ref. 55004Y



Unit with internal lighting with battery-powered RGBW LED technology. Includes charger and remote control for switching colors and charger. Available only in matte ice white finish.

**RGBW LED DMX BATTERY** Ref. 55004DY



Unit with internal lighting with RGBW LED technology and remote control unit for switching colors. Also controlLED by DMX-1024 (wireless), enabling communication between one or more products simultaneously via the DMX



transmitter (not included). There are two options to choose from: Professional XLR DMX and Home WIFI DMX. (Remote control included).

## **Ambients**