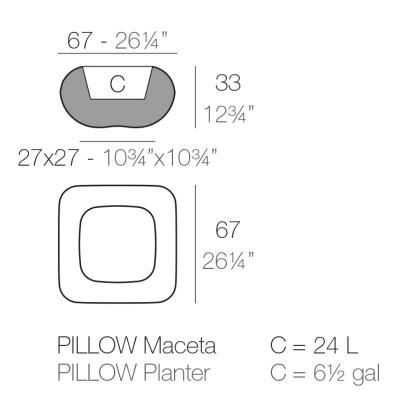

### Description

Pot made of polyethylene resin by rotational moulding. 100% Recyclable. Item suitable for indoor and outdoor use. Available in different finishes.

Weight: 8 Kg