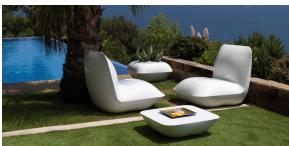

via the DMX transmitter (not included). There are two options to choose from: Professional XLR DMX and Home WIFI DMX. (Remote control included). Optional battery

**RGBW LED BATTERY** Ref. 55004Y



Unit with internal lighting with battery-powered RGBW LED technology. Includes charger and remote control for switching colors and charger. Available only in matte ice white finish.

**RGBW LED DMX BATTERY** Ref. 55004DY



Unit with internal lighting with RGBW LED technology and remote control unit for switching colors. Also controlLED by DMX-1024 (wireless), enabling communication between one or more products simultaneously via the DMX



transmitter (not included). There are two options to choose from: Professional XLR DMX and Home WIFI DMX. (Remote control included).

## **Ambients**