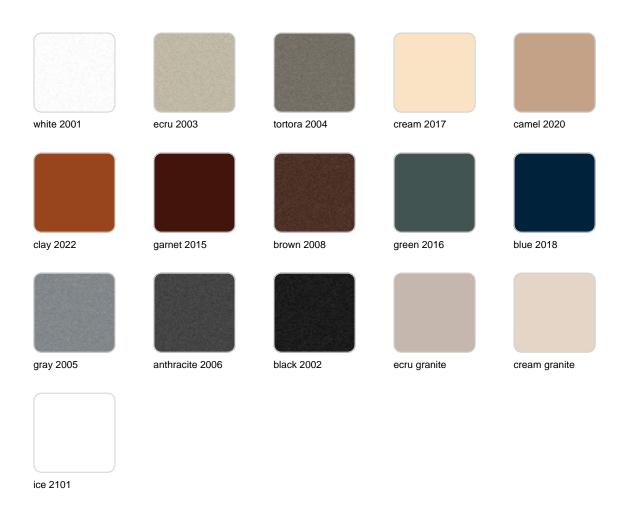

## **Finishes**

### finishes

#### BASIC Ref. 55004

Matt Polyethylene

SELF-WATERING Ref. 55004R

Self-watering system included in all planters except those with basic finish

#### LACQUERED Ref. 55004F

Lacquered Polyethylene