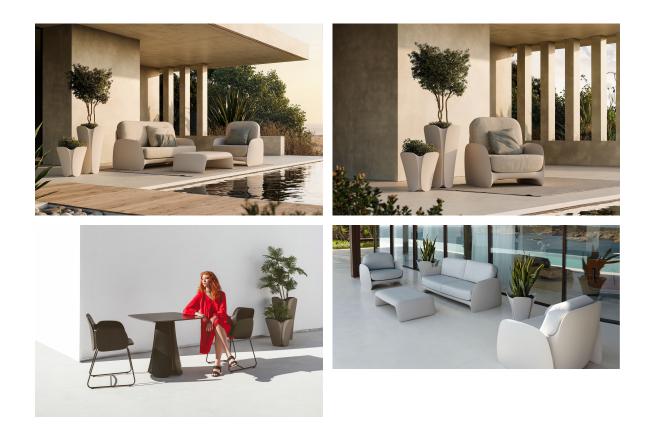

## Pezzettina planter 50x50x50 by Archirivolto Design

Pezzettina <u>outdoor furniture</u> collection is designed by <u>Archirivolto Design</u> for <u>Vondom</u>. Is a collection inspired by nature, a thought and a unique inspiration that materialize in an original product with fluid and expressive forms.

## Ambients