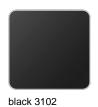

## Finishes

finishes

| BASIC<br>Ref. 56006A |                 |              |              |               |
|----------------------|-----------------|--------------|--------------|---------------|
|                      |                 |              |              |               |
| white 2001           | ecru 2003       | tortora 2004 | cream 2017   | camel 2020    |
| clay 2022            | garnet 2015     | brown 2008   | green 2016   | blue 2018     |
|                      |                 |              |              |               |
|                      |                 |              |              |               |
| gray 2005            | anthracite 2006 | black 2002   | ecru granite | cream granite |
|                      |                 |              |              |               |

#### SELF-WATERING Ref. 56006R

| white 2001 | ecru 2003       | tortora 2004 | cream 2017   | camel 2020    |
|------------|-----------------|--------------|--------------|---------------|
|            |                 |              |              |               |
| clay 2022  | garnet 2015     | brown 2008   | green 2016   | blue 2018     |
|            |                 |              |              |               |
| gray 2005  | anthracite 2006 | black 2002   | ecru granite | cream granite |
|            |                 |              |              |               |