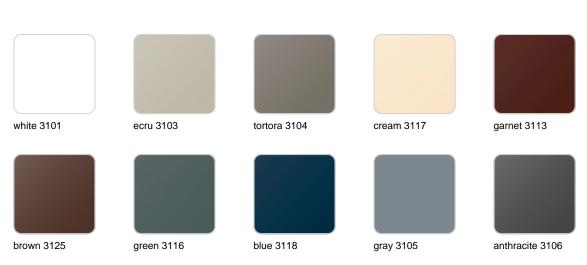

## Finishes

finishes

| BASIC<br>Ref. 56006A |                 |              |              |               |
|----------------------|-----------------|--------------|--------------|---------------|
|                      |                 |              |              |               |
| white 2001           | ecru 2003       | tortora 2004 | cream 2017   | camel 2020    |
| clay 2022            | garnet 2015     | brown 2008   | green 2016   | blue 2018     |
|                      |                 |              |              |               |
|                      |                 |              |              |               |
| gray 2005            | anthracite 2006 | black 2002   | ecru granite | cream granite |
|                      |                 |              |              |               |

#### SELF-WATERING Ref. 56006R

| white 2001 | ecru 2003       | tortora 2004 | cream 2017   | camel 2020    |
|------------|-----------------|--------------|--------------|---------------|
|            |                 |              |              |               |
| clay 2022  | garnet 2015     | brown 2008   | green 2016   | blue 2018     |
|            |                 |              |              |               |
| gray 2005  | anthracite 2006 | black 2002   | ecru granite | cream granite |
|            |                 |              |              |               |