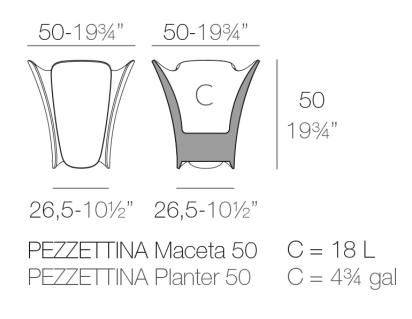

Products / Planters / Pezzettina Planter 50x50x50

#### Description

Pot made of polyethylene resin by rotational moulding. 100% Recyclable. Item suitable for indoor and outdoor use. Available in different finishes.

Weight: 5.02 Kg