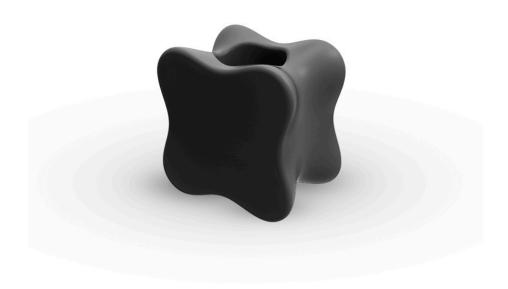

# Pal planter

by Karim Rashid

**Pal** is, as the name suggests, a friendly and modern line of **indoor & outdoor furniture design** by <u>Karim Rashid</u> for the Spanish brand <u>Vondom</u>. This collection is a selection of **exclusive**, **minimalistic and colorful collections** of design furniture.

#### Description

Pot made of polyethylene resin by rotational moulding. 100% Recyclable. Item suitable for indoor and outdoor use. Available in different finishes.

Weight: 12.32 Kg