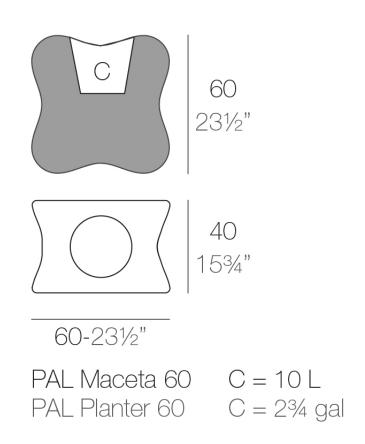

#### Info

#### Description

Pot made of polyethylene resin by rotational moulding. 100% Recyclable. Item suitable for indoor and outdoor use. Available in different finishes.

Weight: 12.32 Kg