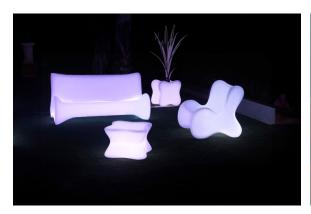

mitter (not included). There are two options to choose from: Professional XLR DMX and Home WIFI DMX. (Remote control included). Optional battery

**RGBW LED BATTERY** Ref. 51004Y



ice 2101

Unit with internal lighting with battery-powered RGBW LED technology. Includes charger and remote control for switching colors and charger. Available only in matte ice white finish.

**RGBW LED DMX BATTERY** 



Ref. 51004DY



ice 2101

Unit with internal lighting with RGBW LED technology and remote control unit for switching colors. Also controlLED by DMX-1024 (wireless), enabling communication between one or more products simultaneously via the DMX transmitter (not included). There are two options to choose from: Professional XLR DMX and Home WIFI DMX. (Remote control included).

### **Ambients**