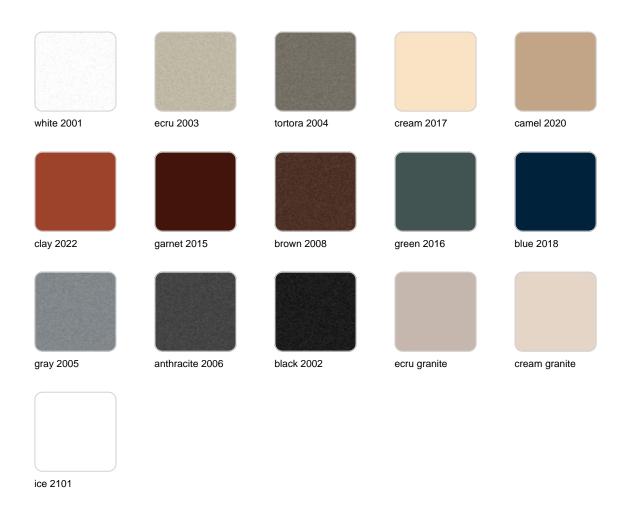

### **Finishes**

#### finishes

#### SELF-WATERING Ref. 51004R

Self-watering system included in all planters except those with basic finish

LACQUERED Ref. 51004F

Lacquered Polyethylene