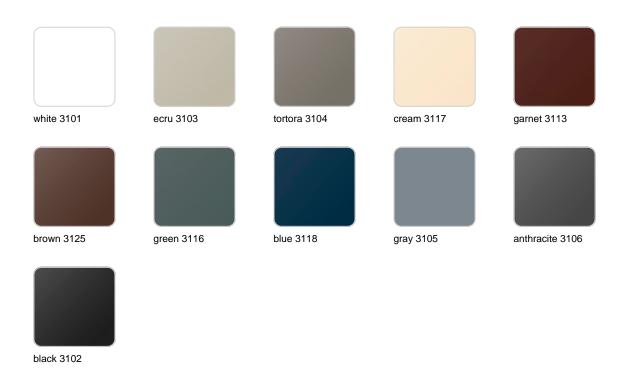

### **Finishes**

#### finishes

#### SELF-WATERING Ref. 51004R

Self-watering system included in all planters except those with basic finish

LACQUERED Ref. 51004F

Lacquered Polyethylene