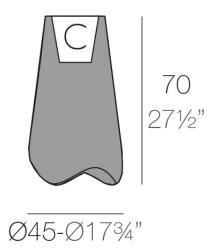

### Description

Pot made of polyethylene resin by rotational moulding. 100% Recyclable. Item suitable for indoor and outdoor use. Available in different finishes.

Weight: 4.5 Kg

PAL Macetero 70 C = 10 L PAL Planter 70 C = 23/4 gal