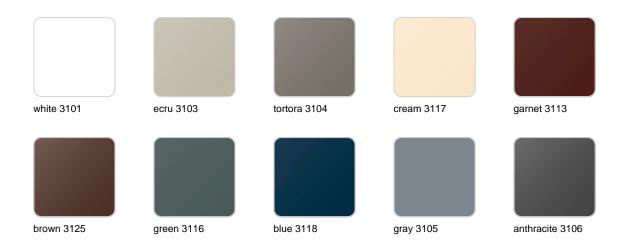

## **Finishes**

### finishes

#### BASIC Ref. 51013A

Matt Polyethylene

SELF-WATERING Ref. 51013R

Self-watering system included in all planters except those with basic finish

#### LACQUERED Ref. 51013F

Lacquered Polyethylene