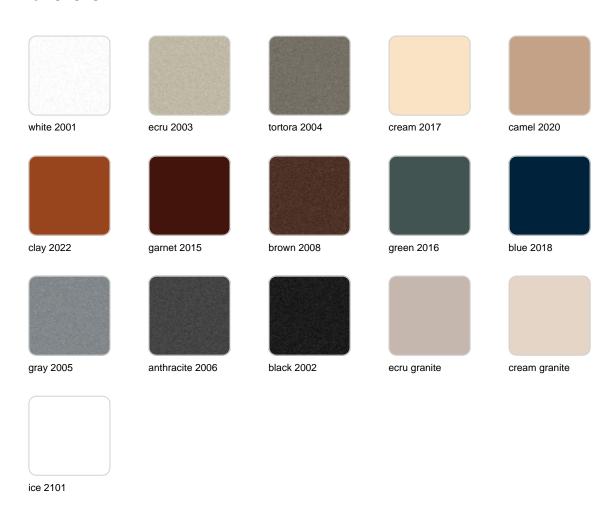

Products / Planters / Pal Planter ø45x70

# Pal planter ø45×70

by Karim Rashid

**Pal** is, as the name suggests, a friendly and modern line of **indoor & outdoor furniture design** by <u>Karim Rashid</u> for the Spanish brand <u>Vondom</u>. This collection is a selection of **exclusive**, **minimalistic and colorful collections** of design furniture.



### Info

### Description

Pot made of polyethylene resin by rotational moulding. 100% Recyclable. Item suitable for indoor and outdoor use. Available in different finishes.

Weight: 4.5 Kg



PAL Macetero 70 C = 10 L PAL Planter 70 C = 23/4 gal

## **Finishes**

### finishes

#### BASIC Ref. 51013A



Matt Polyethylene

SELF-WATERING Ref. 51013R



Self-watering system included in all planters except those with basic finish

#### LACQUERED Ref. 51013F







Lacquered Polyethylene

### lighting

WHITE LED Ref. 51013W



ice 2101

White internally lit unit with LED technology. Available only in matte ice white finish.

RGBW LED Ref. 51013L



ice 2101

Unit with internal lighting with RGBW LED technology and remote control unit for switching colors. Available only in matte ice white finish. Remote control included.

RGBW LED DMX Ref. 51013D





Unit with internal lighting with RGBW LED technology and remote control unit for switching colors. Also controlLED by DMX-1024 (wireless), enabling communication between one or more products simultaneously via the DMX transmitter (not included)