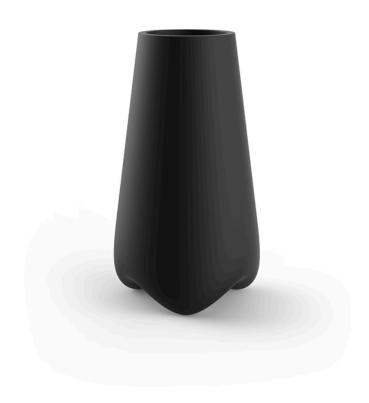

# Pal planter ø45×70

by Karim Rashid

**Pal** is, as the name suggests, a friendly and modern line of **indoor & outdoor furniture design** by <u>Karim Rashid</u> for the Spanish brand <u>Vondom</u>. This collection is a selection of **exclusive**, **minimalistic and colorful collections** of design furniture.

### Description

Pot made of polyethylene resin by rotational moulding. 100% Recyclable. Item suitable for indoor and outdoor use. Available in different finishes.

Weight: 4.5 Kg

PAL Macetero 70 C = 10 L PAL Planter 70 C = 23/4 gal