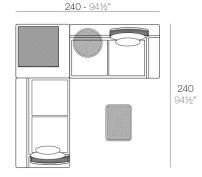

#### **Combinations**

- 1 x 64002 Módulo izquierdo 150x90 cm Sectional left 59" x 351/2"
- 1 x 64003 Módulo derecho 150x90 cm Sectional right 59" x 351/2"
- 1 x 64004 Maceta Pot
- $1 \times 64005$  Respaldo alto High backrest
- 1 x 64006 Respaldo bajo Low backrest
- 2 x 64014 Pack 2 Cojines Set 2 Pillows
- 1 x 64010 Mesa Redonda sin patas Embedded round table

- **1 x 64003** Módulo derecho 150x90 cm Sectional right 59" x 35½"
- 1 x 64002 Módulo izquierdo 150x90 cm Sectional left 59" x 351/2"
- 1 x 64004 Maceta Pot
- 1 x 64005 Respaldo alto High backrest
- 1 x 64006 Respaldo bajo Low backrest
- 2 x 64014 Pack 2 Cojines Set 2 Pillows
- 1 x 64010 Mesa Redonda sin patas Embedded round table
- 1 x 64009 Mesa rectangular 55x35 cm Rectangular table 213/4"x133/4"