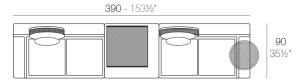

#### **Combinations**

- 1 x 64002 Módulo izquierdo 150x90 cm Sectional left 59" x 351/2"
- 1 x 64003 Módulo derecho 150x90 cm Sectional right 59" x 351/2"
- 1 x 64004 Maceta Pot
- $1 \times 64005$  Respaldo alto High backrest
- 1 x 64006 Respaldo bajo Low backrest
- 2 x 64014 Pack 2 Cojines Set 2 Pillows
- 1 x 64010 Mesa Redonda sin patas Embedded round table

- **1 x 64003** Módulo derecho 150x90 cm Sectional right 59" x 35½"
- 1 x 64002 Módulo izquierdo 150x90 cm Sectional left 59" x 351/2"
- 1 x 64004 Maceta Pot
- 1 x 64005 Respaldo alto High backrest
- 1 x 64006 Respaldo bajo Low backrest
- 2 x 64014 Pack 2 Cojines Set 2 Pillows
- 1 x 64010 Mesa Redonda sin patas Embedded round table
- 1 x 64009 Mesa rectangular 55x35 cm Rectangular table 213/4"x133/4"