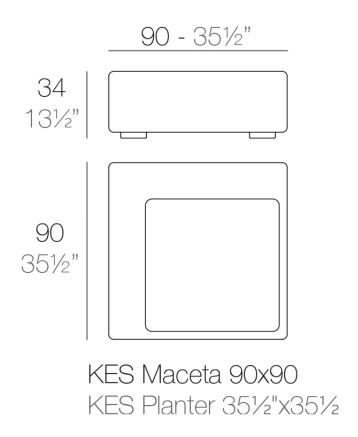

#### BASIC Ref. 64004A

Matt Polyethylene

LACQUERED Ref. 64004F

Lacquered Polyethylene