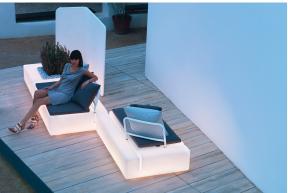

# Kes planter

by Gabriele + Oscar Buratti

Kes, designed by <u>Gabriele + Oscar Buratti</u> for <u>Vondom</u>, is an outdoor furniture collection with a modular sofa and a two versions of a chair.

### lighting

WHITE LED Ref. 64004W

ice 2101

White internally lit unit with LED technology. Available only in matte ice white finish.

RGBW LED Ref. 64004L

Unit with internal lighting with RGBW LED technology and remote control unit for switching colors. Available only in matte ice white finish. Remote control included.

### **Ambients**