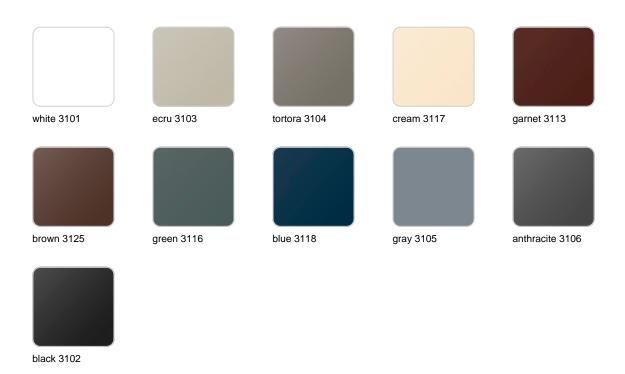

### **Finishes**

#### finishes

#### BASIC Ref. 64004A

Matt Polyethylene

LACQUERED Ref. 64004F

Lacquered Polyethylene