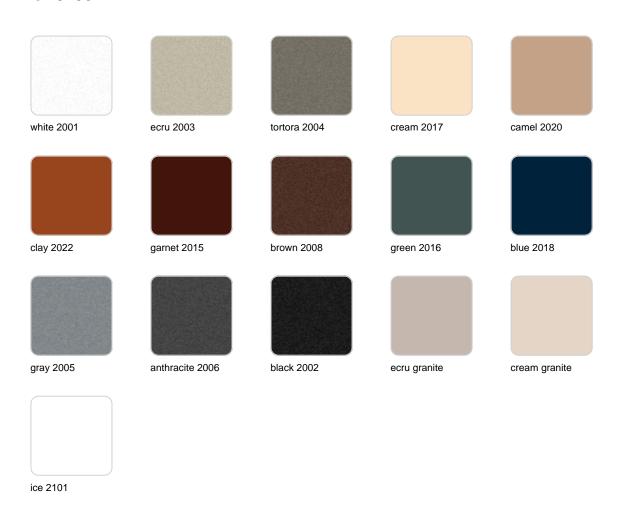

### **Finishes**

#### finishes

#### BASIC Ref. 64004A

Matt Polyethylene

LACQUERED Ref. 64004F

Lacquered Polyethylene