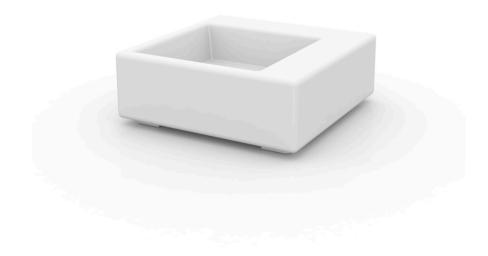

# Kes planter

by Gabriele + Oscar Buratti

Kes, designed by <u>Gabriele + Oscar Buratti</u> for <u>Vondom</u>, is an outdoor furniture collection with a modular sofa and a two versions of a chair.

#### Description

Made of polyethylene resin by rotational moulding.100% Recyclable. Item suitable for indoor and outdoor use. Available in different finishes.

Weight: 17.21 Kg