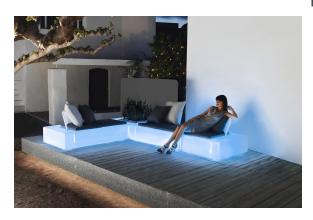

# Kes planter

by Gabriele + Oscar Buratti

Kes, designed by <u>Gabriele + Oscar Buratti</u> for <u>Vondom</u>, is an outdoor furniture collection with a modular sofa and a two versions of a chair.

### lighting

WHITE LED Ref. 64004W

ice 2101

White internally lit unit with LED technology. Available only in matte ice white finish.

RGBW LED Ref. 64004L

Unit with internal lighting with RGBW LED technology and remote control unit for switching colors. Available only in matte ice white finish. Remote control included.

### **Ambients**