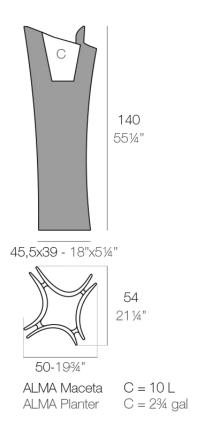

### Description

Pot made of polyethylene resin by rotational moulding. 100% Recyclable. Item suitable for indoor and outdoor use. Available in different finishes.

Weight: 17.87 Kg