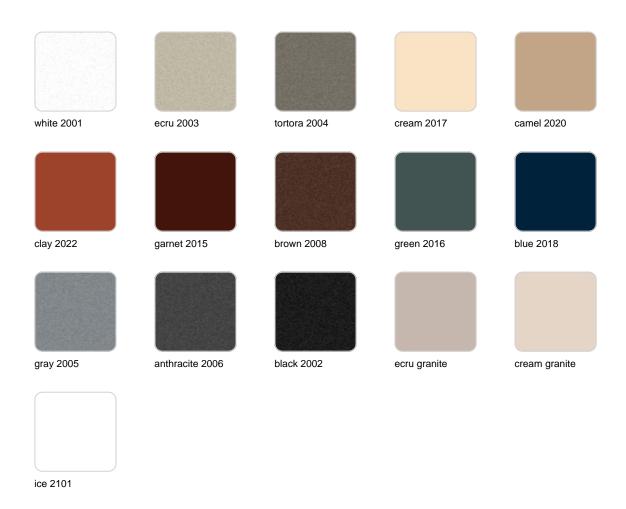

### **Finishes**

#### finishes

#### SELF-WATERING Ref. 53013R

Self-watering system included in all planters except those with basic finish

LACQUERED Ref. 53013F

Lacquered Polyethylene