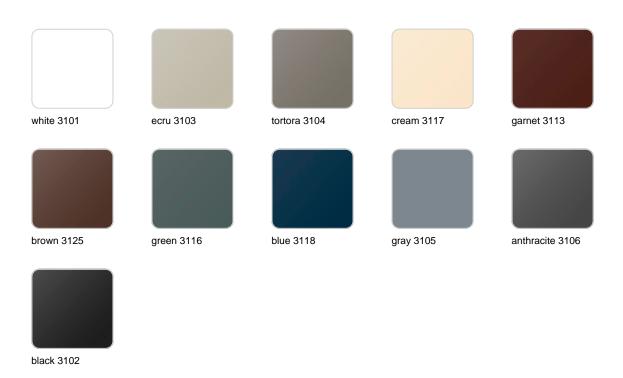

### **Finishes**

#### finishes

#### SELF-WATERING Ref. 53013R

Self-watering system included in all planters except those with basic finish

LACQUERED Ref. 53013F

Lacquered Polyethylene