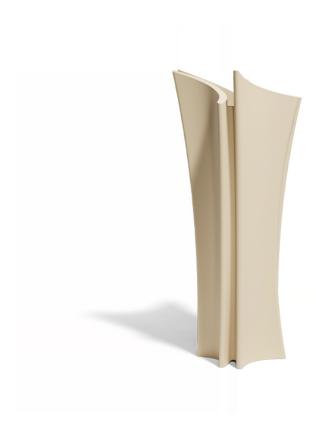

# Alma planter

by A-cero

In a world where art and design converge, the Rest Collection by A-Cero is born. Inspired by the ancient technique of origami, each piece is a tribute to the Japanese art of folding, fusing elegance and simplicity under the philosophy "less is more".

### Description

Pot made of polyethylene resin by rotational moulding. 100% Recyclable. Item suitable for indoor and outdoor use. Available in different finishes.

Weight: 17.87 Kg