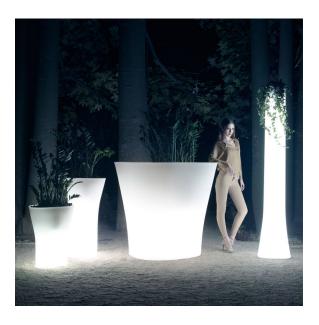

### lighting

WHITE LED Ref. 57001W

ice 2101

White internally lit unit with LED technology. Available only in matte ice white finish.

RGBW LED Ref. 57001L

Unit with internal lighting with RGBW LED technology and remote control unit for switching colors. Available only in matte ice white finish. Remote control included.

## **Ambients**