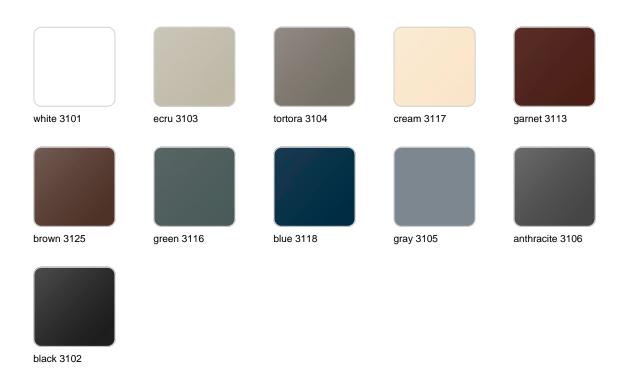

#### finishes

#### BASIC Ref. 57001A

Matt Polyethylene

LACQUERED Ref. 57001F

Lacquered Polyethylene