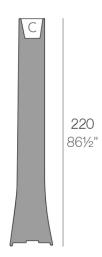

## Bones planter 35x41x220

by Ludovica + Roberto Palomba

The Bones collection, designed by Italians Ludovica and Roberto Palomba, is inspired by the harmony of nature, combining slender lines and generous volumes. Each Bones planter is a statement of visual balance: forms that achieve a light yet robust presence, inviting plants and trees to integrate naturally into the space.

### Description

Pot made of polyethylene resin by rotational moulding. 100% Recyclable. Item suitable for indoor and outdoor use. Available in different finishes.

Weight: 27 Kg

41-161/4"

BONES Maceta 220 C = 4 L BONES Planter 220 C = 1 gal