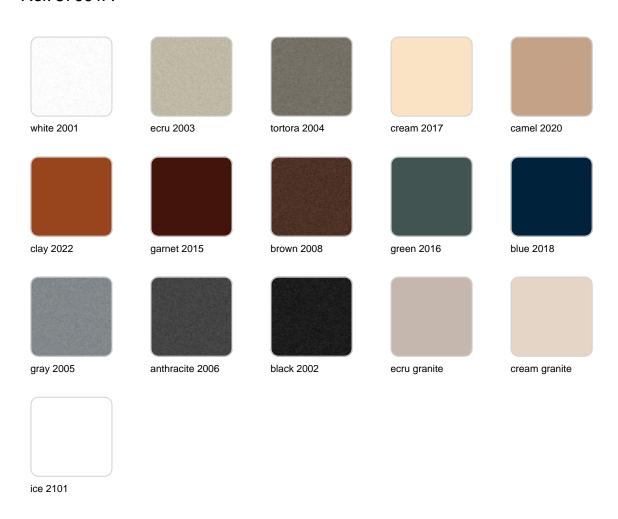

#### finishes

#### BASIC Ref. 57001A

Matt Polyethylene

LACQUERED Ref. 57001F

Lacquered Polyethylene