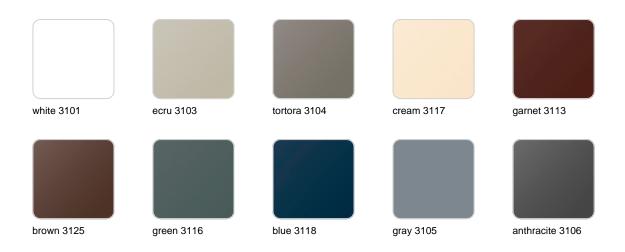

### finishes

#### BASIC Ref. 47065A

Matt Polyethylene

SELF-WATERING Ref. 47065R

Self-watering system included in all planters except those with basic finish

#### LACQUERED Ref. 47065F

Lacquered Polyethylene