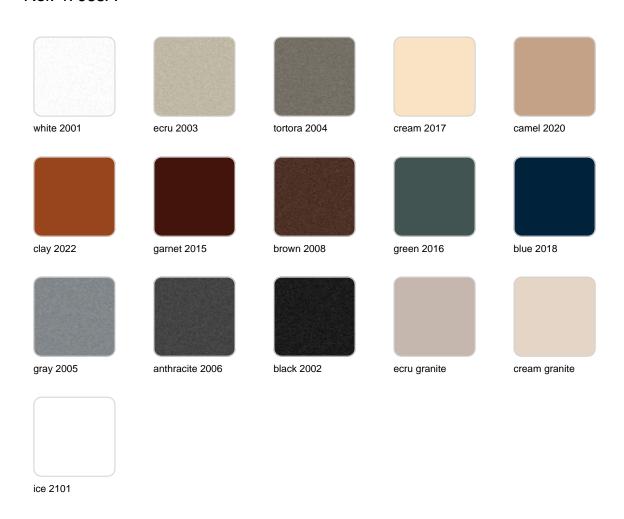

Products / Planters / Vases Planter ø65×100

# Vases planter ø65×100

by JM Ferrero

VASES Collection, is made up of <u>flowerpots</u>, <u>furniture</u> and <u>lighting</u> designed by the <u>Valencian designer JM Ferrero</u>. It's shapes were inspired by diamond cutting, producing pieces of clear-cut shapes and great style, creating a big visual impact.



### Info

### Description

Pot made of polyethylene resin by rotational moulding.100% Recyclable. Item suitable for indoor and outdoor use. Available in different finishes.

Weight: 12.5 Kg



## **Finishes**

### finishes

#### BASIC Ref. 47065A



Matt Polyethylene

SELF-WATERING Ref. 47065R



Self-watering system included in all planters except those with basic finish

#### LACQUERED Ref. 47065F







Lacquered Polyethylene

### lighting

WHITE LED Ref. 47065W



ice 2101

White internally lit unit with LED technology. Available only in matte ice white finish.

RGBW LED Ref. 47065L



ice 2101

Unit with internal lighting with RGBW LED technology and remote control unit for switching colors. Available only in matte ice white finish. Remote control included.

RGBW LED DMX Ref. 47065D





Unit with internal lighting with RGBW LED technology and remote control unit for switching colors. Also controlLED by DMX-1024 (wireless), enabling communication between one or more products simultaneously via the DMX transmitter (not included)