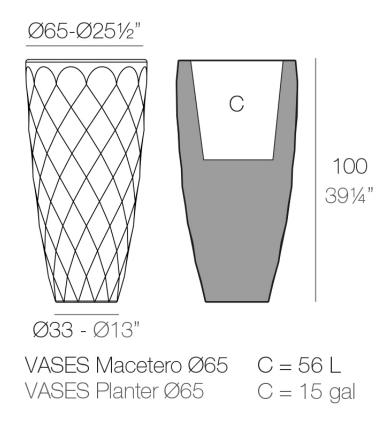

Products / Planters / Vases Planter ø65×100

### Description

Pot made of polyethylene resin by rotational moulding.100% Recyclable. Item suitable for indoor and outdoor use. Available in different finishes.

Weight: 12.5 Kg