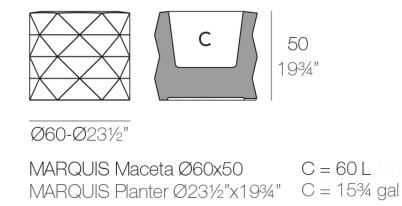

Products / Planters / Marquis Planter ø60×50

## Marquis planter Ø60×50 by JM Ferrero

Marquis, designed by <u>Estudi{H}ac</u> for <u>Vondom</u>, is a planters collection **originating from the inspiration of diamond cutting**. Its polygonal design recalls facets created through cutting. It also **includes a design table lamp**.

### Description

Made of polyethylene resin by rotational moulding. 100% Recyclable. Item suitable for indoor and outdoor use. Available in different finishes.

Weight: 8.5 Kg