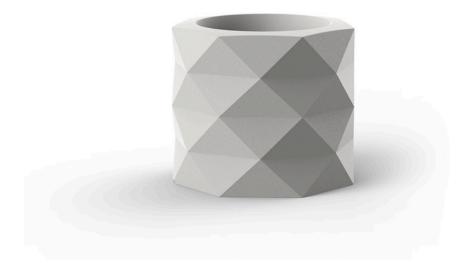

## Marquis planter Ø60×50 by JM Ferrero

Marquis, designed by <u>Estudi{H}ac</u> for <u>Vondom</u>, is a planters collection **originating from the inspiration of diamond cutting**. Its polygonal design recalls facets created through cutting. It also **includes a design table lamp**.

### Description

Made of polyethylene resin by rotational moulding. 100% Recyclable. Item suitable for indoor and outdoor use. Available in different finishes.

Weight: 8.5 Kg