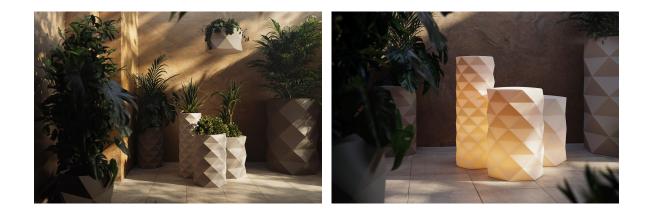

## Marquis planter Ø60×50 by JM Ferrero

Marquis, designed by <u>Estudi{H}ac</u> for <u>Vondom</u>, is a planters collection **originating from the inspiration of diamond cutting**. Its polygonal design recalls facets created through cutting. It also **includes a design table lamp**.

#### lighting

WHITE LED Ref. 47081W

White internally lit unit with LED technology. Available only in matte ice white finish.

RGBW LED Ref. 47081L

Unit with internal lighting with RGBW LED technology and remote control unit for switching colors. Available only in matte ice white finish. Remote control included.

## Ambients