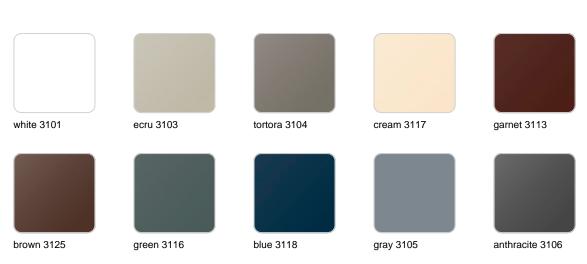

## **Finishes**

finishes

| BASIC<br>Ref. 47081A |                 |              |              |               |
|----------------------|-----------------|--------------|--------------|---------------|
|                      |                 |              |              |               |
| white 2001           | ecru 2003       | tortora 2004 | cream 2017   | camel 2020    |
| clay 2022            | garnet 2015     | brown 2008   | green 2016   | blue 2018     |
|                      |                 |              |              |               |
| gray 2005            | anthracite 2006 | black 2002   | ecru granite | cream granite |
|                      |                 |              |              |               |

#### SELF-WATERING Ref. 47081R

| white 2001 | ecru 2003       | tortora 2004 | cream 2017   | camel 2020    |
|------------|-----------------|--------------|--------------|---------------|
|            |                 |              |              |               |
| clay 2022  | garnet 2015     | brown 2008   | green 2016   | blue 2018     |
|            |                 |              |              |               |
| gray 2005  | anthracite 2006 | black 2002   | ecru granite | cream granite |
|            |                 |              |              |               |