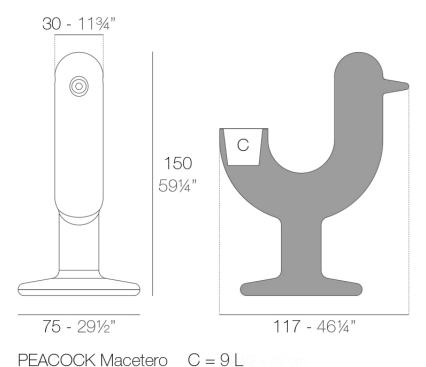

### Description

Pot made of polyethylene resin by rotational moulding. 100% Recyclable. Item suitable for indoor and outdoor use. Available in different finishes.

Weight: 17 Kg

PEACOCK Macetero
PEACOCK Planter

 $C = 2\frac{1}{2}$  gal