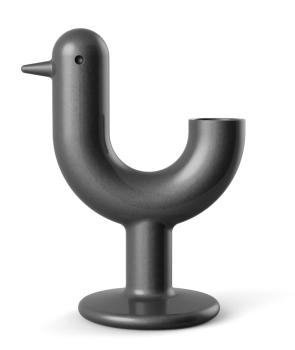

# Peacock planter

by Eero Aarnio

**The master <u>Eero Aarnio</u>** creates the Peacock Collection, his first piece for <u>Vondom</u>. It is without doubt a **unique design planter**, an element amusing and symbolic.

### Description

Pot made of polyethylene resin by rotational moulding. 100% Recyclable. Item suitable for indoor and outdoor use. Available in different finishes.

Weight: 17 Kg

PEACOCK Macetero
PEACOCK Planter