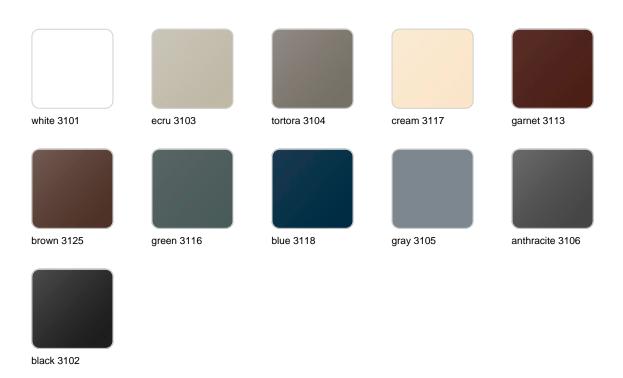

### **Finishes**

#### finishes

#### SELF-WATERING Ref. 61001R

Self-watering system included in all planters except those with basic finish

LACQUERED Ref. 61001F

Lacquered Polyethylene