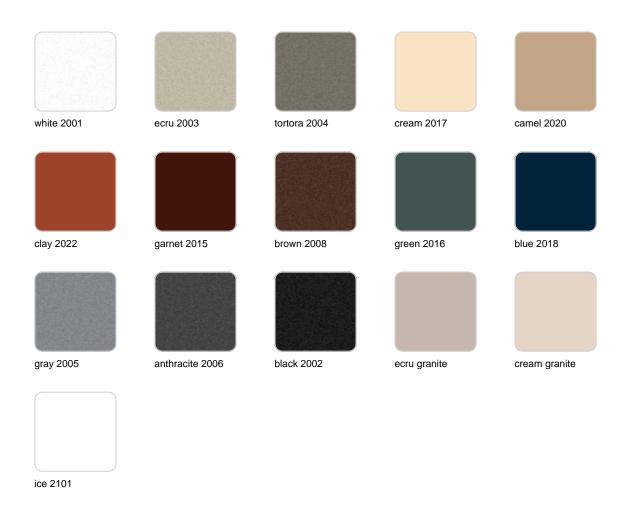

### **Finishes**

#### finishes

#### SELF-WATERING Ref. 61001R

Self-watering system included in all planters except those with basic finish

LACQUERED Ref. 61001F

Lacquered Polyethylene