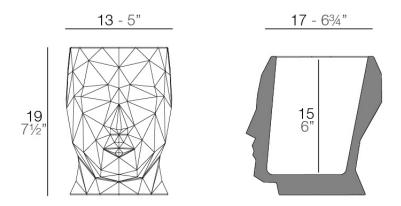

#### Description

Polycarbonate resin. Low viscosity, high strength. Injection Moulding. Shock Resistant. Light weight. Recyclable 100%.

Weight: 0.35 Kg

ADAN NANO GLOSSY maceta ADAN NANO GLOSSY pot