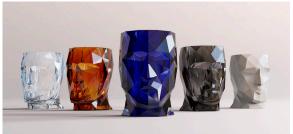

esa Sapey proposes a reinterpretation of design as a living, changing art. Inspired by the fascinating geometry of a diamond, Adan displays a robust and playful personality that seduces both indoors and outdoors. More than just a decorative object, each piece is a reflection of character and magnetism, evoking the essence of an art that is felt and transforms the environment at every angle.



### **VOUDOM**

### Info

#### Description

Polycarbonate resin. Low viscosity, high strength. Injection Moulding. Shock Resistant. Light weight. Recyclable 100%.

Weight: 0.35 Kg



ADAN NANO GLOSSY maceta ADAN NANO GLOSSY pot

## **VOUDOM**

### **Finishes**

#### finishes

BASIC PC Ref. 49075



Polycarbonate resin. Low viscosity, high strength. Recyclable 100%.

# **VOUDOM**

### **Ambients**