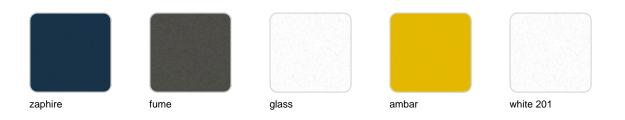

#### finishes

BASIC PC Ref. 49075

Polycarbonate resin. Low viscosity, high strength. Recyclable 100%.