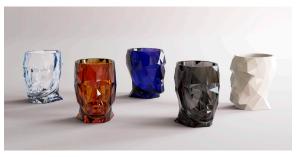

#### Description

Polycarbonate resin. Low viscosity, high strength. Injection Moulding. Shock Resistant. Light weight. Recyclable 100%.

Weight: 0.35 Kg

ADAN NANO GLOSSY maceta ADAN NANO GLOSSY pot

#### finishes

BASIC PC Ref. 49075

Polycarbonate resin. Low viscosity, high strength. Recyclable 100%.