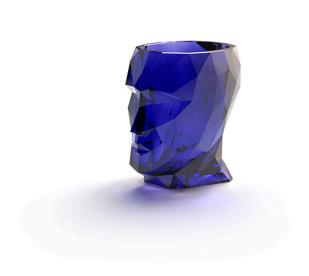

## Adan nano glossy

by Teresa Sapey

With the Adan collection, Teresa Sapey proposes a reinterpretation of design as a living, changing art. Inspired by the fascinating geometry of a diamond, Adan displays a robust and playful personality that seduces both indoors and outdoors. More than just a decorative object, each piece is a reflection of character and magnetism, evoking the essence of an art that is felt and transforms the environment at every angle.