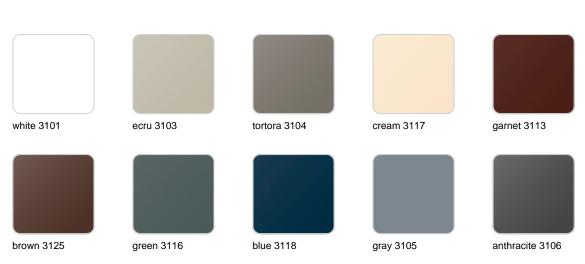

### **Finishes**

finishes

| BASIC<br>Ref. 44200A |                 |              |              |               |
|----------------------|-----------------|--------------|--------------|---------------|
|                      |                 |              |              |               |
| white 2001           | ecru 2003       | tortora 2004 | cream 2017   | camel 2020    |
| clay 2022            | garnet 2015     | brown 2008   | green 2016   | blue 2018     |
|                      |                 |              |              |               |
| gray 2005            | anthracite 2006 | black 2002   | ecru granite | cream granite |
|                      |                 |              |              |               |

#### SELF-WATERING Ref. 44200R

| white 2001 | ecru 2003       | tortora 2004 | cream 2017   | camel 2020    |
|------------|-----------------|--------------|--------------|---------------|
|            |                 |              |              |               |
| clay 2022  | garnet 2015     | brown 2008   | green 2016   | blue 2018     |
|            |                 |              |              |               |
| gray 2005  | anthracite 2006 | black 2002   | ecru granite | cream granite |
|            |                 |              |              |               |