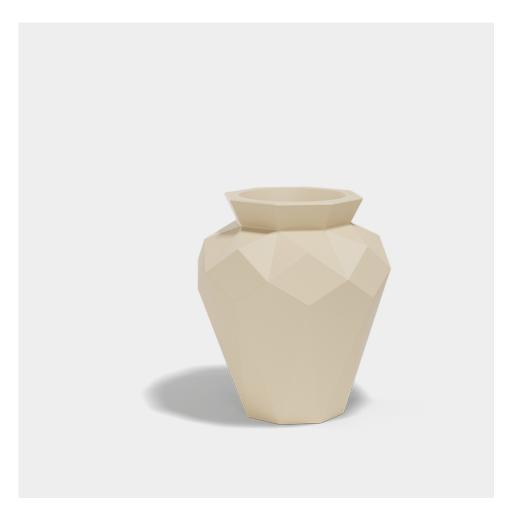

Products / Planters / Origami Hanami 61x61x80

### Origami hanami 61x61x80 by Studio Vondom

A collection of design pieces by Studio Vondom where the millenary tradition of the Japanese art of paper folding merges with the avant-garde of contemporary design.

#### Description

Weight: 10 Kg

Origami. Hanami Planter 80 Origami. Hanami Macetero 80 C = 40x40x48 15%'x15%'x19" 21 L - 5 % Gal 44200