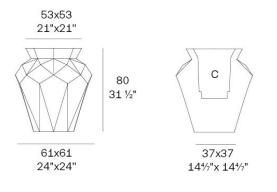

#### Description

Weight: 10 Kg

Origami. Hanami Planter 80 Origami. Hanami Macetero 80 C = 40x40x48 15%'x15%'x19" 21 L - 5 % Gal 44200