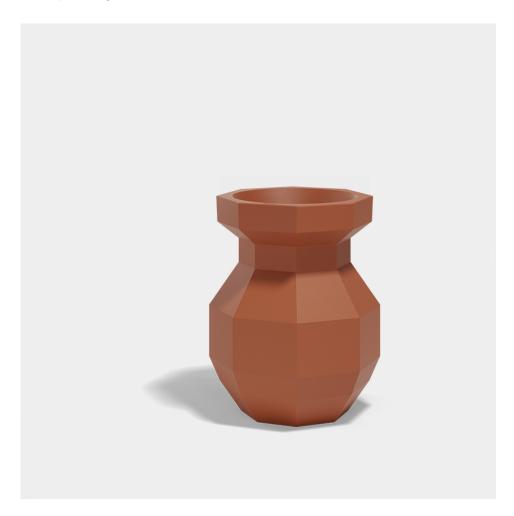

### Origami yuri 53x53x80 by Studio Vondom

A collection of design pieces by Studio Vondom where the millenary tradition of the Japanese art of paper folding merges with the avant-garde of contemporary design.

#### Description

Weight: 9.73 Kg

Origami. Yuri Planter 80 Origami. Yuri Macetero 80 C = 47x47x48 - 18½"x18½"x19" 21 L - 5 ⅔ Gal 44204