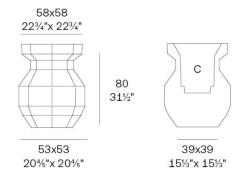

#### Description

Weight: 9.73 Kg

Origami. Yuri Planter 80 Origami. Yuri Macetero 80 C = 47x47x48 - 18½"x18½"x19" 21 L - 5 ⅔ Gal 44204