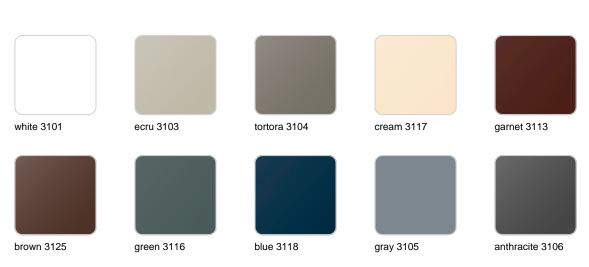

### **Finishes**

finishes

| BASIC<br>Ref. 44204A |                 |              |              |               |
|----------------------|-----------------|--------------|--------------|---------------|
|                      |                 |              |              |               |
| white 2001           | ecru 2003       | tortora 2004 | cream 2017   | camel 2020    |
| clay 2022            | garnet 2015     | brown 2008   | green 2016   | blue 2018     |
|                      |                 |              |              |               |
| gray 2005            | anthracite 2006 | black 2002   | ecru granite | cream granite |
|                      |                 |              |              |               |

#### SELF-WATERING Ref. 44204R

| white 2001 | ecru 2003       | tortora 2004 | cream 2017   | camel 2020    |
|------------|-----------------|--------------|--------------|---------------|
|            |                 |              |              |               |
| clay 2022  | garnet 2015     | brown 2008   | green 2016   | blue 2018     |
|            |                 |              |              |               |
| gray 2005  | anthracite 2006 | black 2002   | ecru granite | cream granite |
|            |                 |              |              |               |