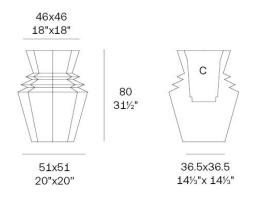

#### Description

Weight: 10.27 Kg

Origami. Hinoki Planter 80 Origami. Hinoki Macetero 80 C = 44x44x48 - 17½"x17½"x19" 26 L - 6 ¾ Gal 44208