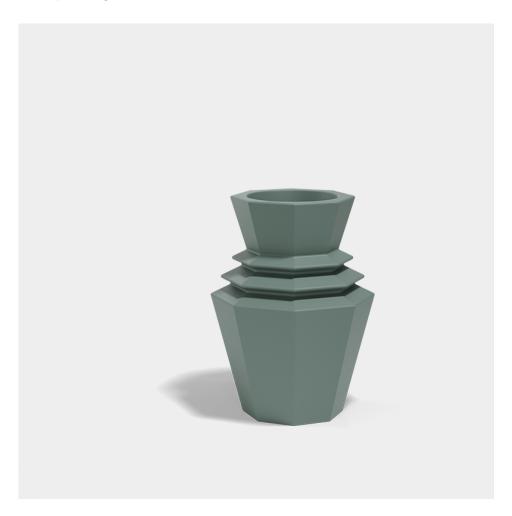

Products / Planters / Origami Hinoki 51x51x80

### Origami hinoki 51x51x80 by Studio Vondom

A collection of design pieces by Studio Vondom where the millenary tradition of the Japanese art of paper folding merges with the avant-garde of contemporary design.

#### Description

Weight: 10.27 Kg

Origami. Hinoki Planter 80 Origami. Hinoki Macetero 80 C = 44x44x48 - 17½"x17½"x19" 26 L - 6 ¾ Gal 44208