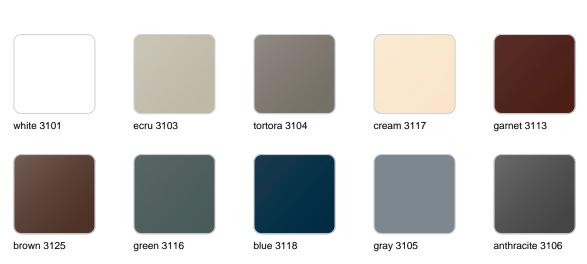

### Finishes

finishes

| BASIC<br>Ref. 44208A |                 |              |              |               |
|----------------------|-----------------|--------------|--------------|---------------|
|                      |                 |              |              |               |
| white 2001           | ecru 2003       | tortora 2004 | cream 2017   | camel 2020    |
| clay 2022            | garnet 2015     | brown 2008   | green 2016   | blue 2018     |
|                      |                 |              |              |               |
| gray 2005            | anthracite 2006 | black 2002   | ecru granite | cream granite |
|                      |                 |              |              |               |

#### SELF-WATERING Ref. 44208R

| white 2001 | ecru 2003       | tortora 2004 | cream 2017   | camel 2020    |
|------------|-----------------|--------------|--------------|---------------|
|            |                 |              |              |               |
| clay 2022  | garnet 2015     | brown 2008   | green 2016   | blue 2018     |
|            |                 |              |              |               |
| gray 2005  | anthracite 2006 | black 2002   | ecru granite | cream granite |
|            |                 |              |              |               |