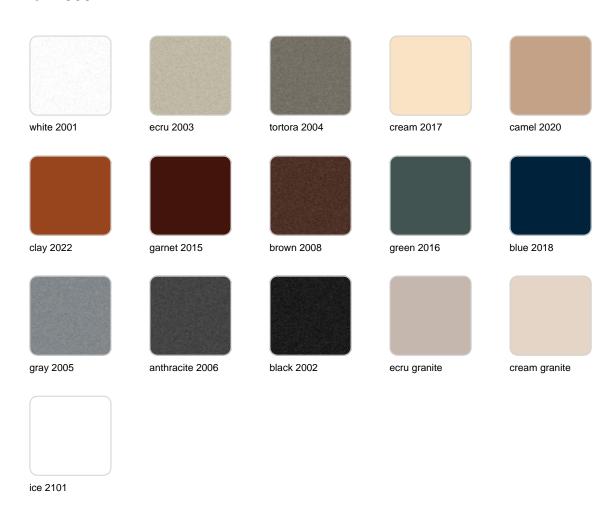

Products / Planters / Noma Mellizas High

# Noma mellizas high

by Javier Mariscal

The Noma Collection, designed by <u>Javier Mariscal</u> for the Spanish brand <u>Vondom</u>, is a group of outdoor items. There was an aim to create a new typology of furniture by combining the functions of a flowerpot and an outdoor table, and thus NOMA was born, a collection **characterized by its originality and versatile nature**.



### Info

### Description

Pot made of polyethylene resin by rotational moulding. 100% Recyclable. Item suitable for indoor and outdoor use. Available in different finishes.

Weight: 20 Kg



### **Finishes**

#### finishes

#### BASIC Ref. 45002A



Matt Polyethylene

SELF-WATERING Ref. 45002R



Self-watering system included in all planters except those with basic finish

#### LACQUERED Ref. 45002F







Lacquered Polyethylene

#### lighting

WHITE LED Ref. 45002W



ice 2101

White internally lit unit with LED technology. Available only in matte ice white finish.

RGBW LED Ref. 45002L



ice 2101

Unit with internal lighting with RGBW LED technology and remote control unit for switching colors. Available only in matte ice white finish. Remote control included.

RGBW LED DMX Ref. 45002D





Unit with internal lighting with RGBW LED technology and remote control unit for switching colors. Also controlLED by DMX-1024 (wireless), enabling communication between one or more products simultaneously via the DMX transmitter (not included