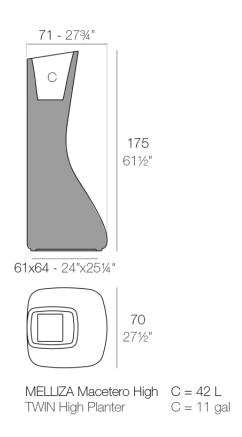

### Description

Pot made of polyethylene resin by rotational moulding. 100% Recyclable. Item suitable for indoor and outdoor use. Available in different finishes.

Weight: 20 Kg