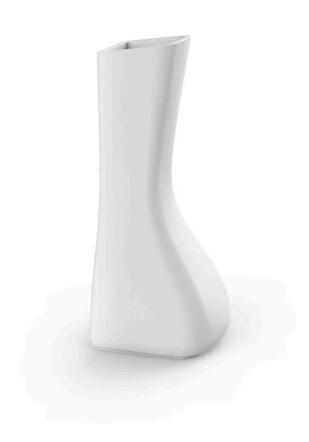

# Noma mellizas high

by Javier Mariscal

The Noma Collection, designed by <u>Javier Mariscal</u> for the Spanish brand <u>Vondom</u>, is a group of outdoor items. There was an aim to create a new typology of furniture by combining the functions of a flowerpot and an outdoor table, and thus NOMA was born, a collection **characterized by its originality and versatile nature**.

### Description

Pot made of polyethylene resin by rotational moulding. 100% Recyclable. Item suitable for indoor and outdoor use. Available in different finishes.

Weight: 20 Kg