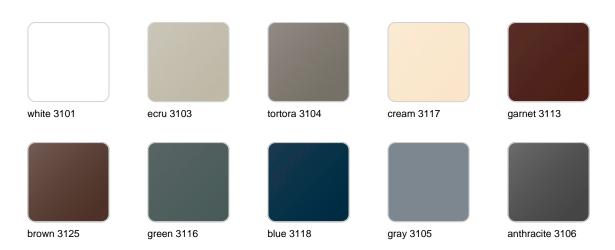

### **Finishes**

#### finishes

#### BASIC Ref. 45002A

Matt Polyethylene

SELF-WATERING Ref. 45002R

Self-watering system included in all planters except those with basic finish

#### LACQUERED Ref. 45002F

Lacquered Polyethylene