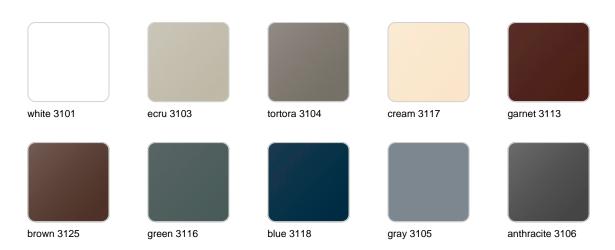

### **Finishes**

### finishes

#### BASIC Ref. 45004A

Matt Polyethylene

SELF-WATERING Ref. 45004R

Self-watering system included in all planters except those with basic finish

#### LACQUERED Ref. 45004F

Lacquered Polyethylene