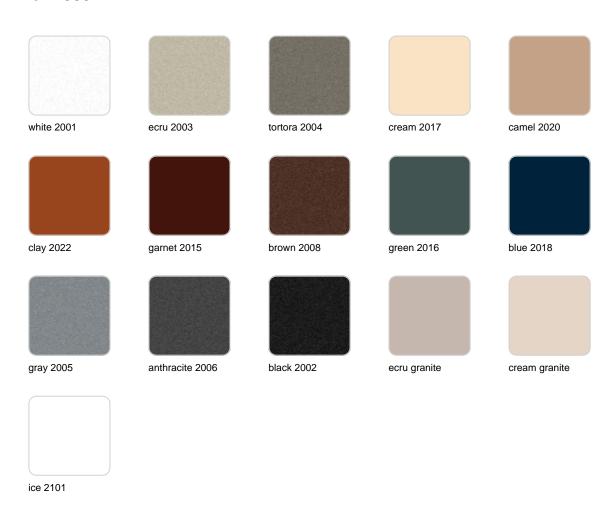

Products / Planters / Noma Planter Medium

# Noma planter medium

by Javier Mariscal

The Noma Collection, designed by <u>Javier Mariscal</u> for the Spanish brand <u>Vondom</u>, is a group of outdoor items. There was an aim to create a new typology of furniture by combining the functions of a flowerpot and an outdoor table, and thus NOMA was born, a collection **characterized by its originality and versatile nature**.



### Info

### Description

Pot made of polyethylene resin by rotational moulding. 100% Recyclable. Item suitable for indoor and outdoor use. Available in different finishes.

Weight: 11 Kg



### **Finishes**

### finishes

#### BASIC Ref. 45004A



Matt Polyethylene

SELF-WATERING Ref. 45004R



Self-watering system included in all planters except those with basic finish

#### LACQUERED Ref. 45004F







Lacquered Polyethylene

### lighting

WHITE LED Ref. 45004W



ice 2101

White internally lit unit with LED technology. Available only in matte ice white finish.

RGBW LED Ref. 45004L



ice 2101

Unit with internal lighting with RGBW LED technology and remote control unit for switching colors. Available only in matte ice white finish. Remote control included.

RGBW LED DMX Ref. 45004D





Unit with internal lighting with RGBW LED technology and remote control unit for switching colors. Also controlLED by DMX-1024 (wireless), enabling communication between one or more products simultaneously via the DMX transmitter (not included)