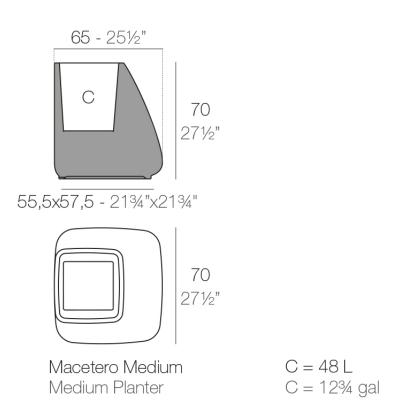

### Description

Pot made of polyethylene resin by rotational moulding. 100% Recyclable. Item suitable for indoor and outdoor use. Available in different finishes.

Weight: 11 Kg