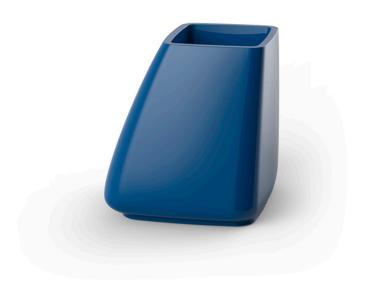

# Noma planter medium

by Javier Mariscal

The Noma Collection, designed by <u>Javier Mariscal</u> for the Spanish brand <u>Vondom</u>, is a group of outdoor items. There was an aim to create a new typology of furniture by combining the functions of a flowerpot and an outdoor table, and thus NOMA was born, a collection **characterized by its originality and versatile nature**.

### Description

Pot made of polyethylene resin by rotational moulding. 100% Recyclable. Item suitable for indoor and outdoor use. Available in different finishes.

Weight: 11 Kg