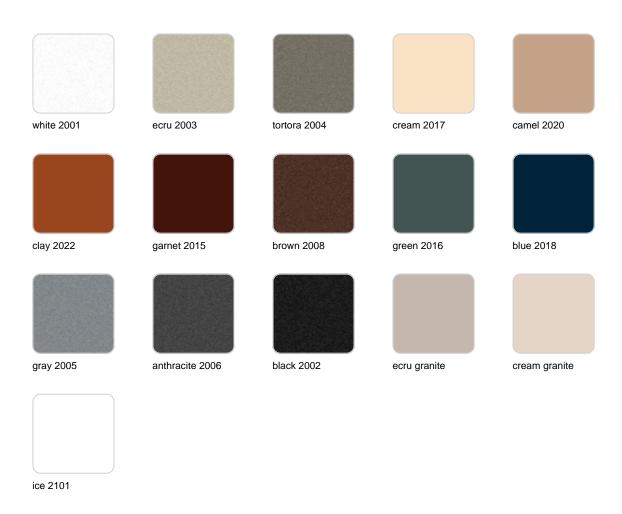

## **Finishes**

### finishes

#### BASIC Ref. 58003A

Matt Polyethylene

SELF-WATERING Ref. 58003R

Self-watering system included in all planters except those with basic finish

#### LACQUERED Ref. 58003F

Lacquered Polyethylene