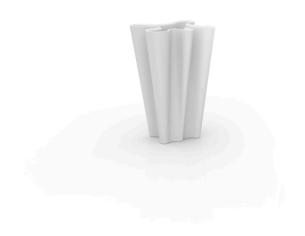

# Bye-bye planter 42x40x70

by Harry-Paul

The Bye-Bye collection, designed by Harry Paul, captures the essence of interstellar travel in pieces that seem to flow in space. Inspired by the futuristic aesthetics of movement and speed, Bye-Bye invites you to experience a new form of designer furniture that conveys dynamism and lightness in every line.

### Description

Made of polyethylene resin by rotational moulding. 100% Recyclable. Item suitable for indoor and outdoor use. Available in different finishes.

Weight: 6 Kg

BYE-BYE Maceta 70 
$$C = 10 L$$
  
BYE-BYE Planter 70  $C = 2\frac{3}{4} gal$ 