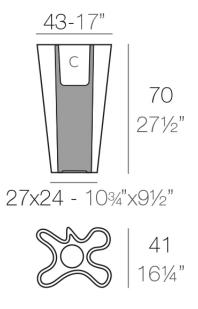

### Info

### Description

Made of polyethylene resin by rotational moulding. 100% Recyclable. Item suitable for indoor and outdoor use. Available in different finishes.

Weight: 6 Kg

BYE-BYE Maceta 70 
$$C = 10 L$$
  
BYE-BYE Planter 70  $C = 2\frac{3}{4} gal$ 