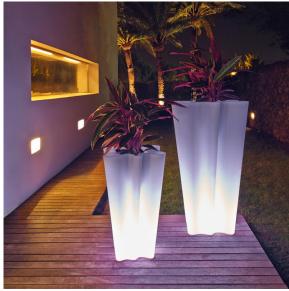

DMX transmitter (not included). There are two options to choose from: Professional XLR DMX and Home WIFI DMX. (Remote control included). Optional battery

**RGBW LED BATTERY** Ref. 58003Y



Unit with internal lighting with battery-powered RGBW LED technology. Includes charger and remote control for switching colors and charger. Available only in matte ice white finish.

**RGBW LED DMX BATTERY** Ref. 58003DY



ice 2101

Unit with internal lighting with RGBW LED technology and remote control unit for switching colors. Also controlLED by DMX-1024 (wireless), enabling communication between one or more products simultaneously via the DMX



transmitter (not included). There are two options to choose from: Professional XLR DMX and Home WIFI DMX. (Remote control included).

## **Ambients**