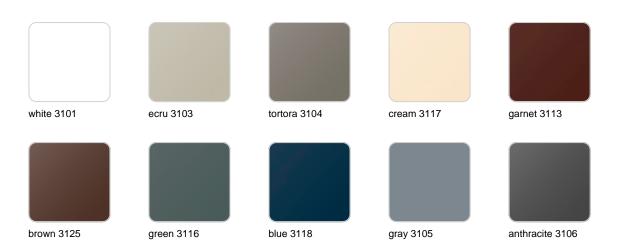

## **Finishes**

### finishes

#### BASIC Ref. 58003A

Matt Polyethylene

SELF-WATERING Ref. 58003R

Self-watering system included in all planters except those with basic finish

#### LACQUERED Ref. 58003F

Lacquered Polyethylene