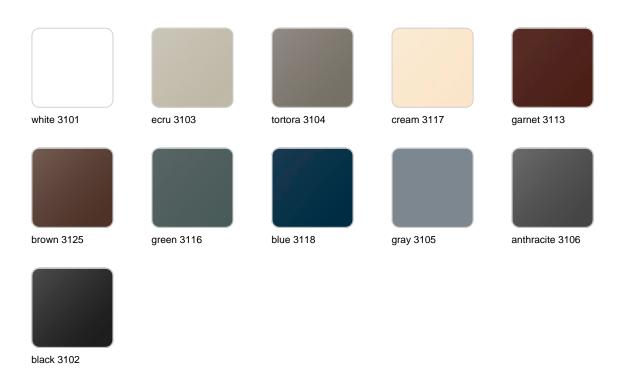

## **Finishes**

### finishes

### BASIC Ref. 54111

Matt Polyethylene

LACQUERED Ref. 54111F

Lacquered Polyethylene