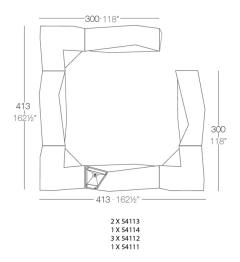

Products / Counters / Faz Side Bar

## Faz side bar

### by Ramón Esteve

Vondom's Faz collection, designed by Ramón Esteve, is one of the firm's most iconic collections. It stands out for its modular design and sophistication, representing harmony, serenity and timelessness through mineral and emphatic shapes. Faz transforms environments with its unique combination of material and light, creating an enveloping and exclusive atmosphere.



## Info

### Description

Made of polyethylene resin by rotational moulding. 100% Recyclable. Item suitable for indoor and outdoor use. Available in different finishes.

Weight: 45.05 Kg



## **Combinations**





### **Accessories**

#### • BLUETOOTH

Link your smartphone or tablet to the sound system via Bluetooth.

#### • TOP

**HPL Solid Core Top** 

#### • SHELVES

#### • WHEELS

Includes castors for easy move

## **Finishes**

### finishes

### BASIC Ref. 54111



Matt Polyethylene

LACQUERED Ref. 54111F



Lacquered Polyethylene

## lighting

WHITE LED Ref. 54111W



ice 2101

White internally lit unit with LED technology. Available only in matte ice white finish.

RGBW LED Ref. 54111L





Unit with internal lighting with RGBW LED technology and remote control unit for switching colors. Available only in matte ice white finish. Remote control included.

**RGBW LED DMX** Ref. 54111D



Unit with internal lighting with RGBW LED technology and remote control unit for switching colors. Also