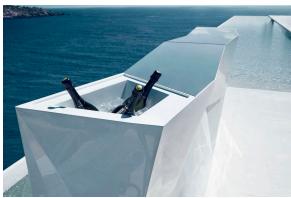

ter (not included). There are two options to choose from: Professional XLR DMX and Home WIFI DMX. (Remote control included). Optional battery

**RGBW LED BATTERY** Ref. 54111Y



ice 2101

Unit with internal lighting with battery-powered RGBW LED technology. Includes charger and remote control for switching colors and charger. Available only in matte ice white finish.

**RGBW LED DMX BATTERY** 



Ref. 54111DY



ice 2101

Unit with internal lighting with RGBW LED technology and remote control unit for switching colors. Also controlLED by DMX-1024 (wireless), enabling communication between one or more products simultaneously via the DMX transmitter (not included). There are two options to choose from: Professional XLR DMX and Home WIFI DMX. (Remote control included).

## **Ambients**