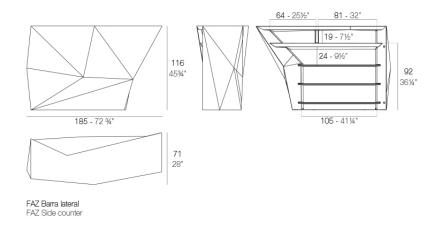

## Faz side bar

### Description

Made of polyethylene resin by rotational moulding. 100% Recyclable. Item suitable for indoor and outdoor use. Available in different finishes.

Weight: 45.05 Kg