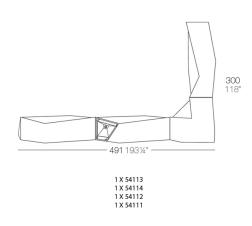

Products / Counters / Faz Side Bar

## Faz side bar

### by Ramón Esteve

Vondom's Faz collection, designed by Ramón Esteve, is one of the firm's most iconic collections. It stands out for its modular design and sophistication, representing harmony, serenity and timelessness through mineral and emphatic shapes. Faz transforms environments with its unique combination of material and light, creating an enveloping and exclusive atmosphere.



## Info

### Description

Made of polyethylene resin by rotational moulding. 100% Recyclable. Item suitable for indoor and outdoor use. Available in different finishes.

Weight: 45.05 Kg



## **Combinations**





### **Accessories**

#### • BLUETOOTH

Link your smartphone or tablet to the sound system via Bluetooth.

#### • TOP

**HPL Solid Core Top** 

#### • SHELVES

#### • WHEELS

Includes castors for easy move

## **Finishes**

### finishes

### BASIC Ref. 54111



Matt Polyethylene

LACQUERED Ref. 54111F



Lacquered Polyethylene

## lighting

WHITE LED Ref. 54111W



ice 2101

White internally lit unit with LED technology. Available only in matte ice white finish.

RGBW LED Ref. 54111L





Unit with internal lighting with RGBW LED technology and remote control unit for switching colors. Available only in matte ice white finish. Remote control included.

**RGBW LED DMX** Ref. 54111D



Unit with internal lighting with RGBW LED technology and remote control unit for switching colors. Also co