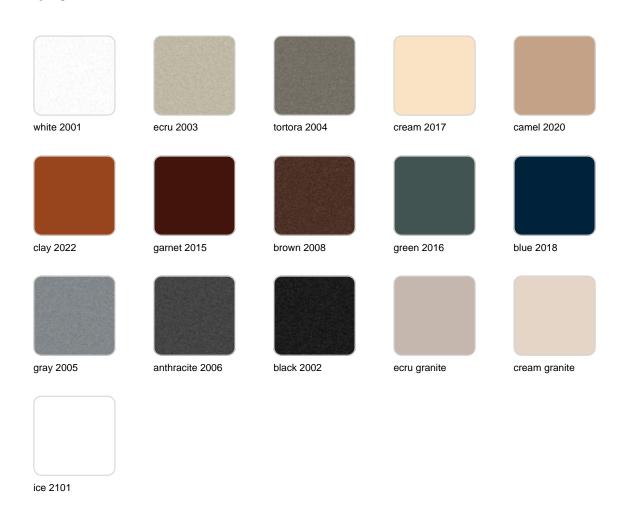

## **Finishes**

### finishes

### BASIC Ref. 54111

Matt Polyethylene

LACQUERED Ref. 54111F

Lacquered Polyethylene