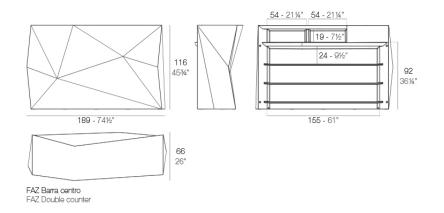

#### Description

Made of polyethylene resin by rotational moulding. 100% Recyclable. Item suitable for indoor and outdoor use. Available in different finishes.

Weight: 54.09 Kg