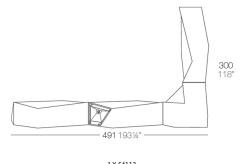

#### Description

Made of polyethylene resin by rotational moulding. 100% Recyclable. Item suitable for indoor and outdoor use. Available in different finishes.

Weight: 54.09 Kg