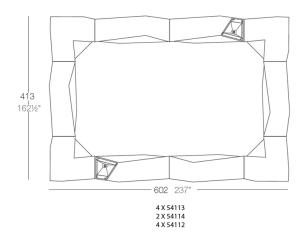

## Finishes

finishes BASIC Ref. 54113 white 2001 ecru 2003 tortora 2004 cream 2017 camel 2020 blue 2018 clay 2022 garnet 2015 brown 2008 green 2016 gray 2005 anthracite 2006 black 2002 ecru granite cream granite