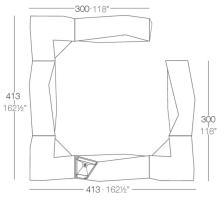

Products / Counters / Faz Double Bar

## Faz double bar by Ramón Esteve

Vondom's Faz collection, designed by Ramón Esteve, is one of the firm's most iconic collections. It stands out for its modular design and sophistication, representing harmony, serenity and timelessness through mineral and emphatic shapes. Faz transforms environments with its unique combination of material and light, creating an enveloping and exclusive atmosphere.



## Info

#### Description

Made of polyethylene resin by rotational moulding. 100% Recyclable. Item suitable for indoor and outdoor use. Available in different finishes.

Weight: 54.09 Kg



## Combinations









### Accessories

#### BLUETOOTH

Link your smartphone or tablet to the sound system via Bluetooth.

• TOP

HPL Solid Core Top

#### • SHELVES

#### • WHEELS

Includes castors for easy move

## Finishes

finishes BASIC Ref. 54113 white 2001 ecru 2003 tortora 2004 cream 2017 camel 2020 blue 2018 clay 2022 garnet 2015 brown 2008 green 2016 gray 2005 anthracite 2006 black 2002 ecru granite cream granite



ice 2101

Matt Polyethylene

#### LACQUERED Ref. 54113F

| white 3101 | ecru 3103       | tortora 3104 | cream 3117 | camel 3120 |
|------------|-----------------|--------------|------------|------------|
|            |                 | have 2425    |            | Fire 2440  |
| clay       | garnet 3113     | brown 3125   | green 3116 | blue 3118  |
| gray 3105  | anthracite 3106 |