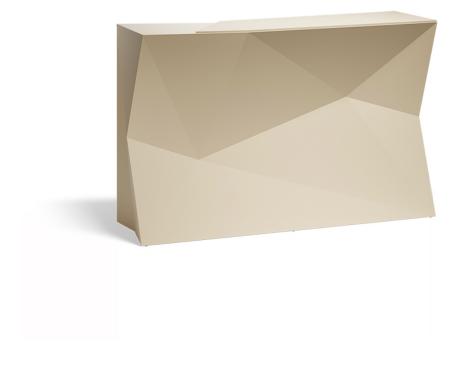

## Faz double bar by Ramón Esteve

Vondom's Faz collection, designed by Ramón Esteve, is one of the firm's most iconic collections. It stands out for its modular design and sophistication, representing harmony, serenity and timelessness through mineral and emphatic shapes. Faz transforms environments with its unique combination of material and light, creating an enveloping and exclusive atmosphere.

#### Description

Made of polyethylene resin by rotational moulding. 100% Recyclable. Item suitable for indoor and outdoor use. Available in different finishes.

Weight: 54.09 Kg