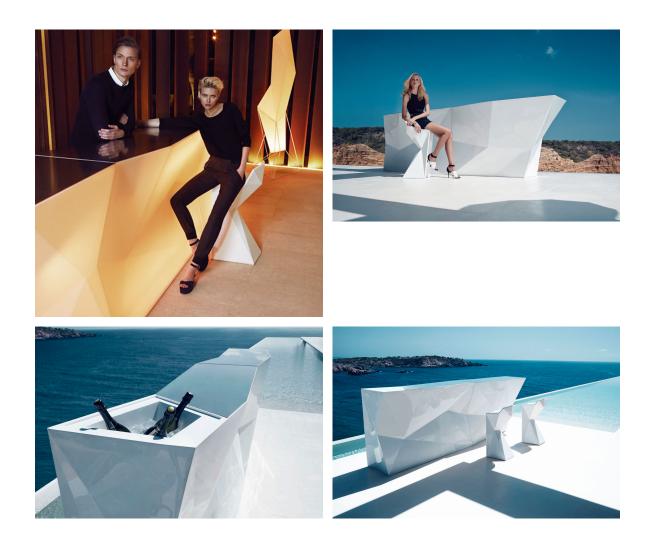

## Faz double bar by Ramón Esteve

Vondom's Faz collection, designed by Ramón Esteve, is one of the firm's most iconic collections. It stands out for its modular design and sophistication, representing harmony, serenity and timelessness through mineral and emphatic shapes. Faz transforms environments with its unique combination of material and light, creating an enveloping and exclusive atmosphere.

## Ambients