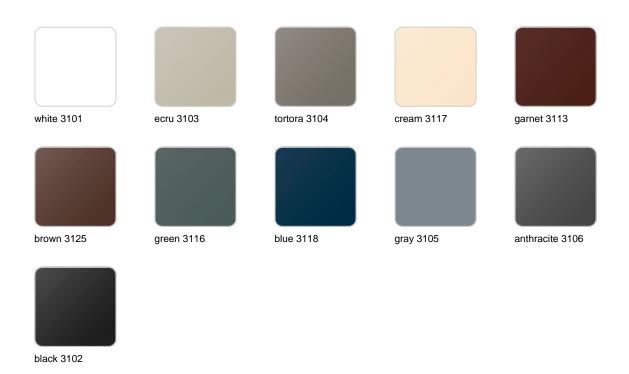

## **Finishes**

### finishes

### BASIC Ref. 54081

Matt Polyethylene

LACQUERED Ref. 54081F

Lacquered Polyethylene