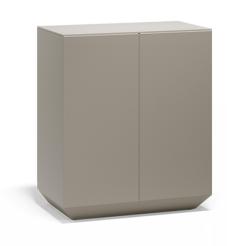

# Vela single bar

by Ramón Esteve

The Vela collection, designed by Ramón Esteve for Vondom, offers a wide range of outdoor furniture and planters that combine the comfort and warmth of indoor furniture. With a design that balances proportions and geometric lines, Vela transforms any space into a cosy and elegant retreat.

### Description

Made of polyethylene resin by rotational moulding.100% Recyclable. Item suitable for indoor and outdoor use. Available in different finishes.

Weight: 35 Kg

VELA Barra 100 VELA Single counter