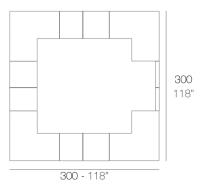

### **Combinations**

2 x 54082 Barra - Double counter

1 x 54081 Barra 100 - Single counter

4 x 54083 Barra esquina - Corner counter

1 x 54084 Puerta barra (con bisagra) - Counter door (with hinge)

3 x 54081 Barra 100 - Single counter

4 x 54083 Barra esquina - Corner counter

1 x 54084 Puerta barra (con bisagra) - Counter door (with hinge)

600 - 2361/4"

4 x 54082 Barra - Double counter
1 x 54081 Barra 100 - Single counter
4 x 54083 Barra esquina - Comer counter
1 x 54084 Puerta barra (con bisagra) - Counter door (with hinge)