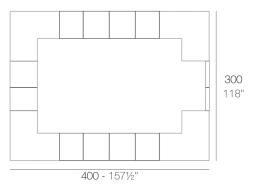

### **Combinations**

2 x 54082 Barra - Double counter

1 x 54081 Barra 100 - Single counter

4 x 54083 Barra esquina - Corner counter

1 x 54084 Puerta barra (con bisagra) - Counter door (with hinge)

3 x 54081 Barra 100 - Single counter

4 x 54083 Barra esquina - Corner counter

1 x 54084 Puerta barra (con bisagra) - Counter door (with hinge)

600 - 2361/4"

4 x 54082 Barra - Double counter
1 x 54081 Barra 100 - Single counter
4 x 54083 Barra esquina - Comer counter
1 x 54084 Puerta barra (con bisagra) - Counter door (with hinge)