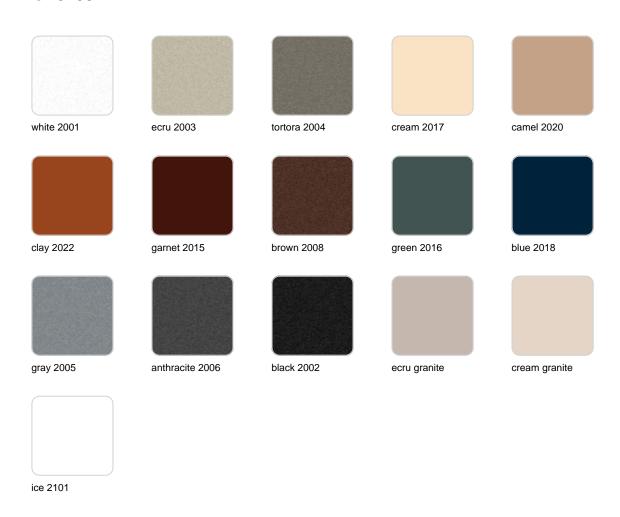

## **Finishes**

### finishes

### BASIC Ref. 54081

Matt Polyethylene

LACQUERED Ref. 54081F

Lacquered Polyethylene