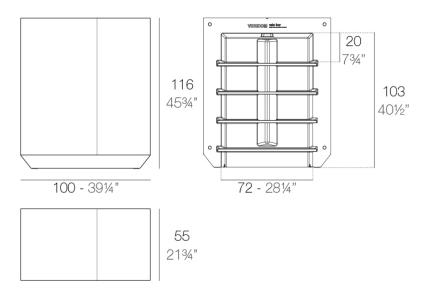

### Description

Made of polyethylene resin by rotational moulding.100% Recyclable. Item suitable for indoor and outdoor use. Available in different finishes.

Weight: 35 Kg

VELA Barra 100 VELA Single counter