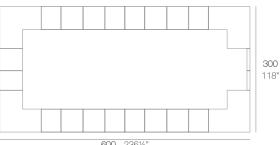

### **Combinations**

2 x 54082 Barra - Double counter

1 x 54081 Barra 100 - Single counter

4 x 54083 Barra esquina - Corner counter

1 x 54084 Puerta barra (con bisagra) - Counter door (with hinge)

3 x 54081 Barra 100 - Single counter

4 x 54083 Barra esquina - Corner counter

1 x 54084 Puerta barra (con bisagra) - Counter door (with hinge)

600 - 2361/4"

4 x 54082 Barra - Double counter
1 x 54081 Barra 100 - Single counter
4 x 54083 Barra esquina - Comer counter
1 x 54084 Puerta barra (con bisagra) - Counter door (with hinge)